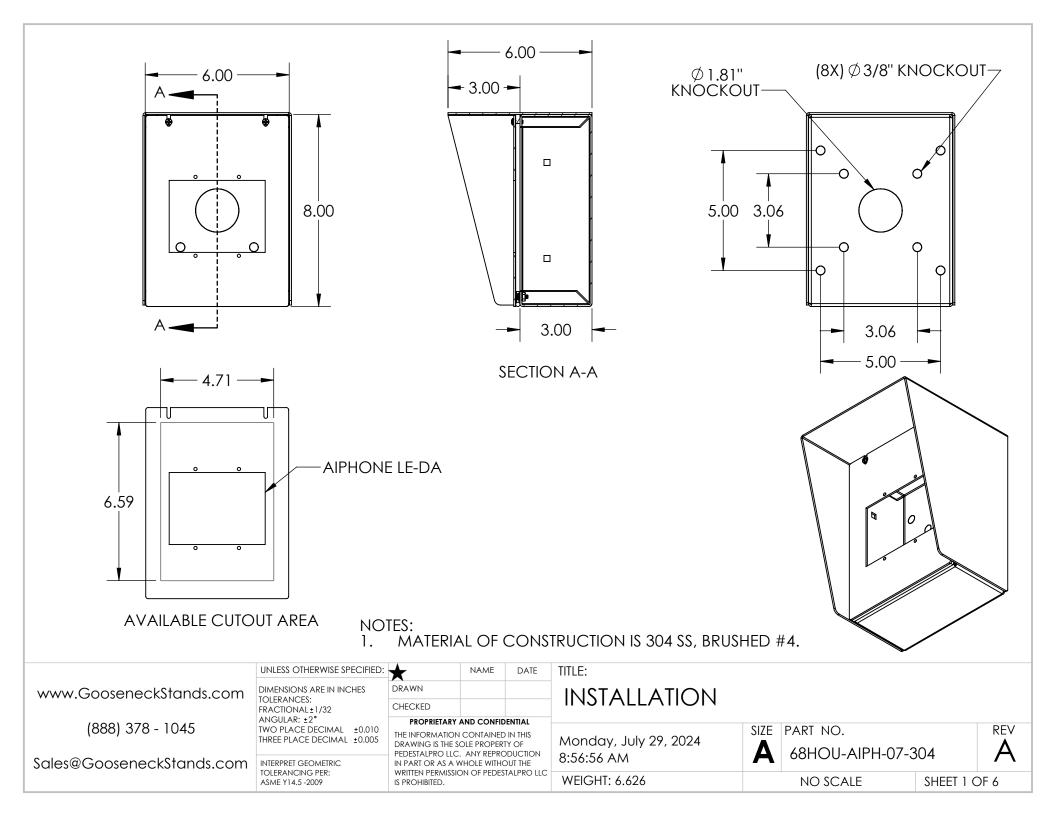

- 1.
- SEE STANDARD PREPARATION AND COATING INSTRUCTIONS FOR COATING PROCEDURE AND COLOR. SEE STANDARD PACKAGING INSTRUCTIONS FOR PACKAGING PROCEDURE. 2.

|                           | UNLESS OTHERWISE SPECIFIED:                                                |         | NAME | DATE       | TITLE:                |                            |          |         |      |
|---------------------------|----------------------------------------------------------------------------|---------|------|------------|-----------------------|----------------------------|----------|---------|------|
| www.GooseneckStands.com   | TOLERANCES:<br>FRACTIONAL±1/32<br>ANGULAR: ±2°<br>TWO PLACE DECIMAL ±0.010 | DRAWN   |      |            | ASSEMBLY              |                            |          |         |      |
|                           |                                                                            | CHECKED |      |            | ASSLINDLI             |                            |          |         |      |
| (888) 378 - 1045          |                                                                            |         |      |            | Monday, July 29, 2024 |                            | PART NO. |         | REV  |
| Sales@GooseneckStands.com | THREE PLACE DECIMAL ±0.005                                                 |         |      | DUCTION    | 8:56:56 AM            | <b>A</b> 68HOU-AIPH-07-304 |          | 304     | A    |
|                           | TOLERANCING PER:<br>ASME Y14.5 -2009                                       |         |      | TALPRO LLC | WEIGHT: 6.626         |                            | NO SCALE | SHEET 2 | OF 6 |