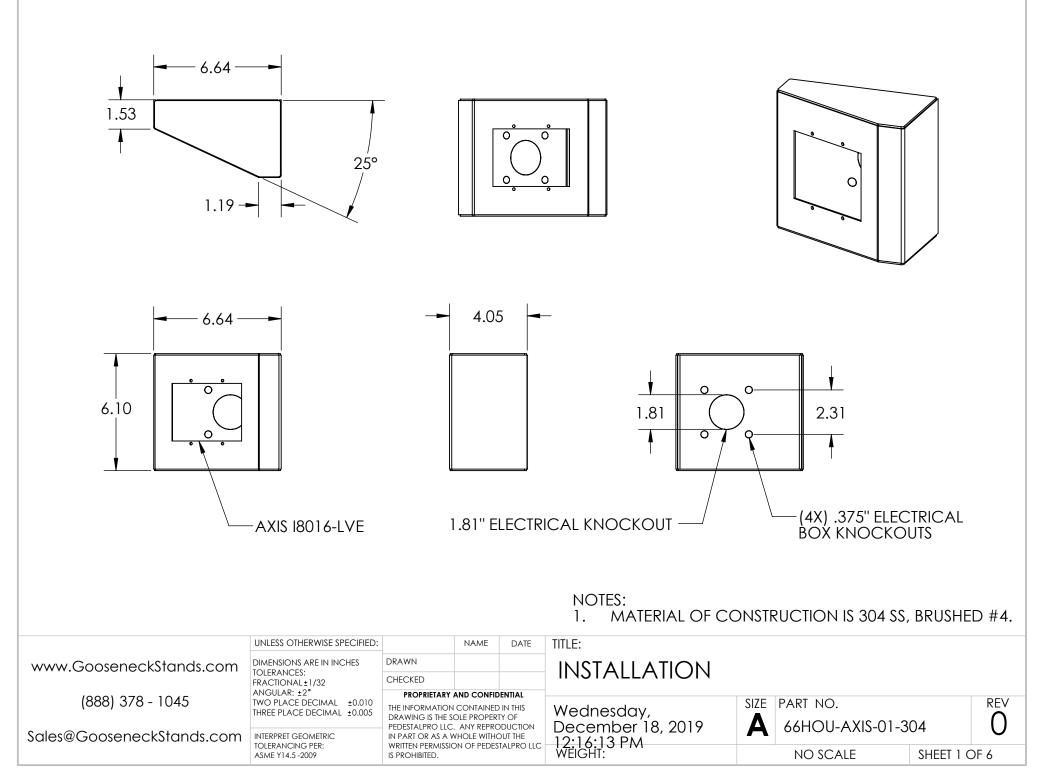

NOTES:

- SEE STANDARD PREPARATION AND COATING INSTRUCTIONS FOR COATING PROCEDURE AND COLOR.
  SEE STANDARD PACKAGING INSTRUCTIONS FOR PACKAGING PROCEDURE.

|                           | UNLESS OTHERWISE SPECIFIED:                                                                                                            | -                                                                                                                                                                                                                                         | NAME | DATE               | TITLE:                          |      |                 |           |      |
|---------------------------|----------------------------------------------------------------------------------------------------------------------------------------|-------------------------------------------------------------------------------------------------------------------------------------------------------------------------------------------------------------------------------------------|------|--------------------|---------------------------------|------|-----------------|-----------|------|
| www.GooseneckStands.com   | DIMENSIONS ARE IN INCHES<br>TOLERANCES:<br>FRACTIONAL ± 1/32<br>ANGULAR: ±2°<br>TWO PLACE DECIMAL ±0.010<br>THREE PLACE DECIMAL ±0.005 | DRAWN                                                                                                                                                                                                                                     |      |                    | ASSEMBLY                        |      |                 |           |      |
|                           |                                                                                                                                        | CHECKED                                                                                                                                                                                                                                   |      |                    | / USU INDET                     |      |                 |           |      |
| (888) 378 - 1045          |                                                                                                                                        | PROPRIETARY AND CONFIDENTIAL<br>THE INFORMATION CONTAINED IN THIS<br>DRAWING IS THE SOLE PROPERTY OF<br>PEDESTALPRO LLC. ANY REPRODUCTION<br>IN PART OR AS A WHOLE WITHOUT THE<br>WRITTEN PERMISSION OF PEDESTALPRO LLC<br>IS PROHIBITED. |      | IN THIS            | Wednesday,<br>December 18, 2019 | SIZE | PART NO.        |           | REV  |
| Sales@GooseneckStands.com | INTERPRET GEOMETRIC<br>TOLERANCING PER:<br>ASME Y14.5 -2009                                                                            |                                                                                                                                                                                                                                           |      | DUCTION<br>DUT THE |                                 | A    | 66HOU-AXIS-01-3 | 04        | 0    |
|                           |                                                                                                                                        |                                                                                                                                                                                                                                           |      | IALPRO LLC         | 12:16:13 PM<br>WEIGHT:          |      | NO SCALE        | SHEET 2 C | OF 6 |