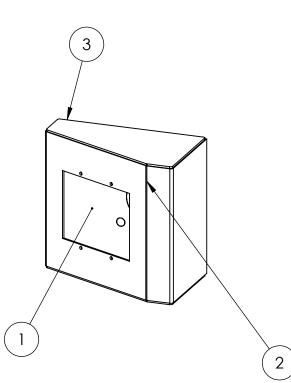

| ITEM NO. | PART NUMBER                      | DESCRIPTION             | QTY. |
|----------|----------------------------------|-------------------------|------|
| 1        | 66HOU-AXIS-01-CRS REAR           | REAR ENCLOSURE          | 1    |
| 2        | 66hou-axis-01-crs front          | FRONT ENCLOSURE         | 1    |
| 3        | 66hou-axis-01-304 top and bottom | TOP AND BOTTOM WELDMENT | 2    |