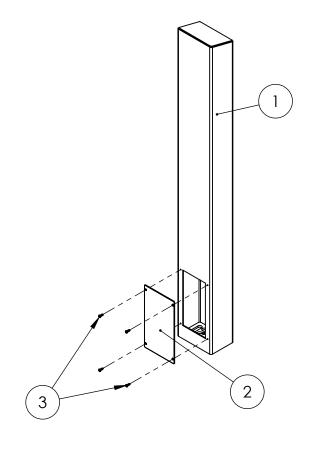

| ITEM NO. | PART NUMBER            | DESCRIPTION                  | QTY. |
|----------|------------------------|------------------------------|------|
| 1        | 64TOW-ZENI-04-304 TUBE | TOWER WELDMENT               | 1    |
| 2        | PLTACC-510             | STND 5.25 X 8.5 ACCESS COVER | 1    |
| 3        |                        | 8-32 SS BUTTON HEAD SCREW    | 4    |

## NOTES:

- 1. SEE STANDARD PREPARATION AND COATING INSTRUCTIONS FOR COATING PROCEDURE AND COLOR
- 2. SEE STANDARD PACKAGING INSTRUCTIONS FOR PACKAGING PROCEDURE

| UNLESS OTHERWISE SPECIFIED:                                      |         | NAME | DATE | TITLE:     |      |                   |           |      |
|------------------------------------------------------------------|---------|------|------|------------|------|-------------------|-----------|------|
| DIMENSIONS ARE IN INCHES                                         | DRAWN   |      |      | ASSEMBLY   |      |                   |           |      |
| TOLERANCES:<br>FRACTIONAL±1/32                                   | CHECKED |      |      | ASSLIVIDET |      |                   |           |      |
| ANGULAR: ±2° TWO PLACE DECIMAL ±0.010 THREE PLACE DECIMAL ±0.005 |         |      |      |            | SIZE | PART NO.          |           | REV  |
| INTERPRET GEOMETRIC                                              |         |      |      |            | A    | 64TOW-ZENI-04-304 |           | В    |
| TOLERANCING PER:<br>ASME Y14.5 -2009                             |         |      |      | WEIGHT:    |      | NO SCALE          | SHEET 2 C | OF 7 |