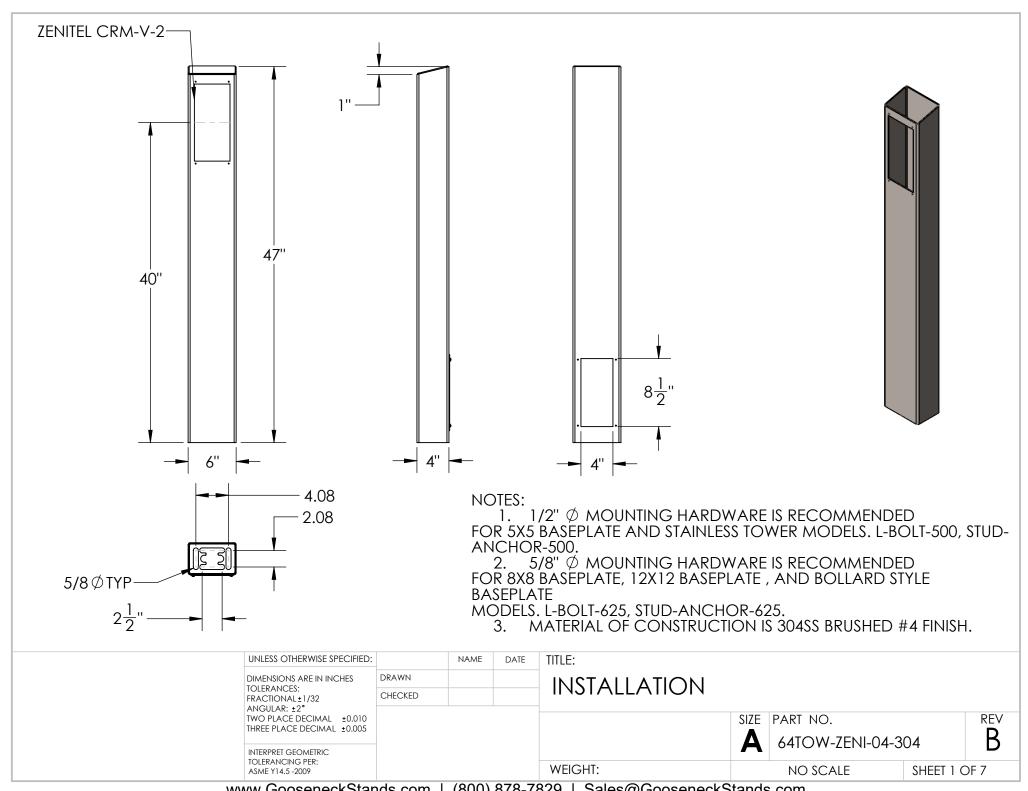

| ITEM NO. | PART NUMBER            | DESCRIPTION                  | QTY. |
|----------|------------------------|------------------------------|------|
| 1        | 64TOW-ZENI-04-304 TUBE | TOWER WELDMENT               | 1    |
| 2        | PLTACC-510             | STND 5.25 X 8.5 ACCESS COVER | 1    |
| 3        |                        | 8-32 SS BUTTON HEAD SCREW    | 4    |

## NOTES:

- 1. SEE STANDARD PREPARATION AND COATING INSTRUCTIONS FOR COATING PROCEDURE AND COLOR
- 2. SEE STANDARD PACKAGING INSTRUCTIONS FOR PACKAGING PROCEDURE

| UNLESS OTHERWISE SPECIFIED:                                      |         | NAME | DATE | TITLE:     |      |                   |           |      |
|------------------------------------------------------------------|---------|------|------|------------|------|-------------------|-----------|------|
| DIMENSIONS ARE IN INCHES                                         | DRAWN   |      |      | ASSEMBLY   |      |                   |           |      |
| TOLERANCES:<br>FRACTIONAL±1/32                                   | CHECKED |      |      | ASSLIVIDET |      |                   |           |      |
| ANGULAR: ±2° TWO PLACE DECIMAL ±0.010 THREE PLACE DECIMAL ±0.005 |         |      |      |            | SIZE | PART NO.          |           | REV  |
| INTERPRET GEOMETRIC                                              |         |      |      |            | A    | 64TOW-ZENI-04-304 |           | В    |
| TOLERANCING PER:<br>ASME Y14.5 -2009                             |         |      |      | WEIGHT:    |      | NO SCALE          | SHEET 2 C | OF 7 |