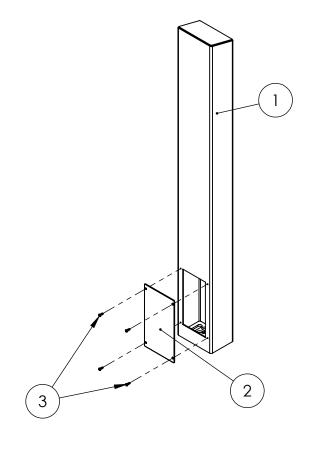

| ITEM NO. | PART NUMBER            | DESCRIPTION                  |   |  |
|----------|------------------------|------------------------------|---|--|
| 1        | 64TOW-ZENI-02-304 TUBE | TOWER WELDMENT               | 1 |  |
| 2        | PLTACC-510             | STND 5.25 X 8.5 ACCESS COVER | 1 |  |
| 3        |                        | 8-32 SS BUTTON HEAD SCREW    | 4 |  |