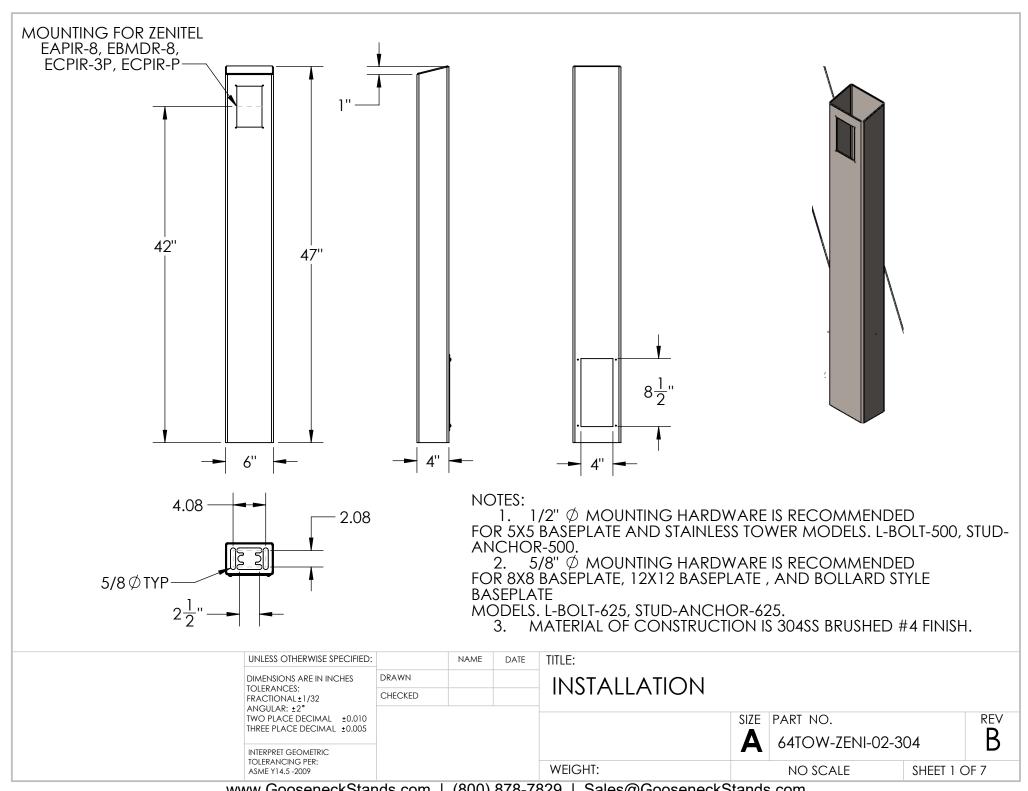

| ITEM NO. | PART NUMBER            | DESCRIPTION                  |   |  |
|----------|------------------------|------------------------------|---|--|
| 1        | 64TOW-ZENI-02-304 TUBE | TOWER WELDMENT               | 1 |  |
| 2        | PLTACC-510             | STND 5.25 X 8.5 ACCESS COVER | 1 |  |
| 3        |                        | 8-32 SS BUTTON HEAD SCREW    | 4 |  |