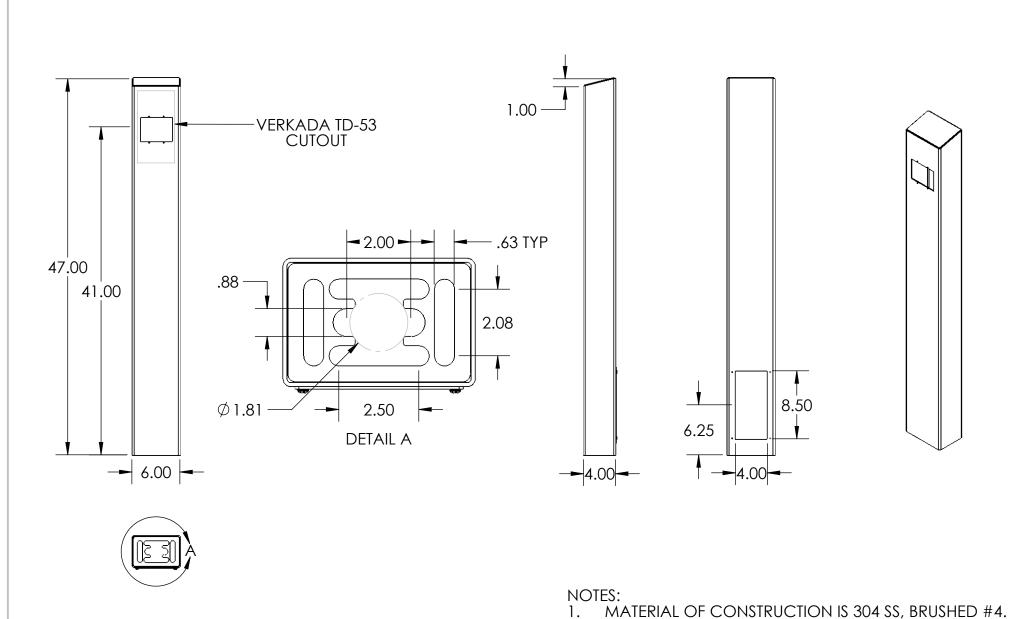

www.GooseneckStands.com

(888) 378 - 1045

Sales@GooseneckStands.com

| UNLESS OTHERWISE SPECIFIED: |
|-----------------------------|
| DIMENSIONS ARE IN INCHES    |
| TOLERANCES:                 |
| FRACTIONAL±1/32             |
| ANGULAR: ±2°                |
| TWO PLACE DECIMAL ±0.010    |
| THREE PLACE DECIMAL ±0.005  |
|                             |
| INTERPRET GEOMETRIC         |

TOLERANCING PER:

ASME Y14.5 -2009

CHECKED PROPRIETARY AND CONFIDENTIAL THE INFORMATION CONTAINED IN THIS DRAWING IS THE SOLE PROPERTY OF IN PART OR AS A WHOLE WITHOUT THE IS PROHIBITED.

DRAWN

NAME

DATE

TITLE:

## INSTALLATION

Monday, December 30, 2024 8:51:31 AM

| SIZE |  |
|------|--|
| A    |  |
| Δ    |  |
|      |  |

PART NO. 64TOW-VERK-02-304 (TD-53) **REV** 

WEIGHT: 33.264

NO SCALE

SHEET 1 OF 7

| ITEM NO. | PART NUMBER               | DESCRIPTION                      | QTY. |
|----------|---------------------------|----------------------------------|------|
| 1        | 64TOW-VERK-02-304 (TD-53) | TOWER WELDMENT                   | 1    |
| 2        | PLTCAP-46-46-30           | CAP                              | 1    |
| 3        | PLTACC-510                | ACCESS PANEL                     | 1    |
| 4        | PLTBAS-46-46              | BASE PLATE                       | 1    |
| 5        |                           | 8-32 X 1/2" SS BUTTON HEAD SCREW | 4    |

## **NOTES:**

DATE

TITLE:

- SEE STANDARD PREPARATION AND COATING INSTRUCTIONS FOR COATING PROCEDURE AND COLOR.
  SEE STANDARD PACKAGING INSTRUCTIONS FOR PACKAGING
- PROCEDURE.

www.GooseneckStands.com

(888) 378 - 1045

Sales@GooseneckStands.com

UNLESS OTHERWISE SPECIFIED: DIMENSIONS ARE IN INCHES TOLERANCES: FRACTIONAL±1/32 ANGULAR: ±2° TWO PLACE DECIMAL ±0.010 THREE PLACE DECIMAL ±0.005 INTERPRET GEOMETRIC

TOLERANCING PER:

ASME Y14.5 -2009

PROPRIETARY AND CONFIDENTIAL THE INFORMATION CONTAINED IN THIS DRAWING IS THE SOLE PROPERTY OF PEDESTALPRO LLC. ANY REPRODUCTION IN PART OR AS A WHOLE WITHOUT THE WRITTEN PERMISSION OF PEDESTALPRO LLC IS PROHIBITED.

DRAWN

CHECKED

NAME

**ASSEMBLY** 

WEIGHT: 33.264

Monday, December 30, 2024 8:51:31 AM

SIZE PART NO.

NO SCALE

64TOW-VERK-02-304 (TD-53)

SHEET 2 OF 7

**REV**