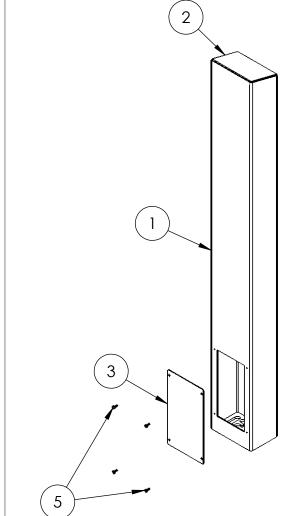

## INSTALLATION

Monday, December 30, 2024 8:51:31 AM

| SIZE |  |
|------|--|
| A    |  |
| Δ    |  |
|      |  |

PART NO. 64TOW-VERK-02-304 (TD-53) **REV** 

WEIGHT: 33.264

NO SCALE

SHEET 1 OF 7

| ITEM NO. | PART NUMBER               | DESCRIPTION                      | QTY. |
|----------|---------------------------|----------------------------------|------|
| 1        | 64TOW-VERK-02-304 (TD-53) | TOWER WELDMENT                   | 1    |
| 2        | PLTCAP-46-46-30           | CAP                              | 1    |
| 3        | PLTACC-510                | ACCESS PANEL                     | 1    |
| 4        | PLTBAS-46-46              | BASE PLATE                       | 1    |
| 5        |                           | 8-32 X 1/2" SS BUTTON HEAD SCREW | 4    |

DRAWN

CHECKED

NAME

**ASSEMBLY** 

WEIGHT: 33.264

Monday, December 30, 2024 8:51:31 AM

SIZE PART NO.

NO SCALE

64TOW-VERK-02-304 (TD-53)

SHEET 2 OF 7

**REV**