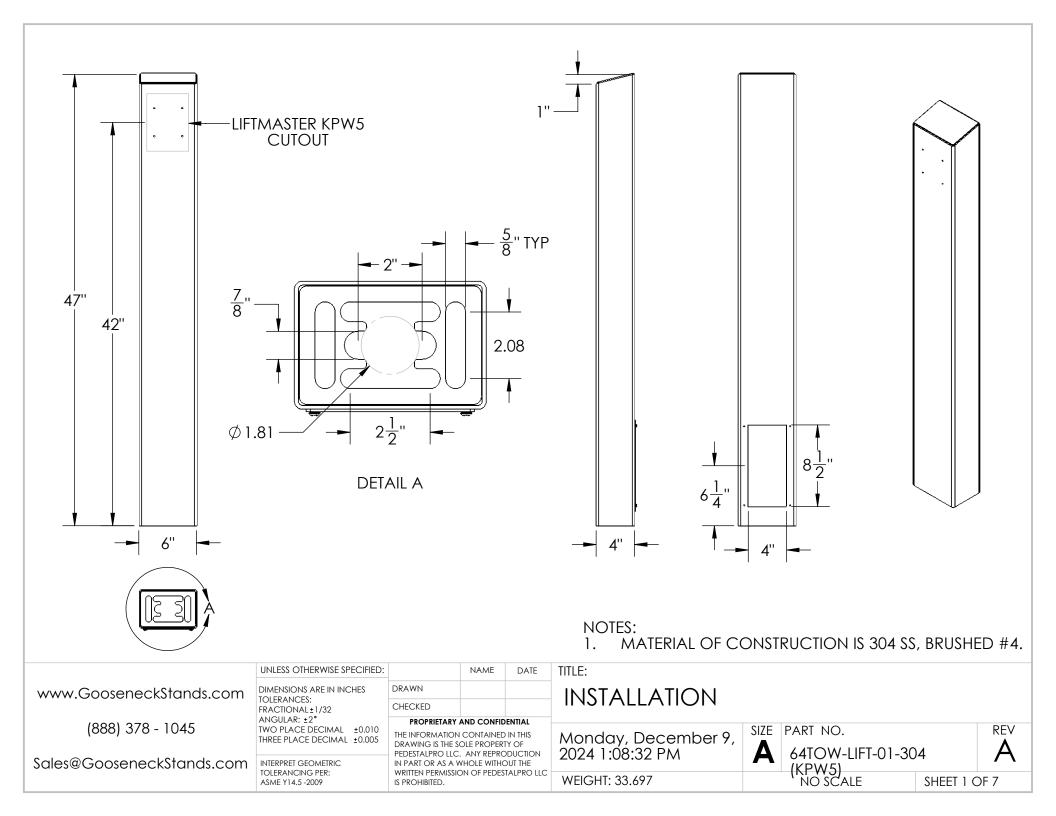

NOTES:

- 1.
- SEE STANDARD PREPARATION AND COATING INSTRUCTIONS FOR COATING PROCEDURE AND COLOR. SEE STANDARD PACKAGING INSTRUCTIONS FOR PACKAGING PROCEDURE. 2.

| R               | UNLESS OTHERWISE SPECIFIED:                                                                                                         |                                                                                                                                                                                                                                           | NAME | DATE               | TITLE:                                 |                    |                               |           |      |
|-----------------|-------------------------------------------------------------------------------------------------------------------------------------|-------------------------------------------------------------------------------------------------------------------------------------------------------------------------------------------------------------------------------------------|------|--------------------|----------------------------------------|--------------------|-------------------------------|-----------|------|
|                 | DIMENSIONS ARE IN INCHES<br>TOLERANCES:<br>FRACTIONAL±1/32<br>ANGULAR:±2°<br>TWO PLACE DECIMAL ±0.010<br>THREE PLACE DECIMAL ±0.005 | DRAWN                                                                                                                                                                                                                                     |      |                    | ASSEMBLY                               |                    |                               |           |      |
|                 |                                                                                                                                     | CHECKED                                                                                                                                                                                                                                   |      |                    |                                        |                    |                               |           |      |
|                 |                                                                                                                                     | PROPRIETARY AND CONFIDENTIAL<br>THE INFORMATION CONTAINED IN THIS<br>DRAWING IS THE SOLE PROPERTY OF<br>PEDESTALPRO LLC. ANY REPRODUCTION<br>IN PART OR AS A WHOLE WITHOUT THE<br>WRITTEN PERMISSION OF PEDESTALPRO LLC<br>IS PROHIBITED. |      | D IN THIS<br>TY OF | Monday, December 9,<br>2024 1:08:32 PM | SIZE               | part no.<br>64TOW-LIFT-01-304 |           | REV  |
| PEDESTALPRO.COM | INTERPRET GEOMETRIC<br>TOLERANCING PER:                                                                                             |                                                                                                                                                                                                                                           |      | OUT THE            |                                        |                    |                               |           |      |
| 1-800-660-3072  | ASME Y14.5 -2009                                                                                                                    |                                                                                                                                                                                                                                           |      | MALE KO LLC        | WEIGHT: 33.697                         | (KPW5)<br>NO SCALE |                               | SHEET 2 C | DF 7 |