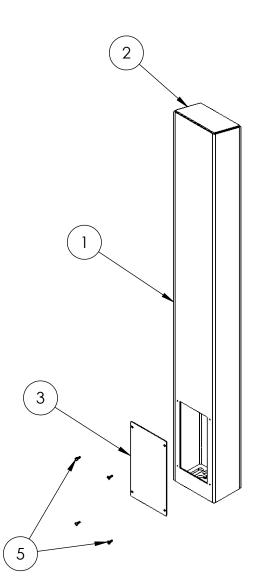

| ITEM NO. | PART NUMBER              | DESCRIPTION                      | QTY. |
|----------|--------------------------|----------------------------------|------|
| 1        | 64TOW-LIFT-01-304 (KPW5) | TOWER WELDMENT                   | 1    |
| 2        | PLTCAP-46-46-30          | САР                              | 1    |
| 3        | PLTACC-510               | ACCESS PANEL                     | 1    |
| 4        | PLTBAS-46-46             | BASE PLATE                       | 1    |
| 5        |                          | 8-32 X 1/2" SS BUTTON HEAD SCREW | 4    |