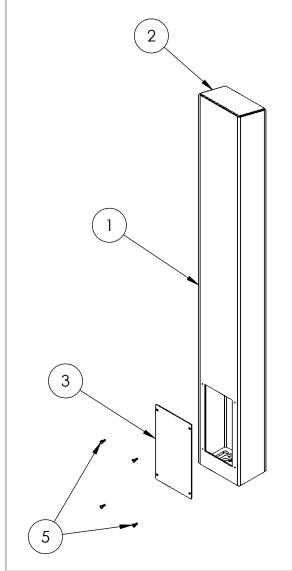

| I | ITEM NO. | PART NUMBER               | DESCRIPTION                      | QTY. |
|---|----------|---------------------------|----------------------------------|------|
|   | 1        | 64TOW-COM-02-304 (UT9163) | TOWER WELDMENT                   | 1    |
|   | 2        | PLTCAP-46-46-30           | CAP                              | 1    |
|   | 3        | PLTACC-510                | ACCESS PANEL                     | 1    |
|   | 4        | PLTBAS-46-46              | BASE PLATE                       | 1    |
|   | 5        |                           | 8-32 X 1/2" SS BUTTON HEAD SCREW | 4    |

DRAWN

IS PROHIBITED.

NAME

**ASSEMBLY** 

MONDAY, JANUARY 27, 2025 1:59:56 PM

SIZE PART NO.

WEIGHT: 32.084

64TOW-COM-02-304 (UT9163) NO SCALE