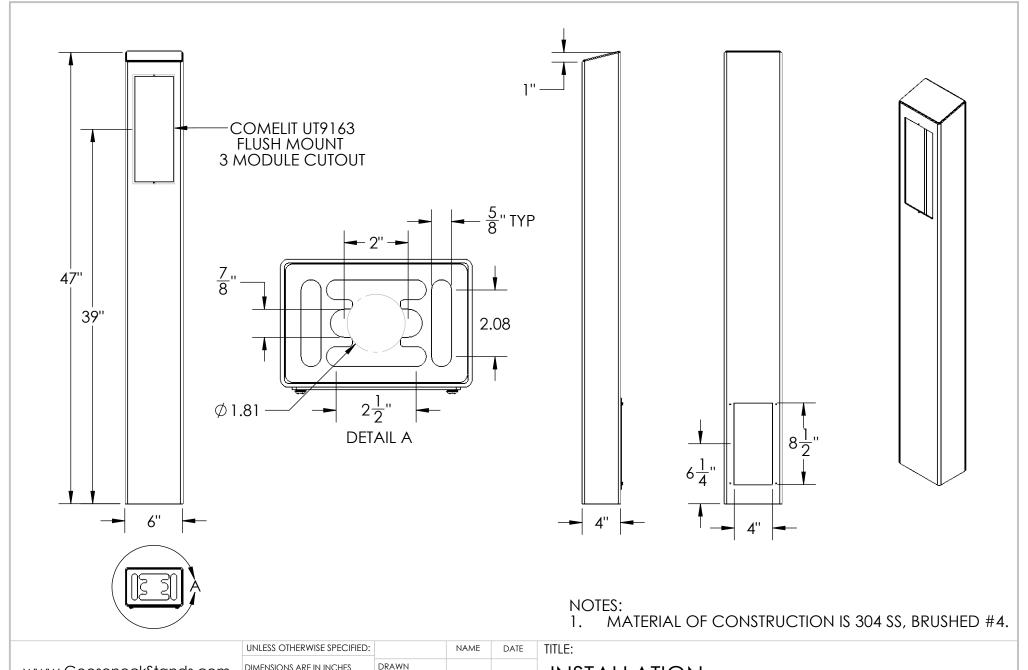

## INSTALLATION

MONDAY, JANUARY 27, 2025 1:59:56 PM

A

SIZE PART NO.

REV A

WEIGHT: 32.084

64TOW-COM-02-304 (UT9163)

SHEET 1 OF 7