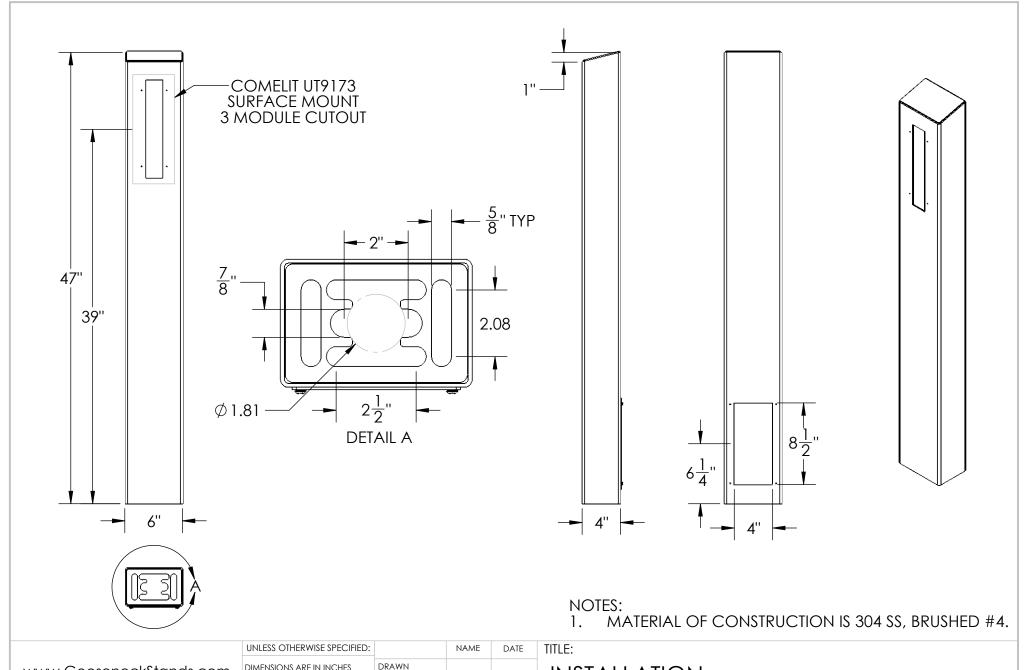

## INSTALLATION

MONDAY, JANUARY 27, 2025 12:51:46 PM

SIZE PART NO. 64TOW-COM-01-304 **REV** 

WEIGHT: 33.043

(UT9173) NO SCALE

SHEET 1 OF 7

| ITEM NO. | PART NUMBER               | DESCRIPTION                      | QTY. |
|----------|---------------------------|----------------------------------|------|
| 1        | 64TOW-COM-01-304 (UT9173) | TOWER WELDMENT                   | 1    |
| 2        | PLTCAP-46-46-30           | CAP                              | 1    |
| 3        | PLTACC-510                | ACCESS PANEL                     | 1    |
| 4        | PLTBAS-46-46              | BASE PLATE                       | 1    |
| 5        |                           | 8-32 X 1/2" SS BUTTON HEAD SCREW | 4    |