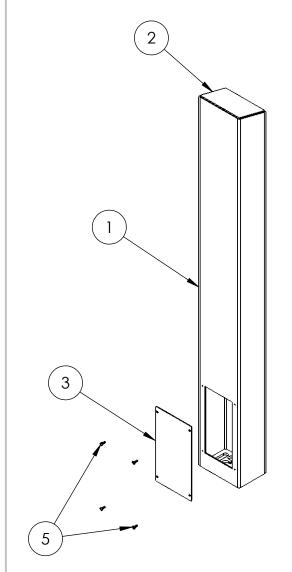

## INSTALLATION

MONDAY, JANUARY 27, 2025 12:51:46 PM

SIZE PART NO. 64TOW-COM-01-304 **REV** 

WEIGHT: 33.043

(UT9173) NO SCALE

SHEET 1 OF 7

| ITEM NO. | PART NUMBER               | DESCRIPTION                      | QTY. |
|----------|---------------------------|----------------------------------|------|
| 1        | 64TOW-COM-01-304 (UT9173) | TOWER WELDMENT                   | 1    |
| 2        | PLTCAP-46-46-30           | CAP                              | 1    |
| 3        | PLTACC-510                | ACCESS PANEL                     | 1    |
| 4        | PLTBAS-46-46              | BASE PLATE                       | 1    |
| 5        |                           | 8-32 X 1/2" SS BUTTON HEAD SCREW | 4    |

IS PROHIBITED.

NAME

**ASSEMBLY** 

MONDAY, JANUARY 27, 2025 12:51:46 PM

SIZE PART NO.

64TOW-COM-01-304

(UT9173) NO SCALE

WEIGHT: 33.043