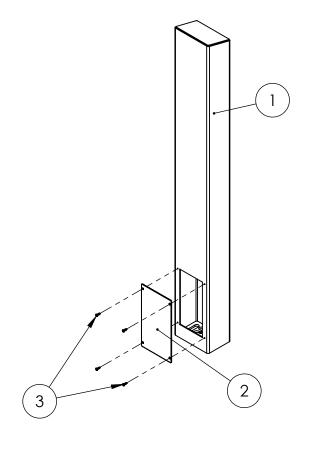

| ITEM NO. | PART NUMBER            | DESCRIPTION                  | QTY. |
|----------|------------------------|------------------------------|------|
| 1        | 64TOW-AXIS-01-304 TUBE | TOWER WELDMENT               | 1    |
| 2        | PLTACC-510             | STND 5.25 X 8.5 ACCESS COVER | 1    |
| 3        |                        | 8-32 SS BUTTON HEAD SCREW    | 4    |