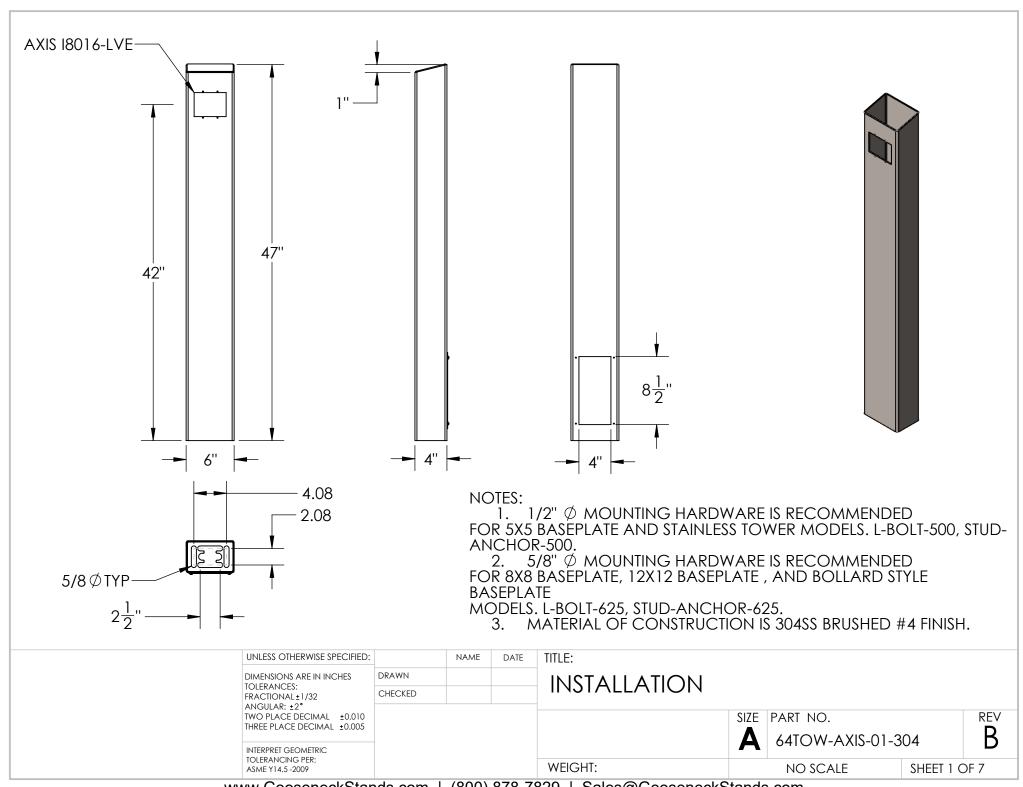

## NOTES:

- 1. SEE STANDARD PREPARATION AND COATING INSTRUCTIONS FOR COATING PROCEDURE AND COLOR
- 2. SEE STANDARD PACKAGING INSTRUCTIONS FOR PACKAGING PROCEDURE

| UNLESS OTHERWISE SPECIFIED:                                      |                                                                                        | NAME | DATE                | TITLE:    |      |                             |           |                 |  |
|------------------------------------------------------------------|----------------------------------------------------------------------------------------|------|---------------------|-----------|------|-----------------------------|-----------|-----------------|--|
| DIMENSIONS ARE IN INCHES                                         | DRAWN                                                                                  |      |                     | ASSEMBLY  |      |                             |           |                 |  |
| TOLERANCES:<br>FRACTIONAL±1/32                                   | CHECKED                                                                                |      |                     | ASSLIMIDE |      |                             |           |                 |  |
| ANGULAR: ±2° TWO PLACE DECIMAL ±0.010 THREE PLACE DECIMAL ±0.005 | THE INFORMATION CONTAINED IN THIS                                                      |      | O IN THIS<br>RTY OF |           | SIZE | PART NO.<br>64TOW-AXIS-01-3 | RO4       | REV<br><b>R</b> |  |
| INTERPRET GEOMETRIC TOLERANCING PER:                             | IN PART OR AS A WHOLE WITHOUT THE WRITTEN PERMISSION OF PEDESTALPRO LLC IS PROHIBITED. |      | OUT THE             |           |      | 8410 W-AXIS-01-304          |           |                 |  |
| ASME Y14.5 -2009                                                 |                                                                                        |      | SIALFRO LLC         | WEIGHT:   |      | NO SCALE                    | SHEET 2 ( | OF 7            |  |