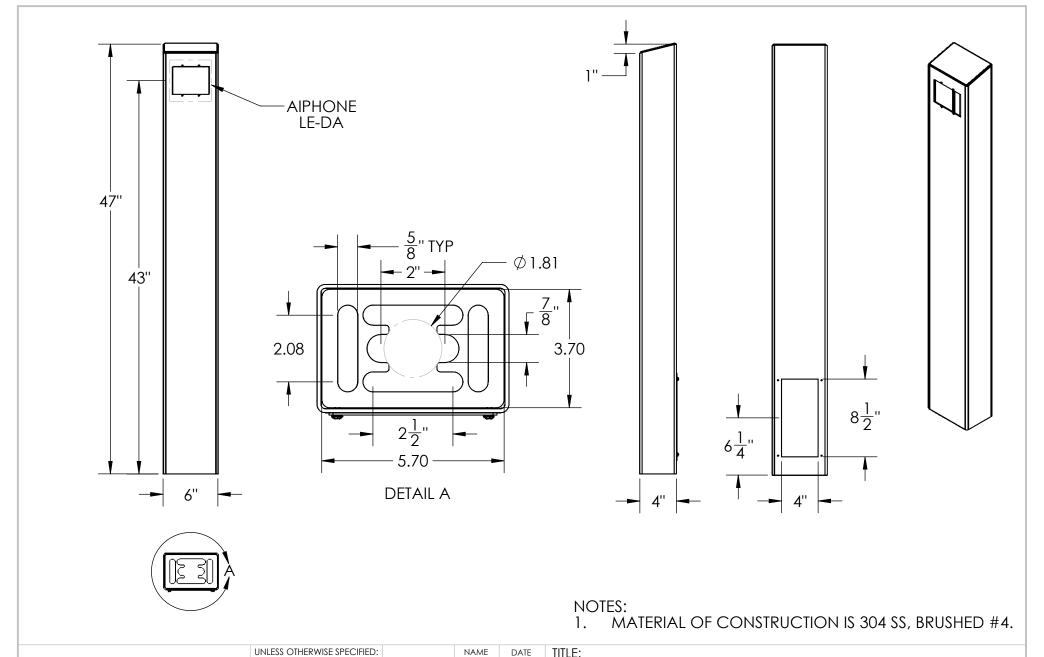

www.GooseneckStands.com

(888) 378 - 1045

Sales@GooseneckStands.com

DIMENSIONS ARE IN INCHES TOLERANCES: FRACTIONAL ± 1/32 ANGULAR: ±2° TWO PLACE DECIMAL ±0.010 THREE PLACE DECIMAL ±0.005 INTERPRET GEOMETRIC

TOLERANCING PER:

ASME Y14.5 -2009

CHECKED PROPRIETARY AND CONFIDENTIAL THE INFORMATION CONTAINED IN THIS DRAWING IS THE SOLE PROPERTY OF PEDESTALPRO LLC. ANY REPRODUCTION IN PART OR AS A WHOLE WITHOUT THE WRITTEN PERMISSION OF PEDESTALPRO LLC IS PROHIBITED.

DRAWN

## TITLE: