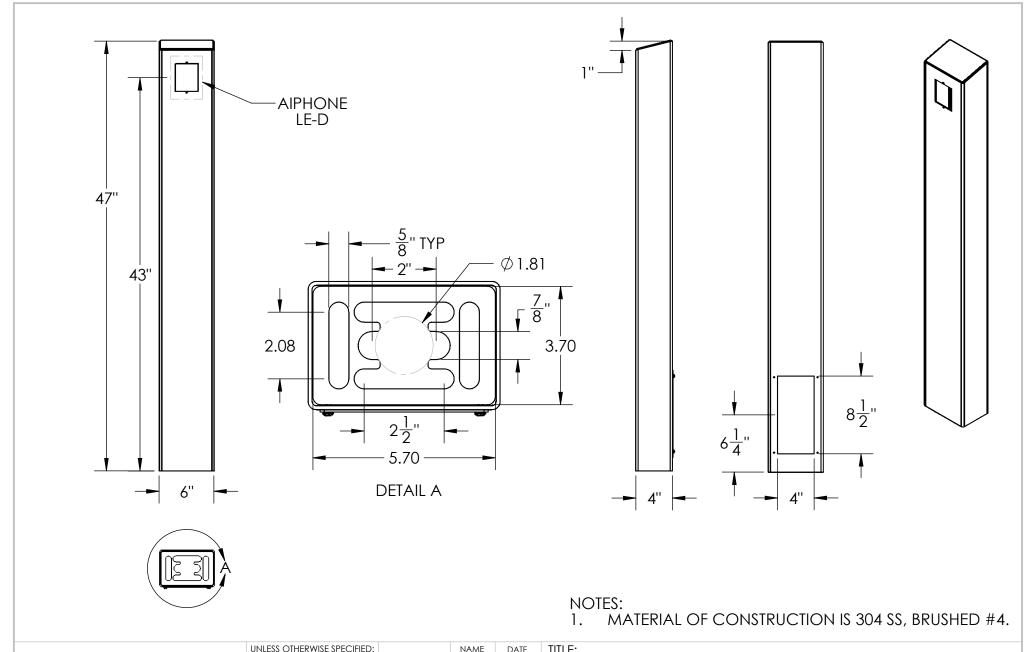

## INSTALLATION

Tuesday, October 23, 2018 1:52:42 PM

WEIGHT: 33.428

SIZE PART NO. 64TOW-AIPH-18-304

NO SCALE

SHEET 1 OF 7

**REV** 

|  | ITEM NO. | PART NUMBER       | DESCRIPTION                      |
|--|----------|-------------------|----------------------------------|
|  | 1        | 64TOW-AIPH-18-304 | TOWER WELDMENT                   |
|  | 2        | PLTCAP-46-46-30   | CAP                              |
|  | 3        | PLTACC-510        | ACCESS PANEL                     |
|  | 4        | PLTBAS-46-46      | BASE PLATE                       |
|  | 5        |                   | 8-32 X 1/2" SS BUTTON HEAD SCREW |
|  | 1        |                   |                                  |