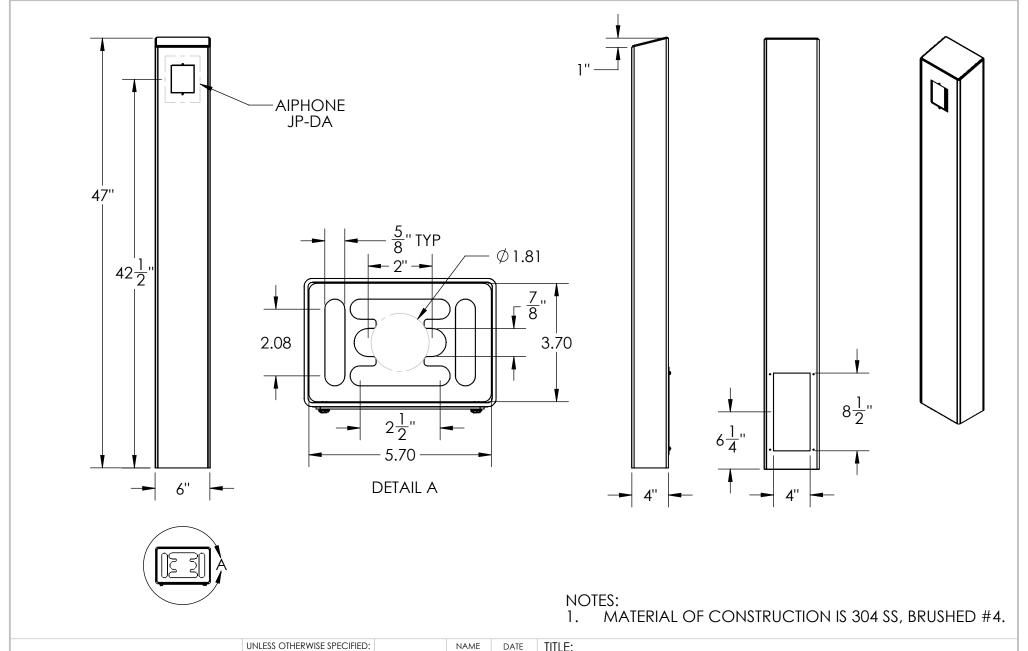

## INSTALLATION

Tuesday, October 23, 2018 1:52:42 PM

SIZE PART NO. 64TOW-AIPH-15-304 **REV** 

WEIGHT: 33.428

NO SCALE SHEET 1 OF 7

|     | ITEM NO. | PART NUMBER       | DESCRIPTION                      |
|-----|----------|-------------------|----------------------------------|
|     | 1        | 64TOW-AIPH-15-304 | TOWER WELDMENT                   |
|     | 2        | PLTCAP-46-46-30   | CAP                              |
| (2) | 3        | PLTACC-510        | ACCESS PANEL                     |
|     | 4        | PLTBAS-46-46      | BASE PLATE                       |
|     | 5        |                   | 8-32 X 1/2" SS BUTTON HEAD SCREW |
|     | 1        |                   |                                  |

## NOTES:

TITLE:

- SEE STANDARD PREPARATION AND COATING INSTRUCTIONS FOR COATING PROCEDURE AND COLOR.
- SEE STANDARD PACKAGING INSTRUCTIONS FOR PACKAGING PROCEDURE.

www.GooseneckStands.com (888) 378 - 1045