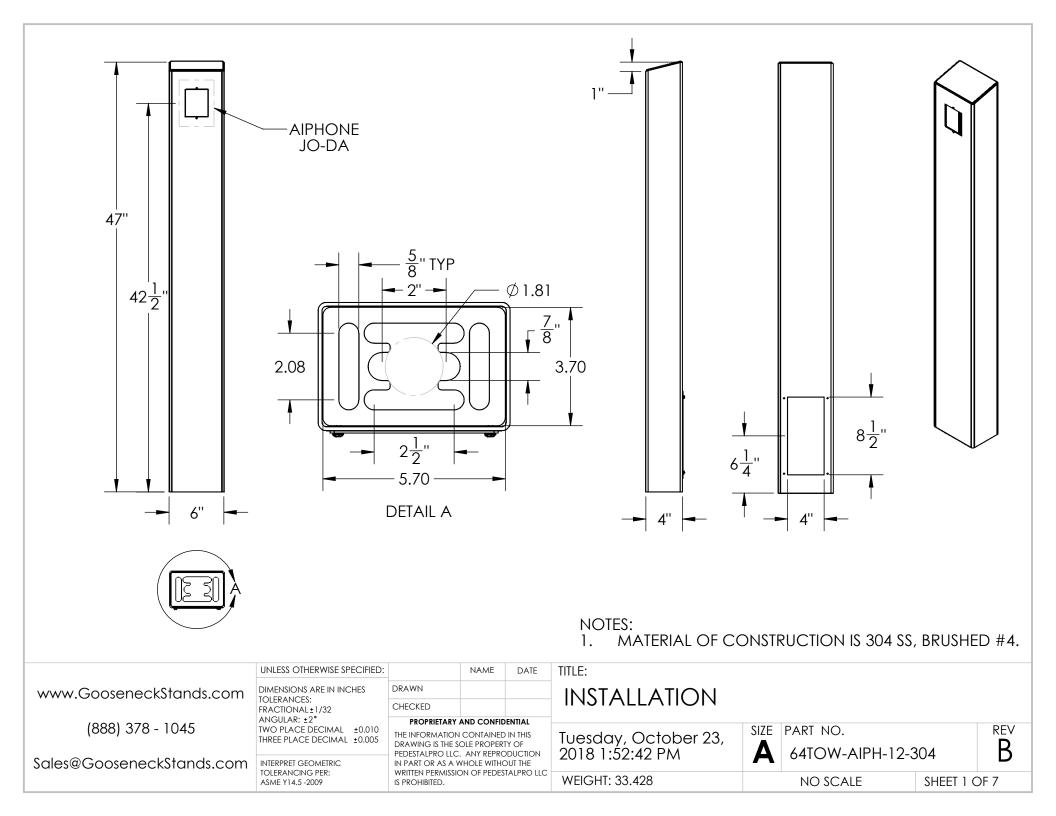

|                         | ITEM N                                                                                                  | 10.                    | P,                                                          | ART NUME                                                                       | BER                                                  |                                    | DESCRIPTION                                                    | QTY.     |
|-------------------------|---------------------------------------------------------------------------------------------------------|------------------------|-------------------------------------------------------------|--------------------------------------------------------------------------------|------------------------------------------------------|------------------------------------|----------------------------------------------------------------|----------|
|                         | 1                                                                                                       | 64T(                   | OW-All                                                      | PH-12-304                                                                      | -                                                    | TOWER W                            | ELDMENT                                                        | 1        |
|                         | 2                                                                                                       | PLT                    | CAP-46                                                      | 6-46-30                                                                        |                                                      | САР                                |                                                                | 1        |
| (2)                     | 3                                                                                                       | PLT/                   | ACC-5                                                       | 10                                                                             |                                                      | ACCESS P                           | ANEL                                                           | 1        |
|                         | 4                                                                                                       | PLTE                   | 3AS-46-                                                     | -46                                                                            | 1                                                    | BASE PLAT                          | Ē                                                              | 1        |
|                         | 5                                                                                                       |                        |                                                             |                                                                                | 8                                                    | 8-32 X 1/2                         | ' SS BUTTON HEAD SCRE                                          | W 4      |
|                         |                                                                                                         | )                      |                                                             |                                                                                |                                                      |                                    |                                                                |          |
|                         | UNLESS OTHERWISE SPECIFIED.                                                                             |                        | NAME                                                        | 2. SEE<br>PRO                                                                  | R COATING I<br>STANDARD<br>DCEDURE.                  | PROCEDU                            | fion and coating ins<br>Re and color.<br>NG Instructions for I |          |
|                         | UNLESS OTHERWISE SPECIFIED:<br>DIMENSIONS ARE IN INCHES                                                 | DRAWN                  | NAME                                                        | 1. SEE<br>FO<br>2. SEE<br>PRO<br>DATE TITL                                     | R COATING I<br>STANDARD<br>DCEDURE.<br>E:            | PROCEDU<br>PACKAGI                 | RE AND COLOR.                                                  |          |
|                         | DIMENSIONS ARE IN INCHES<br>TOLERANCES:<br>FRACTIONAL <u>+</u> 1/32                                     | DRAWN<br>CHECKED       | NAME                                                        | 1. SEE<br>FO<br>2. SEE<br>PRO<br>DATE TITL                                     | R COATING I<br>STANDARD<br>DCEDURE.                  | PROCEDU<br>PACKAGI                 | RE AND COLOR.                                                  |          |
|                         | DIMENSIONS ARE IN INCHES<br>TOLERANCES:<br>FRACTIONAL ±1/32<br>ANGULAR: ±2°<br>TWO PLACE DECIMAL ±0.010 | CHECKED<br>PROPRIETARY | AND CONFID                                                  | 1. SEE<br>FO<br>2. SEE<br>PRO<br>DATE TITL<br>A                                | R COATING I<br>STANDARD<br>DCEDURE.<br>E:<br>SSEMBLY | PROCEDU<br>PACKAGI                 | RE AND COLOR.                                                  |          |
| www.GooseneckStands.com | DIMENSIONS ARE IN INCHES<br>TOLERANCES:<br>FRACTIONAL ± 1/32<br>ANGULAR: ±2°                            | CHECKED                | Y AND CONFID<br>N CONTAINED<br>SOLE PROPERI<br>C. ANY REPRC | 1. SEE<br>FO<br>2. SEE<br>PRO<br>DATE TITL<br>DIN THIS<br>TY OF<br>DOUCTION 20 | R COATING I<br>STANDARD<br>DCEDURE.<br>E:            | PROCEDU<br>PACKAGI<br>,<br>ber 23, | RE AND COLOR.<br>NG INSTRUCTIONS FOR I                         | PACKAGIN |