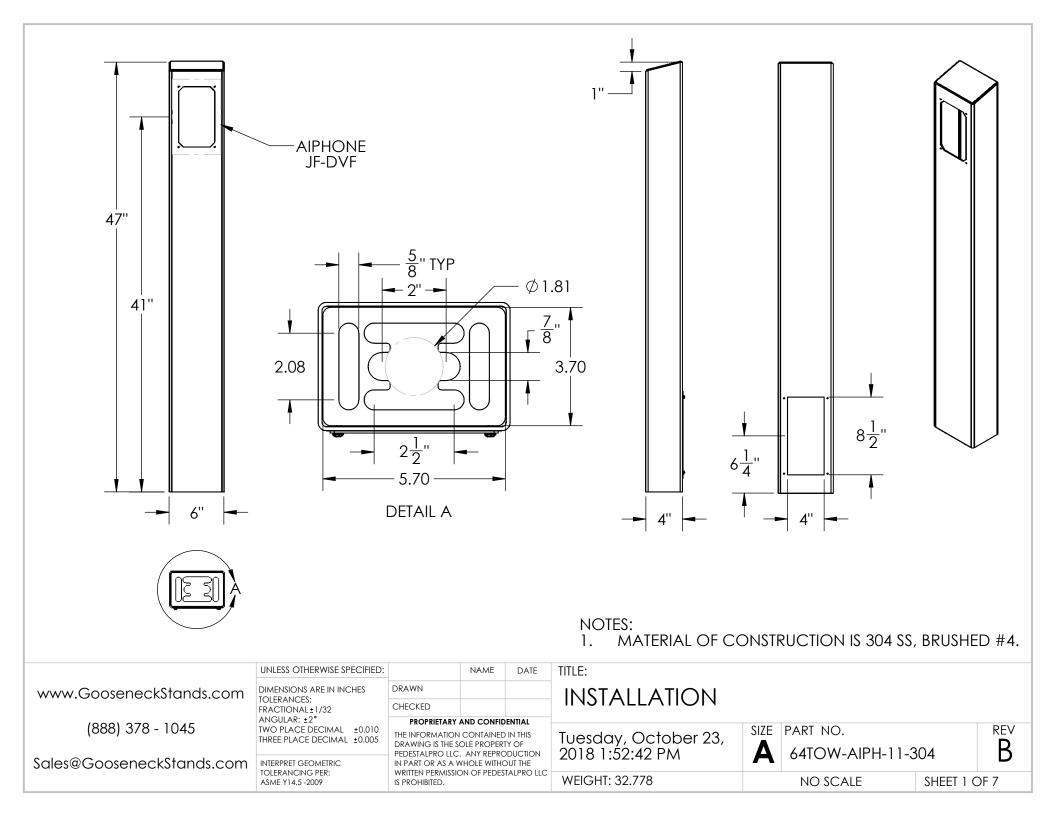

|                                             | ITEM N                                                                                                   | 10.                    | P,                                                           | ART NUMBE                                                                                                | २                                                     | DESCRIPTION                                                       | QTY. |
|---------------------------------------------|----------------------------------------------------------------------------------------------------------|------------------------|--------------------------------------------------------------|----------------------------------------------------------------------------------------------------------|-------------------------------------------------------|-------------------------------------------------------------------|------|
|                                             | 1                                                                                                        | 64T                    | OW-All                                                       | PH-11-304                                                                                                | TOWER                                                 | WELDMENT                                                          | 1    |
|                                             | 2                                                                                                        | PLT                    | CAP-46                                                       | 6-46-30                                                                                                  | CAP                                                   |                                                                   | 1    |
| (2)                                         | 3                                                                                                        | PLT/                   | ACC-5                                                        | 10                                                                                                       | ACCESS                                                | PANEL                                                             | 1    |
|                                             | 4                                                                                                        | PLT                    | BAS-46-                                                      | -46                                                                                                      | BASE PL/                                              | ATE                                                               | 1    |
|                                             | 5                                                                                                        |                        |                                                              |                                                                                                          | 8-32 X 1,                                             | 2" SS BUTTON HEAD SCRE                                            | W 4  |
|                                             |                                                                                                          | )                      |                                                              |                                                                                                          |                                                       |                                                                   |      |
|                                             | UNLESS OTHERWISE SPECIFIED.                                                                              |                        | NAME                                                         | 2. FOR<br>PROC                                                                                           | COATING PROCED                                        | ATION AND COATING INS<br>DURE AND COLOR.<br>GING INSTRUCTIONS FOR |      |
|                                             | UNLESS OTHERWISE SPECIFIED:<br>DIMENSIONS ARE IN INCHES                                                  | DRAWN                  | NAME                                                         | 1.SEE S<br>FOR2.SEE S<br>PROCDATETITLE:                                                                  | COATING PROCED<br>TANDARD PACKAG<br>CEDURE.           | URE AND COLOR.                                                    |      |
|                                             | DIMENSIONS ARE IN INCHES<br>TOLERANCES:<br>FRACTIONAL±1/32                                               | DRAWN<br>CHECKED       | NAME                                                         | 1.SEE S<br>FOR2.SEE S<br>PROCDATETITLE:                                                                  | COATING PROCED                                        | URE AND COLOR.                                                    |      |
| www.GooseneckStands.com<br>(888) 378 - 1045 | DIMENSIONS ARE IN INCHES<br>TOLERANCES:<br>FRACTIONAL ± 1/32<br>ANGULAR: ±2°<br>TWO PLACE DECIMAL ±0.010 | CHECKED<br>PROPRIETARY | Y AND CONFID                                                 | 1. SEE S<br>FOR<br>2. SEE S<br>PROC<br>DATE TITLE:<br>AS                                                 | COATING PROCED<br>TANDARD PACKAG<br>CEDURE.<br>SEMBLY | URE AND COLOR.                                                    |      |
| www.GooseneckStands.com<br>(888) 378 - 1045 | DIMENSIONS ARE IN INCHES<br>TOLERANCES:<br>FRACTIONAL ± 1/32<br>ANGULAR: ±2°                             | CHECKED                | Y AND CONFID<br>IN CONTAINED<br>SOLE PROPERI<br>C. ANY REPRC | 1. SEE S<br>FOR<br>2. SEE S<br>PROC<br>DATE TITLE:<br>AS<br>ENTIAL<br>IN THIS<br>MO OF<br>DUDUCTION 2018 | COATING PROCED<br>TANDARD PACKAG<br>CEDURE.           | OURE AND COLOR.<br>GING INSTRUCTIONS FOR                          |      |