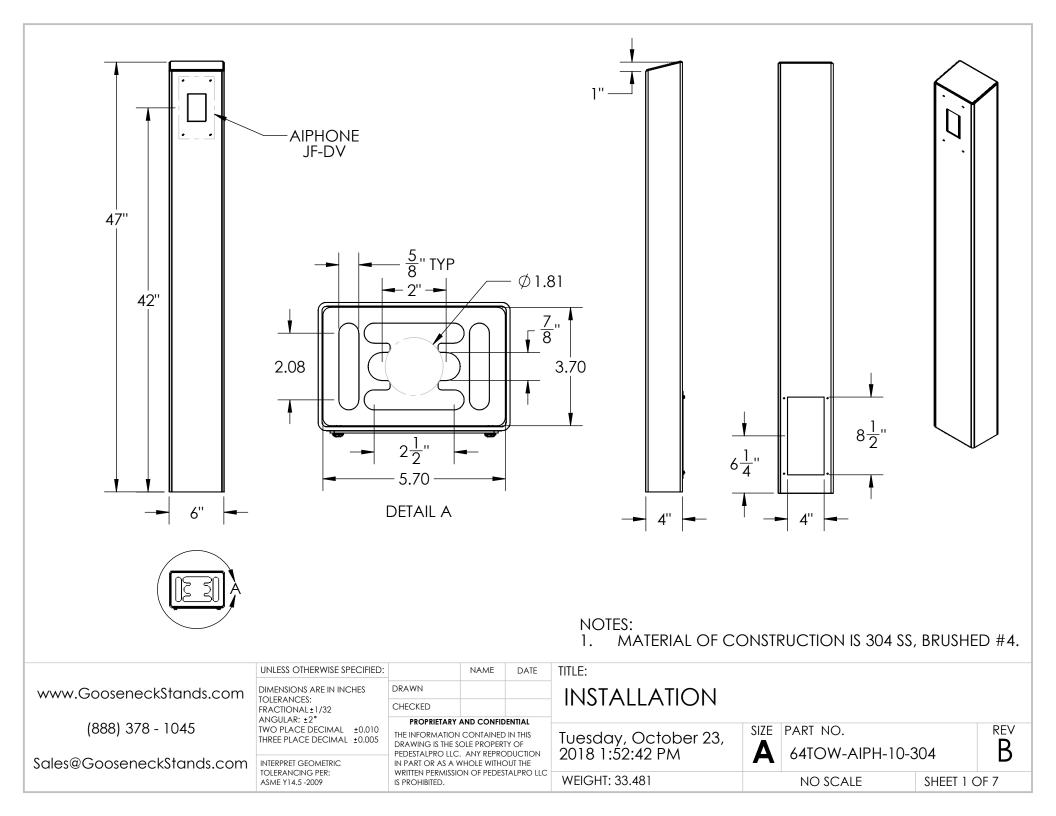

| 1       64TOW-AIPH-10-304       TOWER WELDMENT       1         2       PITCAP-46-46-30       CAP       1         3       PITCAP-46-46-30       CAP       1         4       PITCAP-46-46-30       CAP       1         4       PITCAP-46-46-30       CAP       1         4       PITCAP-46-46-30       CAP       1         4       PITCAP-46-46-30       BASE PLATE       1         5        B-32 X 1/2" SS BUTTON HEAD SCREW       4         5        B-32 X 1/2" SS BUTTON HEAD SCREW       4         0        B-32 X 1/2" SS BUTTON HEAD SCREW       4         0        B-32 X 1/2" SS BUTTON HEAD SCREW       4         0        B-32 X 1/2" SS BUTTON HEAD SCREW       4         0        B-32 X 1/2" SS BUTTON HEAD SCREW       4         0        B-32 X 1/2" SS BUTTON HEAD SCREW       4         0         B-32 X 1/2