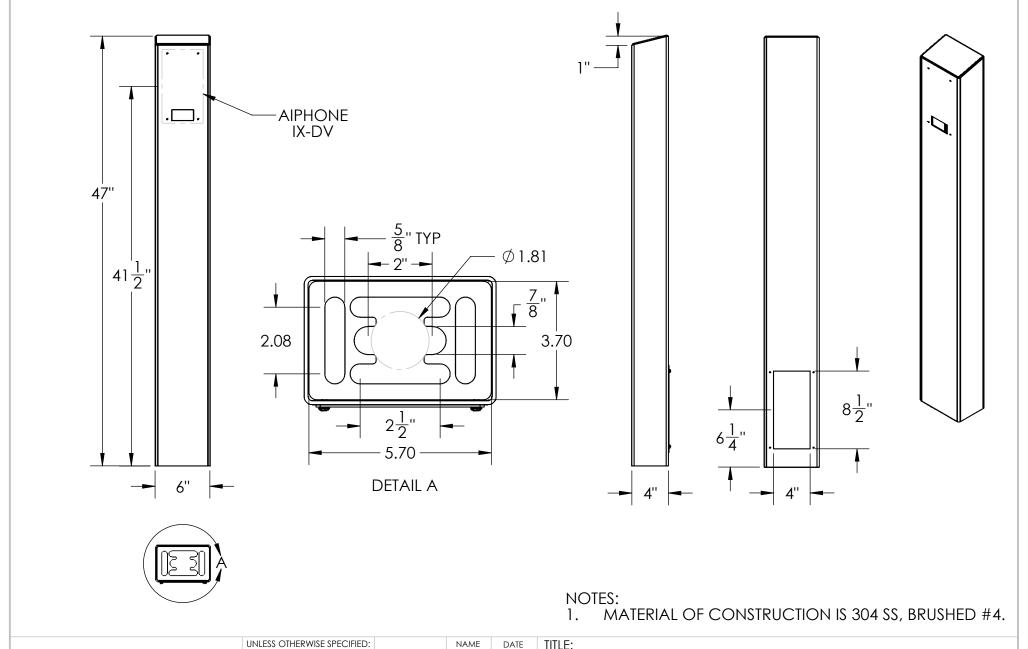

## INSTALLATION

Tuesday, October 23, 2018 1:52:42 PM

SIZE PART NO.

64TOW-AIPH-08-304

**REV** 

WEIGHT: 33.596

SHEET 1 OF 7 NO SCALE

|          | <b>,</b>          |                                  |
|----------|-------------------|----------------------------------|
| ITEM NO. | PART NUMBER       | DESCRIPTION                      |
| 1        | 64TOW-AIPH-08-304 | TOWER WELDMENT                   |
| 2        | PLTCAP-46-46-30   | CAP                              |
| 3        | PLTACC-510        | ACCESS PANEL                     |
| 4        | PLTBAS-46-46      | BASE PLATE                       |
| 5        |                   | 8-32 X 1/2" SS BUTTON HEAD SCREW |
| 1        |                   |                                  |