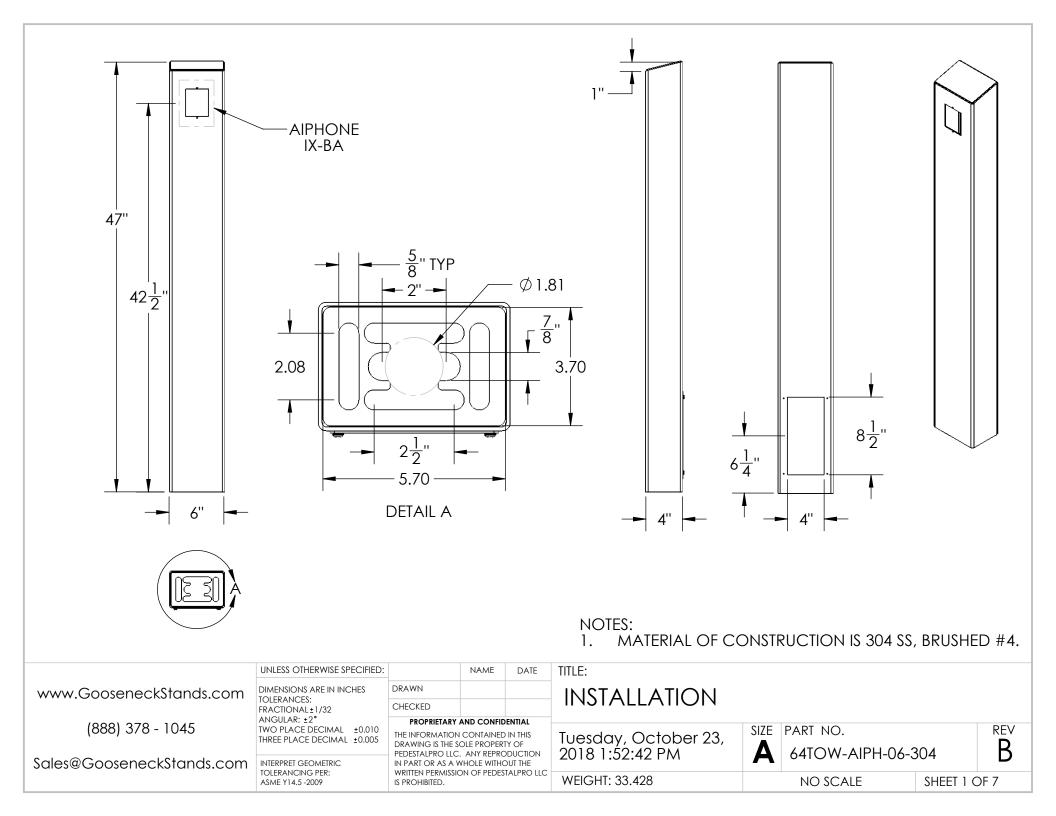

| 1       64TOW-AIPH-06-304       TOWER WELDMENT       1         2       PITCAP-46-46-30       CAP       1         3       PITCAP-46-46-30       CAP       1         4       PITCAP-46-46-30       CAP       1         4       PITCAP-46-46-30       CAP       1         4       PITCAP-46-46-30       BASE PLATE       1         5        B-32 X 1/2" SS BUTTON HEAD SCREW       4         5        B-32 X 1/2" SS BUTTON HEAD SCREW       4         0        B-32 X 1/2" SS BUTTON HEAD SCREW       4         0        B-32 X 1/2" SS BUTTON HEAD SCREW       4         0        B-32 X 1/2" SS BUTTON HEAD SCREW       4         0        B-32 X 1/2" SS BUTTON HEAD SCREW       4         0        B-32 X 1/2" SS BUTTON HEAD SCREW       4         0         B-32 X 1/2" SS BUTTON HEAD SCREW       4         0         B-32 X 1/2" SS BUTTON HEAD SCREW       4         0          B-32 X 1/2" SS BUTTON HEAD SCREW          0                                                                                                                                                                                                                                                                                                                                                                                                                                                                                                                                                                                                                                                                                                                                                                                                                                                                                                                                                                                                                                                                                                                                                                                                                                                                                                                                                                                                                                                                                                                                                                                                                                                                                                                           |                                | ITEM N                                  | O.                                                                                                                                                 | Р      | ART NI   | IMBER                                                     |            | DESCRIPTION                | QTY. |
|--------------------------------------------------------------------------------------------------------------------------------------------------------------------------------------------------------------------------------------------------------------------------------------------------------------------------------------------------------------------------------------------------------------------------------------------------------------------------------------------------------------------------------------------------------------------------------------------------------------------------------------------------------------------------------------------------------------------------------------------------------------------------------------------------------------------------------------------------------------------------------------------------------------------------------------------------------------------------------------------------------------------------------------------------------------------------------------------------------------------------------------------------------------------------------------------------------------------------------------------------------------------------------------------------------------------------------------------------------------------------------------------------------------------------------------------------------------------------------------------------------------------------------------------------------------------------------------------------------------------------------------------------------------------------------------------------------------------------------------------------------------------------------------------------------------------------------------------------------------------------------------------------------------------------------------------------------------------------------------------------------------------------------------------------------------------------------------------------------------------------------------------------------------------------------------------------------------------------------------------------------------------------------------------------------------------------------------------------------------------------------------------------------------------------------------------------------------------------------------------------------------------------------------------------------------------------------------------------------------------------------------------------------------|--------------------------------|-----------------------------------------|----------------------------------------------------------------------------------------------------------------------------------------------------|--------|----------|-----------------------------------------------------------|------------|----------------------------|------|
| 3       PLTACC-510       ACCESS PANEL       1         4       PLTBAS-46-46       BASE PLATE       1         5       -       B-32 X 1/2' SS BUTTON HEAD SCREW       4         1       Size       B-32 X 1/2' SS BUTTON HEAD SCREW       4         1       Size       Size       Size       Size         3       -       Image: Size       Image: Size       Image: Size         3       -       Image: Size       Image: Size       Image: Size       Image: Size         3       -       Image: Size       Image: Size       Image: Size       Image: Size       Image: Size         3       -       Image: Size                                                                                                                                                                                                                                                                                                                                                                                                                                                                                                                                                                                                                                                                                                                                                                                                                                                                                                                                                                                                                                                                                                                                                                                                                                                                                                                                                                                                         |                                | 1                                       | 64T(                                                                                                                                               | DW-AI  | PH-06-   | 304                                                       | TOWER W    | /eldment                   | 1    |
| Image: Science KStands.com       Image: Science KStands.com                                                                                                                                                                                                                                                                                                                                                                                                                                                                                                                                                                                                                                                                                                                                                                                                                                                                                                                                                                                                                                                                                                                                                                                                                                                                                                                          |                                | 2                                       | PLTC                                                                                                                                               | CAP-4  | 6-46-30  |                                                           | CAP        |                            | 1    |
| 4       PLIBAS-46-46       BASE PLATE       1         5       -       B-32 X 1/2" SS BUTTON HEAD SCREW       4         1       -       B-32 X 1/2" SS BUTTON HEAD SCREW       4         1       -       B-32 X 1/2" SS BUTTON HEAD SCREW       4         1       -       B-32 X 1/2" SS BUTTON HEAD SCREW       4         1       -       B-32 X 1/2" SS BUTTON HEAD SCREW       4         1       -       B-32 X 1/2" SS BUTTON HEAD SCREW       4         1       -       -       B-32 X 1/2" SS BUTTON HEAD SCREW       4         3       -       -       -       B-32 X 1/2" SS BUTTON HEAD SCREW       4         3       -       -       -       -       B-32 X 1/2" SS BUTTON HEAD SCREW       4         3       -       -       -       -       -       -       -       -       -       -       -       -       -       -       -       -       -       -       -       -       -       -       -       -       -       -       -       -       -       -       -       -       -       -       -       -       -       -       -       -       -       -       -                                                                                                                                                                                                                                                                                                                                                                                                                                                                                                                                                                                                                                                                                                                                                                                                                                                                                                                                                                                                                                                                                                                                                                                                                                                                                                                                                                                                                                                                                                                                                                                     | (2)                            | 3                                       | PLT/                                                                                                                                               | ACC-5  | 10       |                                                           | ACCESS I   | PANEL                      | 1    |
| NOTES:<br>NOTES:<br>NOTES:<br>NOTES:<br>NOTES:<br>NOTES:<br>NOTES:<br>NOTES:<br>NOTES:<br>NOTES:<br>NOTES:<br>NOTES:<br>NOTES:<br>NOTES:<br>NOTES:<br>NOTES:<br>NOTES:<br>NOTES:<br>NOTES:<br>NOTES:<br>NOTES:<br>NOTES:<br>NOTES:<br>NOTES:<br>NOTES:<br>NOTES:<br>NOTES:<br>NOTES:<br>NOTES:<br>NOTES:<br>NOTES:<br>NOTES:<br>NOTES:<br>NOTES:<br>NOTES:<br>NOTES:<br>NOTES:<br>NOTES:<br>NOTES:<br>NOTES:<br>NOTES:<br>NOTES:<br>NOTES:<br>NOTES:<br>NOTES:<br>NOTES:<br>NOTES:<br>NOTES:<br>NOTES:<br>NOTES:<br>NOTES:<br>NOTES:<br>NOTES:<br>NOTES:<br>NOTES:<br>NOTES:<br>NOTES:<br>NOTES:<br>NOTES:<br>NOTES:<br>NOTES:<br>NOTES:<br>NOTES:<br>NOTES:<br>NOTES:<br>NOTES:<br>NOTES:<br>NOTES:<br>NOTES:<br>NOTES:<br>NOTES:<br>NOTES:<br>NOTES:<br>NOTES:<br>NOTES:<br>NOTES:<br>NOTES:<br>NOTES:<br>NOTES:<br>NOTES:<br>NOTES:<br>NOTES:<br>NOTES:<br>NOTES:<br>NOTES:<br>NOTES:<br>NOTES:<br>NOTES:<br>NOTES:<br>NOTES:<br>NOTES:<br>NOTES:<br>NOTES:<br>NOTES:<br>NOTES:<br>NOTES:<br>NOTES:<br>NOTES:<br>NOTES:<br>NOTES:<br>NOTES:<br>NOTES:<br>NOTES:<br>NOTES:<br>NOTES:<br>NOTES:<br>NOTES:<br>NOTES:<br>NOTES:<br>NOTES:<br>NOTES:<br>NOTES:<br>NOTES:<br>NOTES:<br>NOTES:<br>NOTES:<br>NOTES:<br>NOTES:<br>NOTES:<br>NOTES:<br>NOTES:<br>NOTES:<br>NOTES:<br>NOTES:<br>NOTES:<br>NOTES:<br>NOTES:<br>NOTES:<br>NOTES:<br>NOTES:<br>NOTES:<br>NOTES:<br>NOTES:<br>NOTES:<br>NOTES:<br>NOTES:<br>NOTES:<br>NOTES:<br>NOTES:<br>NOTES:<br>NOTES:<br>NOTES:<br>NOTES:<br>NOTES:<br>NOTES:<br>NOTES:<br>NOTES:<br>NOTES:<br>NOTES:<br>NOTES:<br>NOTES:<br>NOTES:<br>NOTES:<br>NOTES:<br>NOTES:<br>NOTES:<br>NOTES:<br>NOTES:<br>NOTES:<br>NOTES:<br>NOTES:<br>NOTES:<br>NOTES:<br>NOTES:<br>NOTES:<br>NOTES:<br>NOTES:<br>NOTES:<br>NOTES:<br>NOTES:<br>NOTES:<br>NOTES:<br>NOTES:<br>NOTES:<br>NOTES:<br>NOTES:<br>NOTES:<br>NOTES:<br>NOTES:<br>NOTES:<br>NOTES:<br>NOTES:<br>NOTES:<br>NOTES:<br>NOTES:<br>NOTES:<br>NOTES:<br>NOTES:<br>NOTES:<br>NOTES:<br>NOTES:<br>NOTES:<br>NOTES:<br>NOTES:<br>NOTES:<br>NOTES:<br>NOTES:<br>NOTES:<br>NOTES:<br>NOTES:<br>NOTES:<br>NOTES:<br>NOTES:<br>NOTES:<br>NOTES:<br>NOTES:<br>NOTES:<br>NOTES:<br>NOTES:<br>NOTES:<br>NOTES:<br>NOTES:<br>NOTES:<br>NOTES:<br>NOTES:<br>NOTES:<br>NOTES:<br>NOTES:<br>NOTES:<br>NOTES:<br>NOTES:<br>NOTES:<br>NOTES:<br>NOTES:<br>NOTES:<br>NOTES:<br>NOTES:<br>NOTES:<br>NOTES:<br>NOTES:<br>NOTES:<br>NOTES:<br>NOTES:<br>NOTES:<br>NOTES:<br>NOTES:<br>NOTES:<br>NOTES:<br>NOTES:<br>NOTES:<br>NOTES:<br>NOTES:<br>NOTES:<br>NOTES:<br>NOTES:<br>NOTES:<br>NOTES:<br>NOTES:<br>NOTES:<br>NOTES:<br>NOTES:<br>NOTES:<br>NOTES:<br>NOTES:<br>NOTES:<br>NOTES: |                                | 4                                       | PLTE                                                                                                                                               | 3AS-46 | -46      |                                                           | BASE PLA   | TE                         | 1    |
| MOTES:         1.       SEE STANDARD PREPARATION AND COATING INSTRUCTIONS<br>FOR COATING PROCEDURE AND COLOR.         2.       SEE STANDARD PACKAGING INSTRUCTIONS FOR PACKAGING<br>FOR COATING PROCEDURE AND COLOR.         3.       SEE STANDARD PACKAGING INSTRUCTIONS FOR PACKAGING<br>PROCEDURE.         www.GooseneckStands.com<br>(888) 378 - 1045       MAKE DI<br>MONTAL 1/12<br>ANGULAR: 12/2<br>ANGULAR: 12/2<br>ANG                                                                                                                                                                                                                                                                                                                                                    |                                | 5                                       |                                                                                                                                                    |        |          |                                                           | 8-32 X 1/2 | 2" SS BUTTON HEAD SCREW    | ′ 4  |
| www.Gooseneckstands.com       ToleRances:<br>Fractional ±1/32<br>Angular: ±2°       CHECKED       ASSEMBLY         (888) 378 - 1045       PROPRIETARY AND CONFIDENTIAL<br>Two PLACE DECIMAL ±0.005       PROPRIETARY AND CONFIDENTIAL<br>The INFORMATION CONTAINED IN THIS<br>DRAWING IS THE SOLE PROPERTY OF<br>PEDESTALPRO LLC. ANY REPRODUCTION<br>IN PART OR AS A WHOLE WITHOUT THE<br>WRITTER PERMISSION OF PEDESTALPRO LLC.       SIZE<br>2018 1:52:42 PM       PART NO.       REV<br>64TOW-AIPH-06-304       B                                                                                                                                                                                                                                                                                                                                                                                                                                                                                                                                                                                                                                                                                                                                                                                                                                                                                                                                                                                                                                                                                                                                                                                                                                                                                                                                                                                                                                                                                                                                                                                                                                                                                                                                                                                                                                                                                                                                                                                                                                                                                                                                        |                                | UNLESS OTHERWISE SPECIFIED:             | )                                                                                                                                                  | NAME   | 1.<br>2. | SEE STANDARE<br>FOR COATING<br>SEE STANDARE<br>PROCEDURE. | PROCEDI    | JRE AND COLOR.             |      |
| www.Gooseneckstands.com       ToleRances:<br>Fractional ±1/32<br>Angular: ±2°       CHECKED       ASSEMBLY         (888) 378 - 1045       PROPRIETARY AND CONFIDENTIAL<br>Two PLACE DECIMAL ±0.005       PROPRIETARY AND CONFIDENTIAL<br>The INFORMATION CONTAINED IN THIS<br>DRAWING IS THE SOLE PROPERTY OF<br>PEDESTALPRO LLC. ANY REPRODUCTION<br>IN PART OR AS A WHOLE WITHOUT THE<br>WRITTER PERMISSION OF PEDESTALPRO LLC.       SIZE<br>2018 1:52:42 PM       PART NO.       REV<br>64TOW-AIPH-06-304       B                                                                                                                                                                                                                                                                                                                                                                                                                                                                                                                                                                                                                                                                                                                                                                                                                                                                                                                                                                                                                                                                                                                                                                                                                                                                                                                                                                                                                                                                                                                                                                                                                                                                                                                                                                                                                                                                                                                                                                                                                                                                                                                                        | Wayny Cooroop of Stands of The |                                         | DRAWN                                                                                                                                              | INAME  | DAIE     |                                                           | N/         |                            |      |
| (888) 378 - 1045<br>Sales@GooseneckStands.com The EPRET GEOMETRIC<br>TO FERANCING PER THE INFORMATION CONTAINED IN THIS<br>INTERPRET GEOMETRIC<br>TO FERANCING PER THE INFORMATION CONTAINED IN THIS<br>DRAWING IS THE SOLE PROPERTY OF<br>PEDESTALPRO LLC. ANY REPRODUCTION<br>IN PART OR SA WHOLE WITHOUT THE<br>WRITEMPRET GEOMETRIC<br>TO FERANCING PER THE INFORMATION CONTAINED IN THIS<br>DRAWING IS THE SOLE PROPERTY OF<br>PEDESTALPRO LLC. ANY REPRODUCTION<br>IN PART OR SA WHOLE WITHOUT THE<br>WRITEMPRET GEOMETRIC<br>TO FERANCING PER THE INFORMATION CONTAINED IN THIS<br>DRAWING IS THE SOLE PROPERTY OF<br>PEDESTALPRO LLC. ANY REPRODUCTION<br>IN PART OR SA WHOLE WITHOUT THE<br>WRITEMPRET GEOMETRIC<br>TO FERANCING PER THE INFORMATION CONTAINED IN THIS<br>DRAWING IS THE SOLE PROPERTY OF<br>PEDESTALPRO LLC. ANY REPRODUCTION<br>IN PART OR SA WHOLE WITHOUT THE<br>WRITEMPRET GEOMETRIC<br>TO FERANCING PER THE INFORMATION CONTAINED IN THIS<br>DRAWING IS THE SOLE PROPERTY OF<br>PEDESTALPRO LLC. ANY REPRODUCTION<br>IN PART OR SA WHOLE WITHOUT THE<br>WRITEMPRET GEOMETRIC<br>TO FERANCING PER THE INFORMATION CONTAINED IN THIS<br>THE INFORMATION CONTAINED IN THIS<br>DRAWING IS THE SOLE PROPERTY OF<br>PEDESTALPRO LLC. ANY REPRODUCTION<br>IN PART OR SA WHOLE WITHOUT THE<br>WRITEMPRET MERING OF PERIFICATION OF PEDESTAL PRO LLC.<br>THE INFORMATION CONTAINED IN THE<br>THE INFO                                                                                                                                                                                                                                                                                                                                                                                                          | www.Gooseneckstanas.com        | TOLERANCES:<br>FRACTIONAL <u>+</u> 1/32 |                                                                                                                                                    |        |          | ASSEMBL                                                   | Υ.         |                            |      |
| Sales@GooseneckStands.com                                                                                                                                                                                                                                                                                                                                                                                                                                                                                                                                                                                                                                                                                                                                                                                                                                                                                                                                                                                                                                                                                                                                                                                                                                                                                                                                                                                                                                                                                                                                                                                                                                                                                                                                                                                                                                                                                                                                                                                                                                                                                                                                                                                                                                                                                                                                                                                                                                                                                                                                                                                                                                    | (888) 378 - 1045               | TWO PLACE DECIMAL ±0.010                |                                                                                                                                                    |        |          | Tuesday October 22                                        |            | SIZE PART NO.              |      |
| SOIES® GOOSE NECKSTONIOS.COTT INTERFECTE OF A WALL AND AN OF PERSIA PROVIDE AND A WALL A                                                                                                                                                                                                                                                                                                                                                                                                                                                                                                                               | Salor@CooronaakStands.com      | THREE PLACE DECIMAL ±0.005              | DRAWING IS THE SOLE PROPERTY OF<br>PEDESTALPRO LLC. ANY REPRODUCTION<br>IN PART OR AS A WHOLE WITHOUT THE<br>WRITTEN PERMISSION OF PEDESTALPRO LLC |        |          | 2018 1:52:42 PM                                           | PM         | <b>A</b> 64TOW-AIPH-06-304 | B    |
|                                                                                                                                                                                                                                                                                                                                                                                                                                                                                                                                                                                                                                                                                                                                                                                                                                                                                                                                                                                                                                                                                                                                                                                                                                                                                                                                                                                                                                                                                                                                                                                                                                                                                                                                                                                                                                                                                                                                                                                                                                                                                                                                                                                                                                                                                                                                                                                                                                                                                                                                                                                                                                                              |                                |                                         |                                                                                                                                                    |        |          |                                                           |            |                            |      |