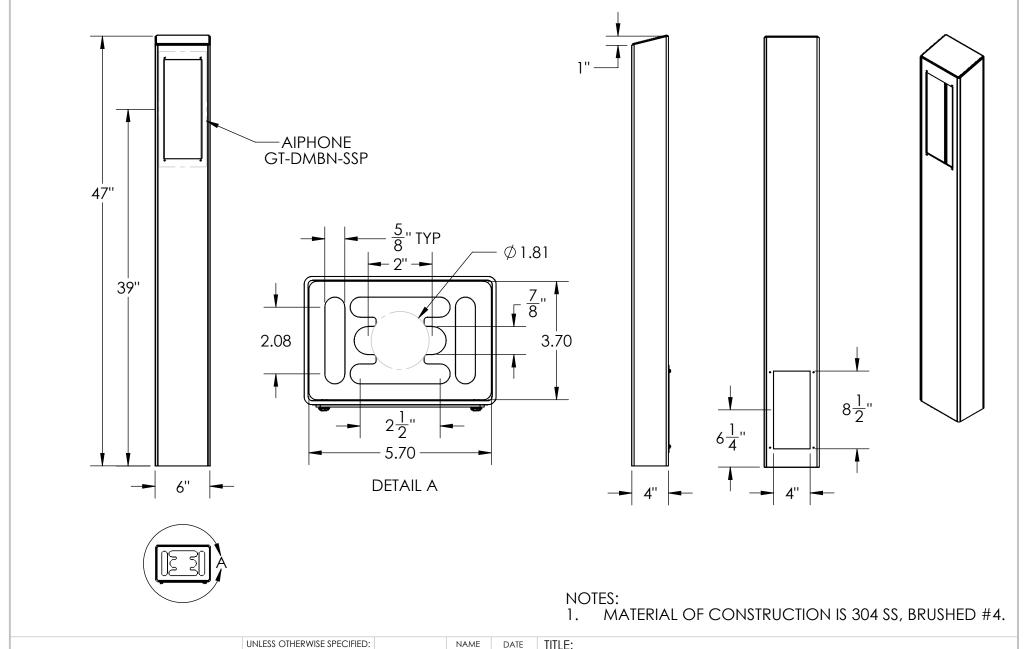

## INSTALLATION

Tuesday, October 23, 2018 1:52:42 PM

SIZE PART NO. 64TOW-AIPH-05-304 **REV** 

WEIGHT: 32.094

NO SCALE SHEET 1 OF 7

|     | ITEM NO. | PART NUMBER       | DESCRIPTION                      |
|-----|----------|-------------------|----------------------------------|
|     | 1        | 64TOW-AIPH-05-304 | TOWER WELDMENT                   |
|     | 2        | PLTCAP-46-46-30   | CAP                              |
| (2) | 3        | PLTACC-510        | ACCESS PANEL                     |
|     | 4        | PLTBAS-46-46      | BASE PLATE                       |
|     | 5        |                   | 8-32 X 1/2" SS BUTTON HEAD SCREW |
|     | 1        |                   |                                  |