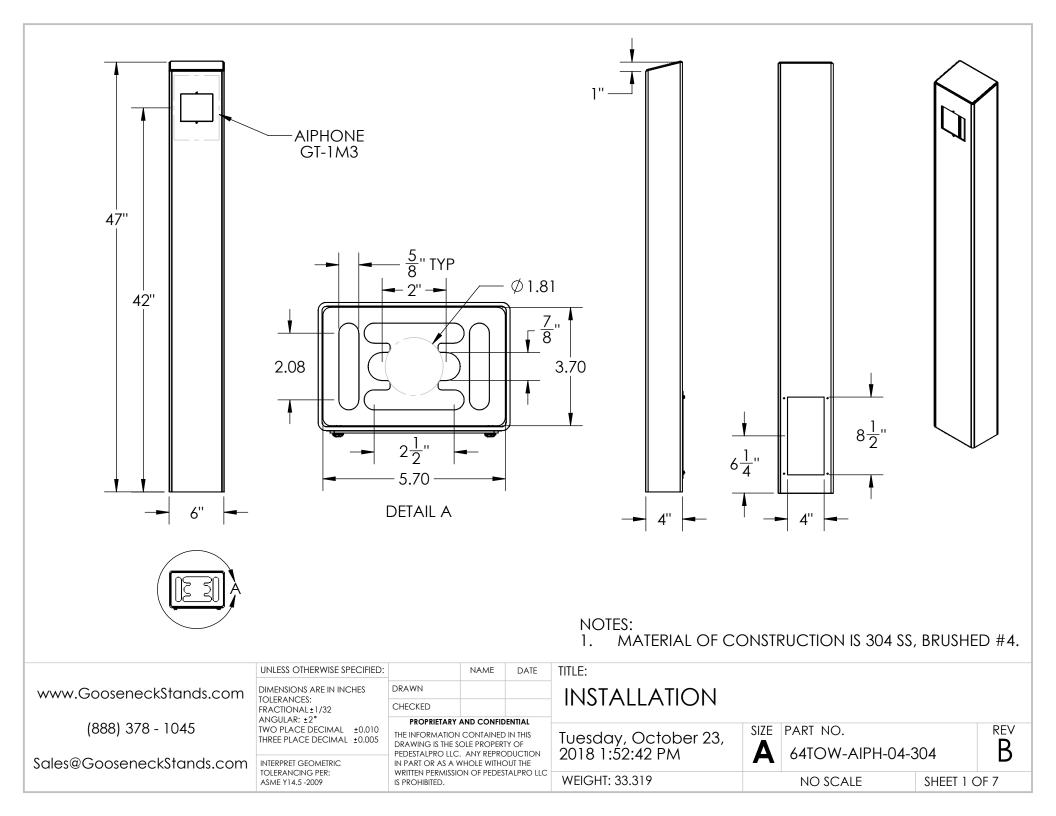

| 1       64TOW-AIPH-04-304       TOWER WELDMENT       1         2       PLICAP-46-46-30       CAP       1         3       PLICAC-510       ACCESS PANEL       1         4       PLITBAS-46-46       BASE PLATE       1         4       PLITBAS-46-46       BASE PLATE       1         5       -       8-32 X 1/2" SS BUITON HEAD SCREW       4         5       -       8-32 X 1/2" SS BUITON HEAD SCREW       4         0       -       8-32 X 1/2" SS BUITON HEAD SCREW       4         0       -       -       8-32 X 1/2" SS BUITON HEAD SCREW       4         0       -       -       8-32 X 1/2" SS BUITON HEAD SCREW       4         0       -       -       8-32 X 1/2" SS BUITON HEAD SCREW       4         0       -       -       8-32 X 1/2" SS BUITON HEAD SCREW       4         0       -       -       -       8-32 X 1/2" SS BUITON HEAD SCREW       4         0       -       -       -       -       -       -       -         0       -       -       -       -       -       -       -       -       -       -       -       -       -       -       -                                                                                                                                                                                                                                                                                                                                                                                                                                                                                                                                                                                                                                                                                                                                                                                                                                                                                                                                                                                                                                                                                                                                                                                                                                                                                                                                                                                                                                                                                                                                                                                     |                           | ITEM N                                   | 0.                                                                                                                                                 | P      | ART NU   | IMBER                                                     |            | DESCRIPTION             | QTY. |
|--------------------------------------------------------------------------------------------------------------------------------------------------------------------------------------------------------------------------------------------------------------------------------------------------------------------------------------------------------------------------------------------------------------------------------------------------------------------------------------------------------------------------------------------------------------------------------------------------------------------------------------------------------------------------------------------------------------------------------------------------------------------------------------------------------------------------------------------------------------------------------------------------------------------------------------------------------------------------------------------------------------------------------------------------------------------------------------------------------------------------------------------------------------------------------------------------------------------------------------------------------------------------------------------------------------------------------------------------------------------------------------------------------------------------------------------------------------------------------------------------------------------------------------------------------------------------------------------------------------------------------------------------------------------------------------------------------------------------------------------------------------------------------------------------------------------------------------------------------------------------------------------------------------------------------------------------------------------------------------------------------------------------------------------------------------------------------------------------------------------------------------------------------------------------------------------------------------------------------------------------------------------------------------------------------------------------------------------------------------------------------------------------------------------------------------------------------------------------------------------------------------------------------------------------------------------------------------------------------------------------------------------------------------|---------------------------|------------------------------------------|----------------------------------------------------------------------------------------------------------------------------------------------------|--------|----------|-----------------------------------------------------------|------------|-------------------------|------|
| 3       PLTACC-510       ACCESS PANEL       1         4       PLTBAS-46-46       BASE PLATE       1         5       -       8-32 X 1/2' SS BUTTON HEAD SCREW       4         0       -       8-32 X 1/2' SS BUTTON HEAD SCREW       4         0       -       8-32 X 1/2' SS BUTTON HEAD SCREW       4         0       -       -       8-32 X 1/2' SS BUTTON HEAD SCREW       4         0       -       -       8-32 X 1/2' SS BUTTON HEAD SCREW       4         0       -       -       8-32 X 1/2' SS BUTTON HEAD SCREW       4         0       -       -       8-32 X 1/2' SS BUTTON HEAD SCREW       4         0       -       -       -       8-32 X 1/2' SS BUTTON HEAD SCREW       4         0       -       -       -       -       -       -         0       -       -       -       -       -       -         0       -       -       -       -       -       -         1       -       -       -       -       -       -         2       -       -       -       -       -       -       -         3       -       -       <                                                                                                                                                                                                                                                                                                                                                                                                                                                                                                                                                                                                                                                                                                                                                                                                                                                                                                                                                                                                                                                                                                                                                                                                                                                                                                                                                                                                                                                                                                                                                                                                                      |                           | 1                                        | 64T(                                                                                                                                               | OW-AI  | PH-04-(  | 304                                                       | TOWER W    | /ELDMENT                | 1    |
| 4       PLIBAS-46-46       BASE PLATE       1         5       -       8-32 X 1/2" SS BUITON HEAD SCREW       4         1       -       8-32 X 1/2" SS BUITON HEAD SCREW       4         1       -       -       8-32 X 1/2" SS BUITON HEAD SCREW       4         1       -       -       8-32 X 1/2" SS BUITON HEAD SCREW       4         3       -       -       -       8-32 X 1/2" SS BUITON HEAD SCREW       4         3       -       -       -       -       -       -       -       -       -       -       -       -       -       -       -       -       -       -       -       -       -       -       -       -       -       -       -       -       -       -       -       -       -       -       -       -       -       -       -       -       -       -       -       -       -       -       -       -       -       -       -       -       -       -       -       -       -       -       -       -       -       -       -       -       -       -       -       -       -       -       -       -       -                                                                                                                                                                                                                                                                                                                                                                                                                                                                                                                                                                                                                                                                                                                                                                                                                                                                                                                                                                                                                                                                                                                                                                                                                                                                                                                                                                                                                                                                                                                                                                                                                         |                           | 2                                        | PLT                                                                                                                                                | CAP-4  | 6-46-30  |                                                           | CAP        |                         | 1    |
| 4       PLIBAS-46-46       BASE PLATE       1         5       -       B-32 X 1/2" SS BUTTON HEAD SCREW       4         1       -       B-32 X 1/2" SS BUTTON HEAD SCREW       4         1       -       B-32 X 1/2" SS BUTTON HEAD SCREW       4         1       -       B-32 X 1/2" SS BUTTON HEAD SCREW       4         3       -       -       B-32 X 1/2" SS BUTTON HEAD SCREW       4         3       -       -       B-32 X 1/2" SS BUTTON HEAD SCREW       4         3       -       -       B-32 X 1/2" SS BUTTON HEAD SCREW       4         3       -       -       -       B-32 X 1/2" SS BUTTON HEAD SCREW       4         3       -       -       -       -       B-32 X 1/2" SS BUTTON HEAD SCREW       4         3       -       -       -       -       -       -       -       -       -       -       -       -       -       -       -       -       -       -       -       -       -       -       -       -       -       -       -       -       -       -       -       -       -       -       -       -       -       -       -       -       -                                                                                                                                                                                                                                                                                                                                                                                                                                                                                                                                                                                                                                                                                                                                                                                                                                                                                                                                                                                                                                                                                                                                                                                                                                                                                                                                                                                                                                                                                                                                                                                     | (2)                       | 3                                        | PLTACC-510                                                                                                                                         |        |          |                                                           | ACCESS F   | PANEL                   | 1    |
| NOTES:<br>NOTES:<br>NOTES:<br>NOTES:<br>NOTES:<br>NOTES:<br>NOTES:<br>NOTES:<br>NOTES:<br>NOTES:<br>NOTES:<br>NOTES:<br>NOTES:<br>NOTES:<br>NOTES:<br>NOTES:<br>NOTES:<br>NOTES:<br>NOTES:<br>NOTES:<br>NOTES:<br>NOTES:<br>NOTES:<br>NOTES:<br>NOTES:<br>NOTES:<br>NOTES:<br>NOTES:<br>NOTES:<br>NOTES:<br>NOTES:<br>NOTES:<br>NOTES:<br>NOTES:<br>NOTES:<br>NOTES:<br>NOTES:<br>NOTES:<br>NOTES:<br>NOTES:<br>NOTES:<br>NOTES:<br>NOTES:<br>NOTES:<br>NOTES:<br>NOTES:<br>NOTES:<br>NOTES:<br>NOTES:<br>NOTES:<br>NOTES:<br>NOTES:<br>NOTES:<br>NOTES:<br>NOTES:<br>NOTES:<br>NOTES:<br>NOTES:<br>NOTES:<br>NOTES:<br>NOTES:<br>NOTES:<br>NOTES:<br>NOTES:<br>NOTES:<br>NOTES:<br>NOTES:<br>NOTES:<br>NOTES:<br>NOTES:<br>NOTES:<br>NOTES:<br>NOTES:<br>NOTES:<br>NOTES:<br>NOTES:<br>NOTES:<br>NOTES:<br>NOTES:<br>NOTES:<br>NOTES:<br>NOTES:<br>NOTES:<br>NOTES:<br>NOTES:<br>NOTES:<br>NOTES:<br>NOTES:<br>NOTES:<br>NOTES:<br>NOTES:<br>NOTES:<br>NOTES:<br>NOTES:<br>NOTES:<br>NOTES:<br>NOTES:<br>NOTES:<br>NOTES:<br>NOTES:<br>NOTES:<br>NOTES:<br>NOTES:<br>NOTES:<br>NOTES:<br>NOTES:<br>NOTES:<br>NOTES:<br>NOTES:<br>NOTES:<br>NOTES:<br>NOTES:<br>NOTES:<br>NOTES:<br>NOTES:<br>NOTES:<br>NOTES:<br>NOTES:<br>NOTES:<br>NOTES:<br>NOTES:<br>NOTES:<br>NOTES:<br>NOTES:<br>NOTES:<br>NOTES:<br>NOTES:<br>NOTES:<br>NOTES:<br>NOTES:<br>NOTES:<br>NOTES:<br>NOTES:<br>NOTES:<br>NOTES:<br>NOTES:<br>NOTES:<br>NOTES:<br>NOTES:<br>NOTES:<br>NOTES:<br>NOTES:<br>NOTES:<br>NOTES:<br>NOTES:<br>NOTES:<br>NOTES:<br>NOTES:<br>NOTES:<br>NOTES:<br>NOTES:<br>NOTES:<br>NOTES:<br>NOTES:<br>NOTES:<br>NOTES:<br>NOTES:<br>NOTES:<br>NOTES:<br>NOTES:<br>NOTES:<br>NOTES:<br>NOTES:<br>NOTES:<br>NOTES:<br>NOTES:<br>NOTES:<br>NOTES:<br>NOTES:<br>NOTES:<br>NOTES:<br>NOTES:<br>NOTES:<br>NOTES:<br>NOTES:<br>NOTES:<br>NOTES:<br>NOTES:<br>NOTES:<br>NOTES:<br>NOTES:<br>NOTES:<br>NOTES:<br>NOTES:<br>NOTES:<br>NOTES:<br>NOTES:<br>NOTES:<br>NOTES:<br>NOTES:<br>NOTES:<br>NOTES:<br>NOTES:<br>NOTES:<br>NOTES:<br>NOTES:<br>NOTES:<br>NOTES:<br>NOTES:<br>NOTES:<br>NOTES:<br>NOTES:<br>NOTES:<br>NOTES:<br>NOTES:<br>NOTES:<br>NOTES:<br>NOTES:<br>NOTES:<br>NOTES:<br>NOTES:<br>NOTES:<br>NOTES:<br>NOTES:<br>NOTES:<br>NOTES:<br>NOTES:<br>NOTES:<br>NOTES:<br>NOTES:<br>NOTES:<br>NOTES:<br>NOTES:<br>NOTES:<br>NOTES:<br>NOTES:<br>NOTES:<br>NOTES:<br>NOTES:<br>NOTES:<br>NOTES:<br>NOTES:<br>NOTES:<br>NOTES:<br>NOTES:<br>NOTES:<br>NOTES:<br>NOTES:<br>NOTES:<br>NOTES:<br>NOTES:<br>NOTES:<br>NOTES:<br>NOTES:<br>NOTES:<br>NOTES:<br>NOTES:<br>NOTES:<br>NOTES:<br>NOTES:<br>NOTES:<br>NOTES:<br>NOTES:<br>NOTES:<br>NOTES:<br>NOTES: |                           | 4                                        | PLTE                                                                                                                                               | 3AS-46 | -46      |                                                           | BASE PLA   | TE                      | 1    |
| Www.GooseneckStands.com       Interest converted<br>Sales@GooseneckStands.com       Interest converted<br>UNERS States Converted<br>UNERS State                                                                                                                                                                                                                                                                                                                    |                           | 5                                        |                                                                                                                                                    |        |          |                                                           | 8-32 X 1/2 | 2" SS BUTTON HEAD SCREW | / 4  |
| Www.Gooseneckstands.com       ToleRances:<br>Fractional ±0/22<br>Angular: ±2*<br>Two Place Decimal ±0.00<br>Three Place Decimal ±0.005       CHECKED       ASSEMBLY         Sales@GooseneckStands.com       Interpret Geometric<br>ToleRancing PEP:       CHECKED       Tuesday, October 23,<br>2018 1:52:42 PM       SIZE<br>2018 1:52:42 PM       PART NO.       REV<br>64TOW-AIPH-04-304       B                                                                                                                                                                                                                                                                                                                                                                                                                                                                                                                                                                                                                                                                                                                                                                                                                                                                                                                                                                                                                                                                                                                                                                                                                                                                                                                                                                                                                                                                                                                                                                                                                                                                                                                                                                                                                                                                                                                                                                                                                                                                                                                                                                                                                                                          |                           | UNLESS OTHERWISE SPECIFIED:              | )                                                                                                                                                  | NAME   | 1.<br>2. | SEE STANDARE<br>FOR COATING<br>SEE STANDARE<br>PROCEDURE. | PROCEDI    | JRE AND COLOR.          |      |
| Www.Gooseneckstands.com       ToleRances:<br>Fractional ±0/22<br>Angular: ±2*<br>Two Place Decimal ±0.00<br>Three Place Decimal ±0.005       CHECKED       ASSEMBLY         Sales@GooseneckStands.com       Interpret Geometric<br>ToleRancing PEP:       CHECKED       Tuesday, October 23,<br>2018 1:52:42 PM       SIZE<br>2018 1:52:42 PM       PART NO.       REV<br>64TOW-AIPH-04-304       B                                                                                                                                                                                                                                                                                                                                                                                                                                                                                                                                                                                                                                                                                                                                                                                                                                                                                                                                                                                                                                                                                                                                                                                                                                                                                                                                                                                                                                                                                                                                                                                                                                                                                                                                                                                                                                                                                                                                                                                                                                                                                                                                                                                                                                                          |                           |                                          | DRAWN                                                                                                                                              | NAME   | DAIE     |                                                           |            |                         |      |
| (888) 378 - 1045<br>Sales@GooseneckStands.com the ErPRET GEOMETRIC<br>TO FRANCING PER to FRANCING OF PER to FRANC                                                                                                                                                                                                                                                                                                                                                                                                                                                                                                                          | www.Gooseneckstanas.com   | TOLERANCES:<br>FRACTIONAL <u>+</u> 1/32  |                                                                                                                                                    |        |          | ASSEMBL                                                   | Y          |                         |      |
| Sales@GooseneckStands.com                                                                                                                                                                                                                                                                                                                                                                                                                                                                                                                                                                                                                                                                                                                                                                                                                                                                                                                                                                                                                                                                                                                                                                                                                                                                                                                                                                                                                                                                                                                                                                                                                                                                                                                                                                                                                                                                                                                                                                                                                                                                                                                                                                                                                                                                                                                                                                                                                                                                                                                                                                                                                                    | (888) 378 - 1045          | ANGULAR: ±2°<br>TWO PLACE DECIMAL ±0.010 |                                                                                                                                                    |        |          | Tuesday Oct                                               | abor 93    | SIZE PART NO.           | REV  |
| Sales@Gooseneckstanas.com literation of performance without of performance without of performance and the permission of performance and the pe                                                                                                                                                                                                                                                                                                                                                                                                                                                                                                                               | Salas@CaasanaakStanda aar |                                          | DRAWING IS THE SOLE PROPERTY OF<br>PEDESTALPRO LLC. ANY REPRODUCTION<br>IN PART OR AS A WHOLE WITHOUT THE<br>WRITTEN PERMISSION OF PEDESTALPRO LLC |        |          | 2018 1:52:42 PM                                           | M          |                         | B    |
|                                                                                                                                                                                                                                                                                                                                                                                                                                                                                                                                                                                                                                                                                                                                                                                                                                                                                                                                                                                                                                                                                                                                                                                                                                                                                                                                                                                                                                                                                                                                                                                                                                                                                                                                                                                                                                                                                                                                                                                                                                                                                                                                                                                                                                                                                                                                                                                                                                                                                                                                                                                                                                                              | sales@Gooseneckstanas.com |                                          |                                                                                                                                                    |        |          |                                                           |            |                         |      |