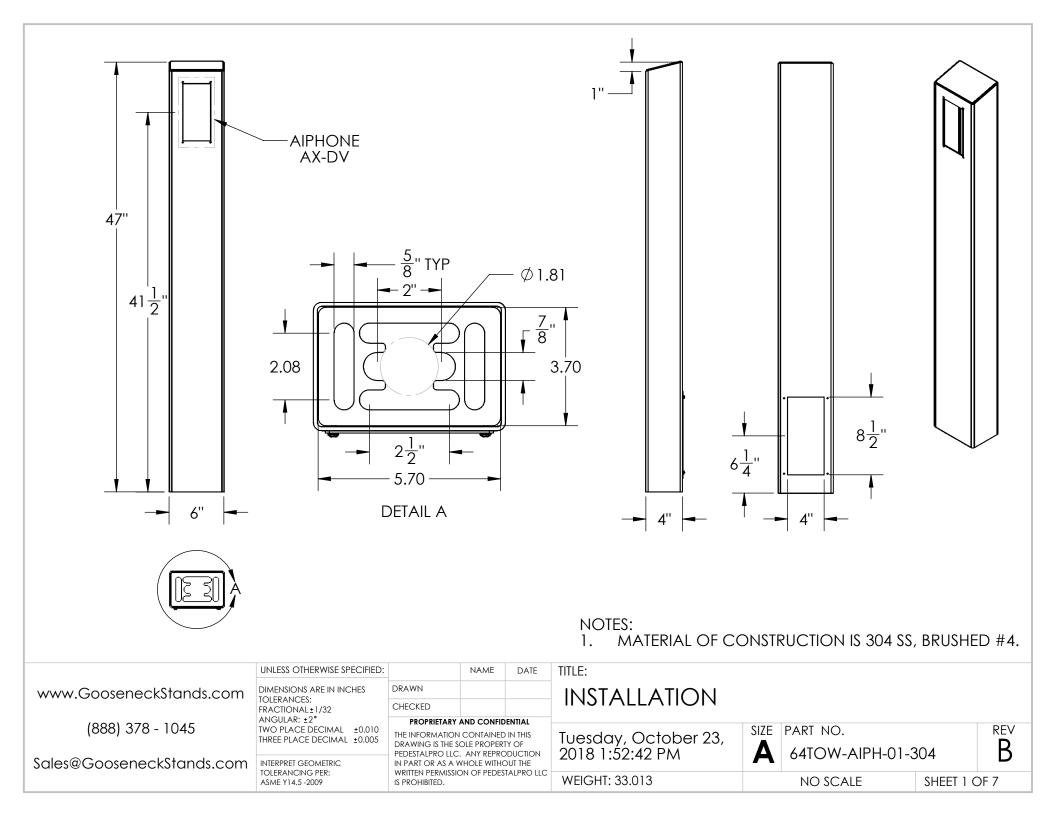

| 1       6410W-AIPH-01-304       IOWER WELDMENT       1         2       PLICAP-46-46-30       CAP       1         3       PLITACC-510       ACCESS PANEL       1         4       PLITACC-510       ACCESS PANEL       1         5       -       B-32 X 1/2" SS BUTTON HEAD SCREW       4         5       -       B-32 X 1/2" SS BUTTON HEAD SCREW       4         0       -       B-32 X 1/2" SS BUTTON HEAD SCREW       4         0       -       B-32 X 1/2" SS BUTTON HEAD SCREW       4         0       -       B-32 X 1/2" SS BUTTON HEAD SCREW       4         0       -       B-32 X 1/2" SS BUTTON HEAD SCREW       4         0       -       B-32 X 1/2" SS BUTTON HEAD SCREW       4         0       -       B-32 X 1/2" SS BUTTON HEAD SCREW       4         0       -       -       B-32 X 1/2" SS BUTTON HEAD SC