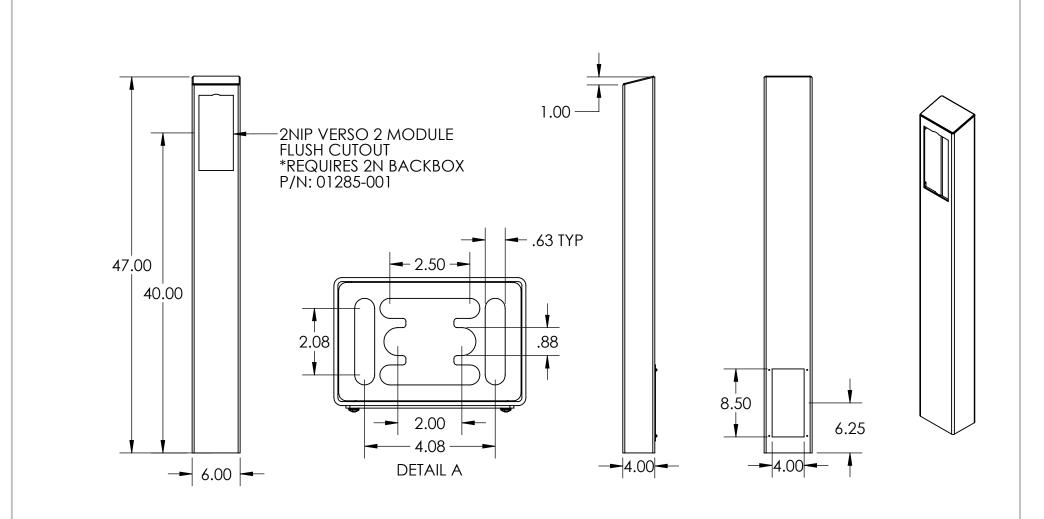

## NOTES:

- MATERIAL OF CONSTRUCTION IS 304SS.
- 2-4 MILS SD FINE BLACK TEX POWDER COAT.

  1. PWDR-BLACK-TEX

www.GoosneckStands.com

(888) 378 - 1045

Sales@GooseneckStands.com

UNLESS OTHERWISE SPECIFIED: DIMENSIONS ARE IN INCHES TOLERANCES: FRACTIONAL±1/32 ANGULAR: ±2° TWO PLACE DECIMAL ±0.010 THREE PLACE DECIMAL ±0.005

## INSTALLATION

Monday, June 9, 2025 3:16:58 PM

SIZE PART NO.

**REV** 

WEIGHT: 32.572

64TOW-2NIP-09-304

SHEET 1 OF 8

NO SCALE