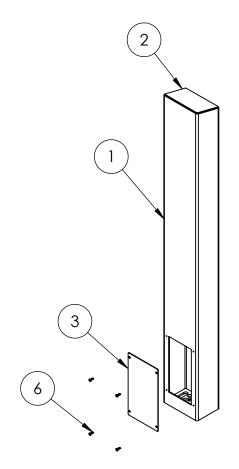

| ITEM NO. | PART NUMBER       | DESCRIPTION                      | QTY. |
|----------|-------------------|----------------------------------|------|
| 1        | 64TOW-2NIP-09-304 | TOWER WELDMENT                   | 1    |
| 2        | PLTCAP-46-46-30   | CAP                              | 1    |
| 3        | PLTACC-510        | ACCESS PANEL                     | 1    |
| 4        | PLTBAS-46-46      | BASE PLATE                       | 1    |
| 5        | PLT-IP2N-STANDOFF | IP2N STANDOFF                    | 2    |
| 6        |                   | 8-32 X 1/2" SS BUTTON HEAD SCREW | 4    |

**ASSEMBLY** 

Monday, June 9, 2025 3:16:58 PM SIZE PART NO.

64TOW-2NIP-09-304

REV

WEIGHT: 32.572

NO SCALE

SHEET 2 OF 8