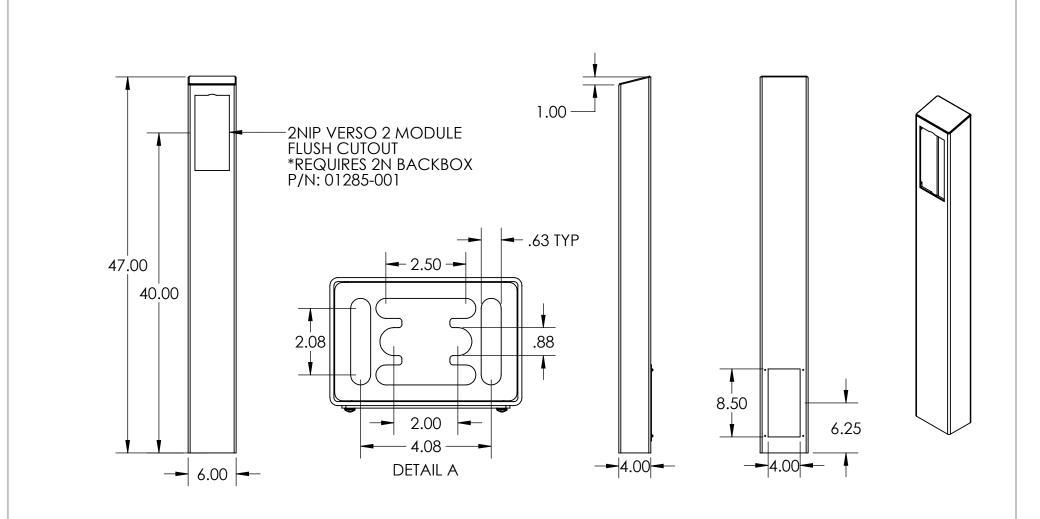

## NOTES:

- MATERIAL OF CONSTRUCTION IS 304SS.
- 2-4 MILS SATIN NICKEL II POWDER COAT.

  1. PWDR-NICKEL-SATIN

www.GoosneckStands.com

(888) 378 - 1045

Sales@GooseneckStands.com

UNLESS OTHERWISE SPECIFIED: DIMENSIONS ARE IN INCHES TOLERANCES: FRACTIONAL±1/32 ANGULAR: ±2° TWO PLACE DECIMAL ±0.010 THREE PLACE DECIMAL ±0.005

INTERPRET GEOMETRIC

TOLERANCING PER:

ASME Y14.5 -2009

PROPRIETARY AND CONFIDENTIAL THE INFORMATION CONTAINED IN THIS DRAWING IS THE SOLE PROPERTY OF PEDESTALPRO LLC. ANY REPRODUCTION IN PART OR AS A WHOLE WITHOUT THE WRITTEN PERMISSION OF PEDESTALPRO LLC IS PROHIBITED.

DRAWN

CHECKED

NAME

PΕ

DATE

TITLE: