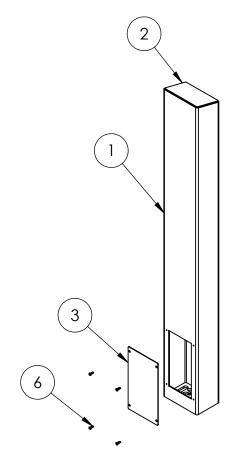

## INSTALLATION

Monday, June 9, 2025 3:23:40 PM

SIZE PART NO. 64TOW-2NIP-08-304 **REV** 

WEIGHT: 32.572

NO SCALE

SHEET 1 OF 8

| ITEM NO. | PART NUMBER       | DESCRIPTION                      | QTY. |
|----------|-------------------|----------------------------------|------|
| 1        | 64TOW-2NIP-08-304 | TOWER WELDMENT                   | 1    |
| 2        | PLTCAP-46-46-30   | CAP                              | 1    |
| 3        | PLTACC-510        | ACCESS PANEL                     | 1    |
| 4        | PLTBAS-46-46      | BASE PLATE                       | 1    |
| 5        | PLT-IP2N-STANDOFF | IP2N STANDOFF                    | 2    |
| 6        |                   | 8-32 X 1/2" SS BUTTON HEAD SCREW | 4    |

## NOTES:

DATE

TITLE:

- 1. SEE STANDARD PREPARATION AND COATING INSTRUCTIONS FOR COATING PROCEDURE AND COLOR.
- 2. SEE STANDARD PACKAGING INSTRUCTIONS FOR PACKAGING PROCEDURE.

www.GoosneckStands.com (888) 378 - 1045

Sales@GooseneckStands.com

UNLESS OTHERWISE SPECIFIED:

DIMENSIONS ARE IN INCHES
TOLERANCES:
FRACTIONAL±1/32
ANGULAR: ±2°
TWO PLACE DECIMAL ±0.010
THREE PLACE DECIMAL ±0.005

INTERPRET GEOMETRIC

TOLERANCING PER:

ASME Y14.5 -2009

PROPRIETARY AND CONFIDENTIAL
THE INFORMATION CONTAINED IN THIS
DRAWING IS THE SOLE PROPERTY OF
PEDESTALPRO LLC. ANY REPRODUCTION
IN PART OR AS A WHOLE WITHOUT THE
WRITTEN PERMISSION OF PEDESTALPRO LLC
IS PROHIBITED.

DRAWN

CHECKED

NAME

**ASSEMBLY** 

Monday, June 9, 2025 3:23:40 PM SIZE PART NO.

64TOW-2NIP-08-304

REV A

WEIGHT: 32.572

NO SCALE SH

SHEET 2 OF 8