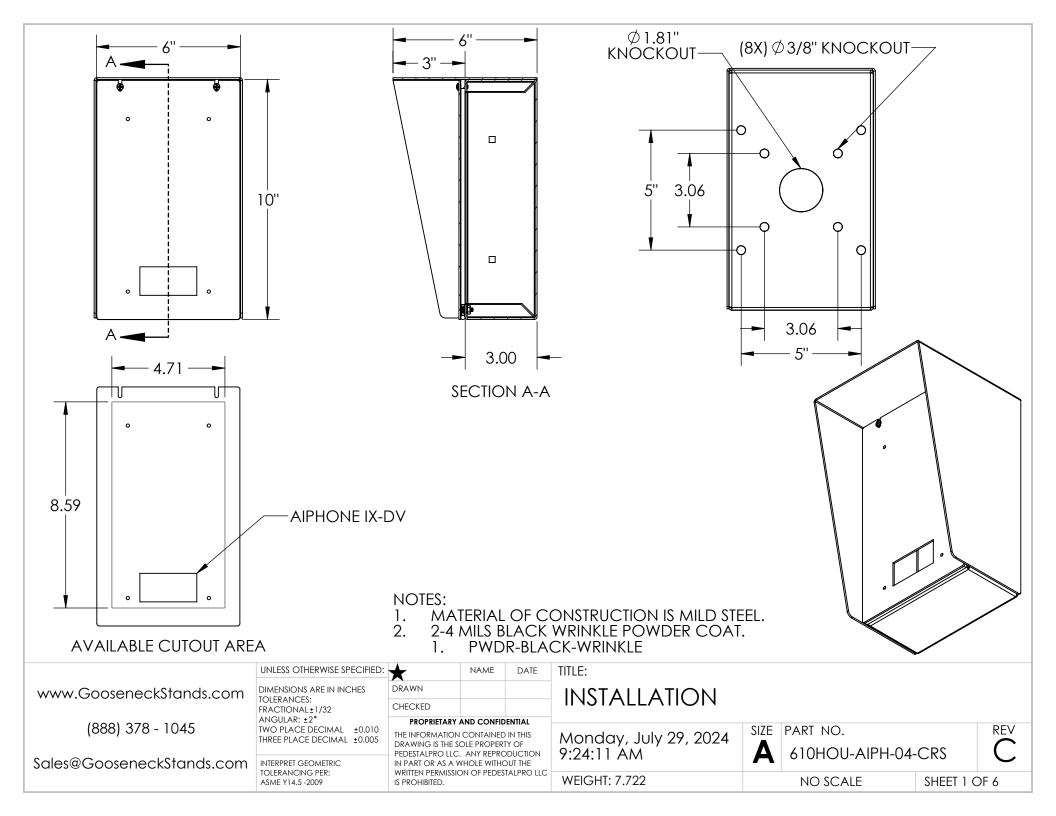

|                                                                         | ITEM NO.                                                                                               |                                    | PART                                             | NUMBER      | DESCRIPTION                                                                                    | QTY. |
|-------------------------------------------------------------------------|--------------------------------------------------------------------------------------------------------|------------------------------------|--------------------------------------------------|-------------|------------------------------------------------------------------------------------------------|------|
|                                                                         | 1                                                                                                      | 610HOU-AIPH-04-CRS ENCLOSURE       |                                                  |             | ENCLOSURE WELDMENT                                                                             | 1    |
|                                                                         | 2                                                                                                      | 610HOU-A                           | IPH-04-0                                         | CRS DOOR    | DOOR WELDMENT                                                                                  | 1    |
|                                                                         | 3                                                                                                      | HINGE                              |                                                  |             | PIANO HINGE                                                                                    | 1    |
| (6)                                                                     | 4                                                                                                      | GASKET SIE                         | DE                                               |             | 3/8" X .150 WEATHERSTRIPPING                                                                   | 2    |
| /-                                                                      | 5                                                                                                      | GASKET TC                          | )P                                               |             | 3/8" X .150 WEATHERSTRIPPING                                                                   | 1    |
|                                                                         | 6                                                                                                      |                                    |                                                  |             | 6-32 PAN HEAD SCREW                                                                            | 4    |
|                                                                         | 7                                                                                                      |                                    |                                                  |             | 6-32 EXTERNAL TOOTH LOCK NUT                                                                   | 2    |
| 5                                                                       |                                                                                                        |                                    |                                                  |             |                                                                                                |      |
|                                                                         |                                                                                                        |                                    | N<br>1<br>2                                      | FOR COATING | D PREPARATION AND COATING INSTRU<br>G PROCEDURE AND COLOR.<br>D PACKAGING INSTRUCTIONS FOR PAC |      |
|                                                                         |                                                                                                        |                                    | NAME [                                           | DATE TITLE: |                                                                                                |      |
|                                                                         | UNLESS OTHERWISE SPECIFIED                                                                             |                                    |                                                  |             |                                                                                                |      |
| vww.GooseneckStands.com                                                 | DIMENSIONS ARE IN INCHES                                                                               | DRAWN                              |                                                  |             |                                                                                                |      |
| vww.GooseneckStands.com                                                 | DIMENSIONS ARE IN INCHES<br>TOLERANCES:<br>FRACTIONAL±1/32                                             | DRAWN<br>CHECKED                   |                                                  | ASSEMB      | LY                                                                                             |      |
| vww.GooseneckStands.com<br>(888) 378 - 1045                             | DIMENSIONS ARE IN INCHES<br>TOLERANCES:<br>FRACTIONAL±1/32<br>ANGULAR: ±2°<br>TWO PLACE DECIMAL ±0.010 | DRAWN<br>CHECKED<br>PROPRIETARY AN | ND CONFIDENTI                                    | ASSEMB      |                                                                                                | R    |
| vww.GooseneckStands.com<br>(888) 378 - 1045<br>ales@GooseneckStands.com | DIMENSIONS ARE IN INCHES<br>TOLERANCES:<br>FRACTIONAL±1/32<br>ANGULAR:±2°                              | DRAWN<br>CHECKED                   | ID CONFIDENTI<br>CONTAINED IN T<br>LE PROPERTY O | ASSEMB      | ptember SIZE PART NO.                                                                          | RI   |