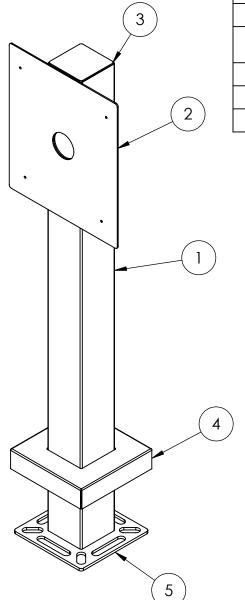

## INSTALLATION

Tuesday, January 28, 2025 10:51:25 AM

SIZE PART NO. 44TOW-CELL-01-CRS **REV** 

WEIGHT: 32.191

(WXL) NO SCALE SHEET 1 OF 7

| _ |          |                                    |                |      |
|---|----------|------------------------------------|----------------|------|
|   | ITEM NO. | PART NUMBER                        | DESCRIPTION    | QTY. |
|   | 1        | 44TOW-CELL-01-CRS (WXL)            | TOWER WELDMENT | 1    |
|   | 2        | 44TOW-CELL-01-CRS FACE PLATE (WXL) | FACE PLATE     | 1    |
|   | 3        | PLTCAP-4                           | CAP            | 1    |
|   | 4        | PLTCOV-8-4                         | COVER PLATE    | 1    |
|   | 5        | PLTBAS-8-4                         | BASE PLATE     | 1    |