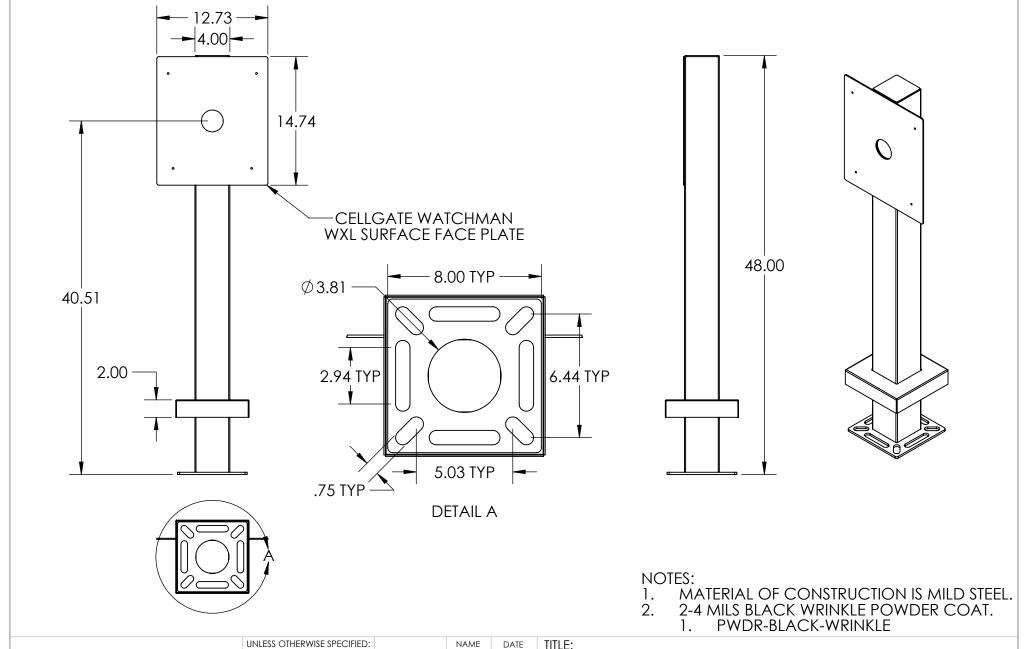

## INSTALLATION

Tuesday, January 28, 2025 10:51:25 AM

SIZE PART NO. 44TOW-CELL-01-CRS **REV** 

WEIGHT: 32.191

(WXL) NO SCALE SHEET 1 OF 7

| _ |          |                                    |                |      |
|---|----------|------------------------------------|----------------|------|
|   | ITEM NO. | PART NUMBER                        | DESCRIPTION    | QTY. |
|   | 1        | 44TOW-CELL-01-CRS (WXL)            | TOWER WELDMENT | 1    |
|   | 2        | 44TOW-CELL-01-CRS FACE PLATE (WXL) | FACE PLATE     | 1    |
|   | 3        | PLTCAP-4                           | CAP            | 1    |
|   | 4        | PLTCOV-8-4                         | COVER PLATE    | 1    |
|   | 5        | PLTBAS-8-4                         | BASE PLATE     | 1    |