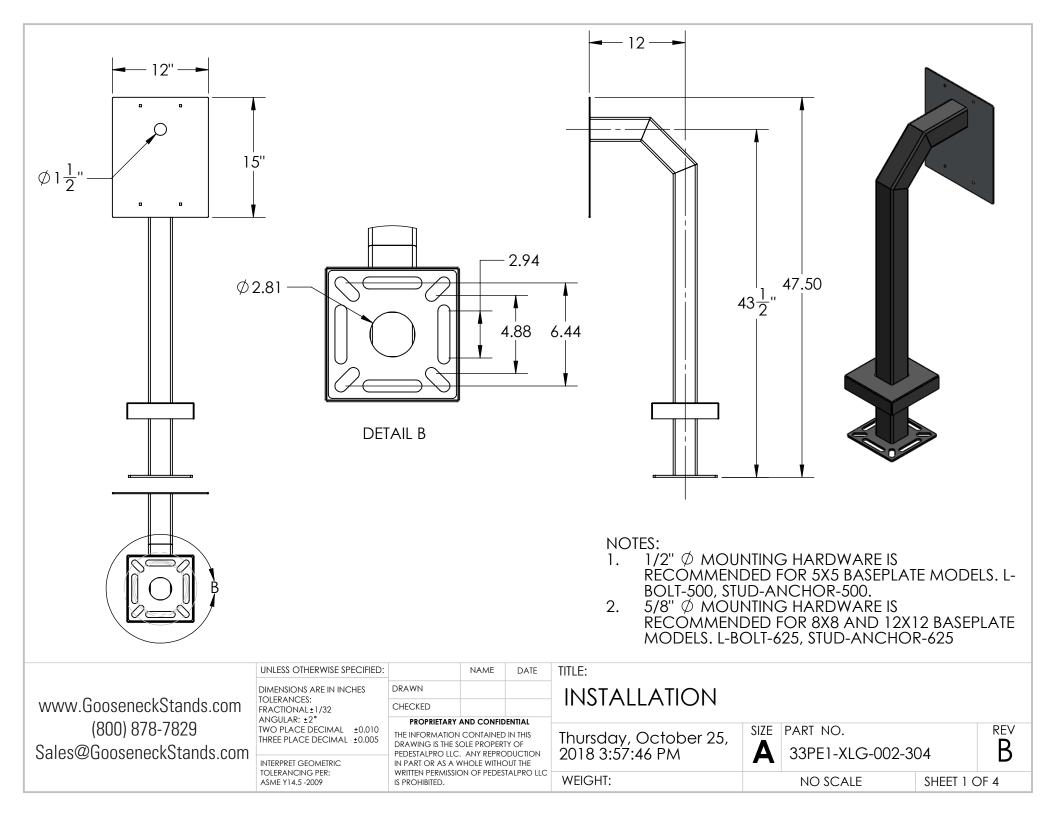

| ITEM NO. | PART NUMBER       | DESCRIPTION                        | QTY. |
|----------|-------------------|------------------------------------|------|
| TEMINO.  | FARTNUMDER        | DESCRIPTION                        | QII. |
| 1        | 33PE1-XLG-002-304 | 3X3X.120 SQ 304SS TUBE             | 1    |
| 2        | PLTBAS-8-3        | 8" STANDARD BASE PLATE             | 1    |
| 3        | PLTCOV-8-3        | 8" STANDARD COVER PLATE            | 1    |
| 4        |                   | 1/4-20 X .50 ZINC PL CARRIAGE BOLT | 4    |
| 5        |                   | 1/4-20 ZINC PL HEX NUT             | 4    |
| 6        | PLTFAC-1114-3     | LITTLE BIRD FACE PLATE             | 1    |

NOTES:

6

3

2

1. BUTT WELDED SECTIONS ARE NOT ALLOWED, EACH SECTION OF TUBE MUST BE FROM CONTINUOUS STOCK.

2. ALL WELDS ARE TO BE CONTINUOUS FILLET WELDS UNLESS NOTED OTHERWISE.

3. SEE STANDARD PREPARATION AND COATING INSTRUCTIONS FOR COATING PROCEDURE AND COLOR.

FASTENERS ARE TO BE BAGGED AND SHIPPED WITH PEDESTAL.
SEE STANDARD PACKAGING INSTUCTIONS FOR PACKAGING

5. SEE STANDARD PACKAGING INSTUCTIONS FOR PACKAGING PROCEDURE.

|                           | UNLESS OTHERWISE SPECIFIED:                                                                              |                                                                                                                                                                                                                                           | NAME | DATE | TITLE:                |   |                   |           |      |
|---------------------------|----------------------------------------------------------------------------------------------------------|-------------------------------------------------------------------------------------------------------------------------------------------------------------------------------------------------------------------------------------------|------|------|-----------------------|---|-------------------|-----------|------|
|                           | TOLERANCES:<br>FRACTIONAL±1/32<br>ANGULAR: ±2°<br>TWO PLACE DECIMAL ±0.010<br>THREE PLACE DECIMAL ±0.005 | DRAWN                                                                                                                                                                                                                                     |      |      | ASSEMBLY              |   |                   |           |      |
| www.GooseneckStands.com   |                                                                                                          | CHECKED                                                                                                                                                                                                                                   |      |      | ASSLIMEL              |   |                   |           |      |
| (800) 878-7829            |                                                                                                          | PROPRIETARY AND CONFIDENTIAL<br>THE INFORMATION CONTAINED IN THIS<br>DRAWING IS THE SOLE PROPERTY OF<br>PEDESTALPRO LLC. ANY REPRODUCTION<br>IN PART OR AS A WHOLE WITHOUT THE<br>WRITTEN PERMISSION OF PEDESTALPRO LLC<br>IS PROHIBITED. |      |      | Thursday, October 25, |   | PART NO.          |           | REV  |
| Sales@GooseneckStands.com |                                                                                                          |                                                                                                                                                                                                                                           |      |      | 2018 3:57:46 PM       | Δ | 33PE1-XLG-002-304 |           | B    |
|                           |                                                                                                          |                                                                                                                                                                                                                                           |      |      |                       |   |                   |           |      |
|                           |                                                                                                          |                                                                                                                                                                                                                                           |      |      | WEIGHT:               |   | NO SCALE          | SHEET 2 C | DF 4 |