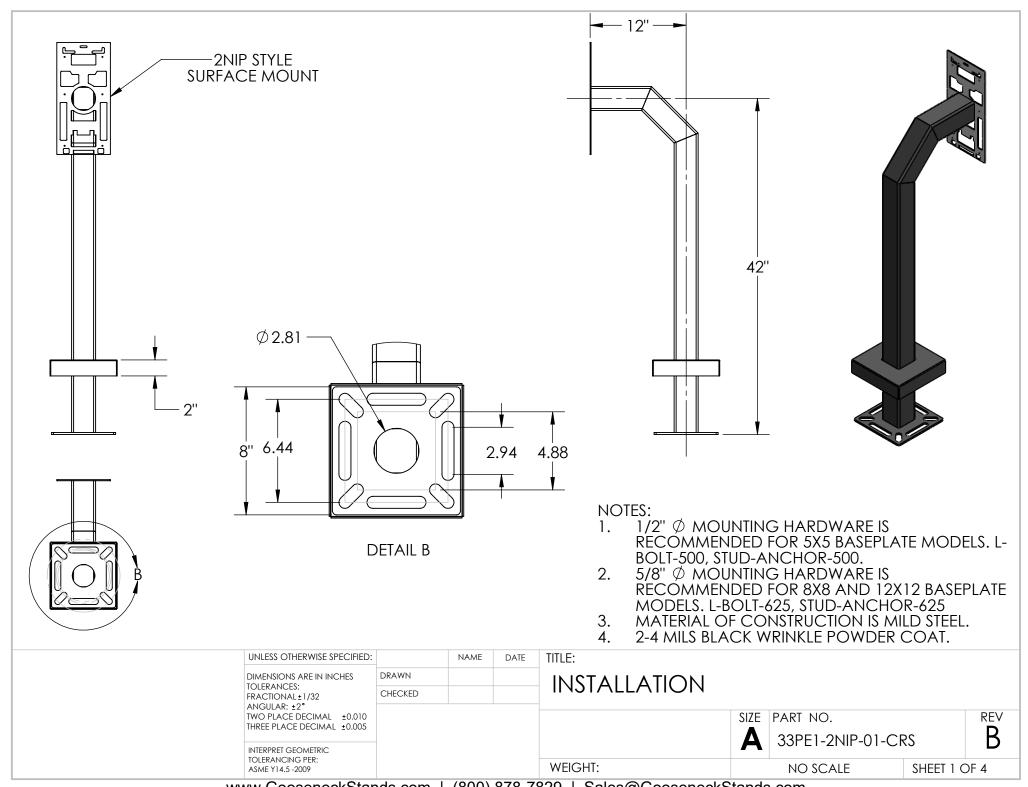

## **NOTES:**

- 1. BUTT WELDED SECTIONS ARE NOT ALLOWED, EACH SECTION OF TUBE MUST BE FROM CONTINUOUS STOCK.
- 2. ALL WELDS ARE TO BE CONTINUOUS FILLET WELDS UNLESS NOTED OTHERWISE.
- 3. SEE STANDARD PREPARATION AND COATING INSTRUCTIONS FOR COATING PROCEDURE AND COLOR.
- FASTENERS ARE TO BE BAGGED AND SHIPPED WITH PEDESTAL.
   SEE STANDARD PACKAGING INSTUCTIONS FOR PACKAGING
- 5. SEE STANDARD PACKAGING INSTUCTIONS FOR PACKAGING PROCEDURE.