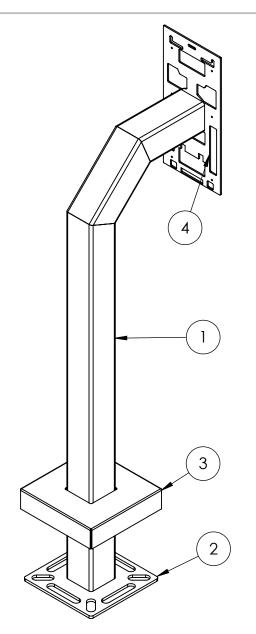

| ITEM NO. | PART NUMBER       | DESCRIPTION             | QTY. |
|----------|-------------------|-------------------------|------|
| 1        | 42-3-12           | 3X3 SQ STEEL TUBE       | 1    |
| 2        | PLTBAS-8-3        | 8" STANDARD BASE PLATE  | 1    |
| 3        | PLTCOV-12-4       | 8" STANDARD COVER PLATE | 1    |
| 4        | PLTFAC-2NIP STYLE | 2NIP STYLE FACE PLATE   | 1    |