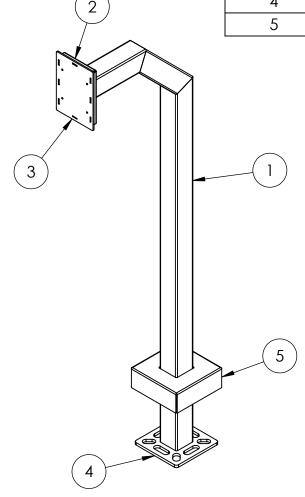

## INSTALLATION

Wednesday, January 22, 2025 8:00:10 AM

SIZE PART NO. 22PE1-LIFT-01-304

**REV** 

WEIGHT: 17.512

(KPW5) NO SCALE

SHEET 1 OF 7

| ITEM NO. | PART NUMBER                            | DESCRIPTION    | QTY. |
|----------|----------------------------------------|----------------|------|
| 1        |                                        | TOWER WELDMENT | 1    |
|          | 22PE1-LIFT-01-304 (KPW5) BACK<br>PLATE |                | 1    |
| 3        | 22PE1-LIFT-01-304 (KPW5) FACE<br>PLATE | FACE PLATE     | 1    |
| 4        | PLTBAS-5-2                             | BASE PLATE     | 1    |
| 5        | PLTCOV-5-2                             | COVER PLATE    | 1    |

## **ASSEMBLY**

Wednesday, January 22, 2025 8:00:10 AM A

SIZE PART NO.

REV A

WEIGHT: 17.512

22PE1-LIFT-01-304 (KPW5) NO SCALE

SHEET 2 OF 7