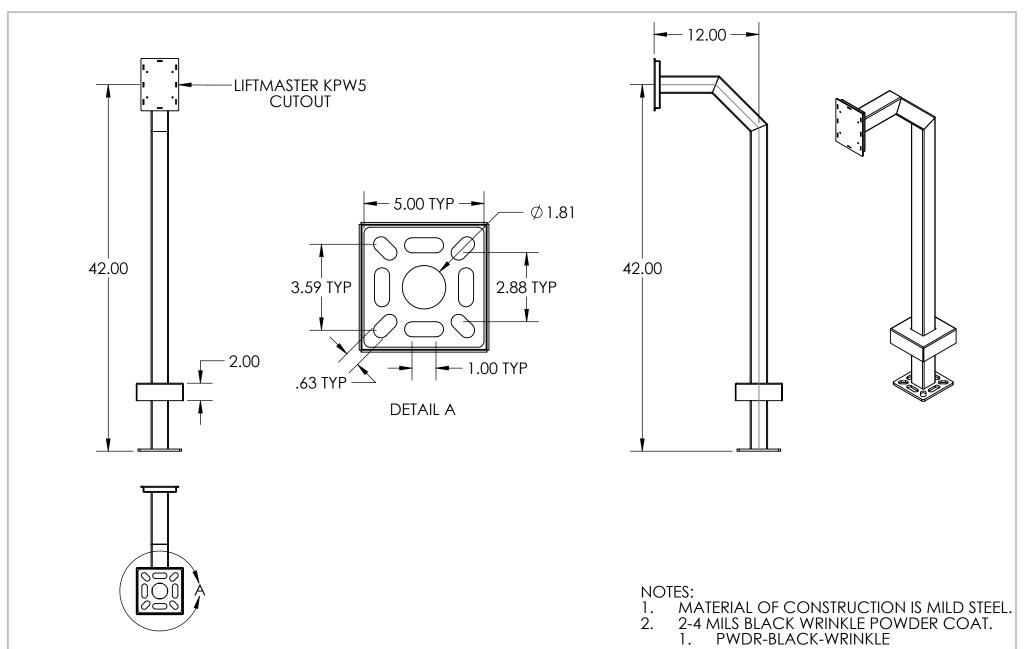

## INSTALLATION

Wednesday, January 22, 2025 8:00:10 AM

SIZE PART NO. 22PE1-LIFT-01-304

**REV** 

WEIGHT: 17.512

(KPW5) NO SCALE

SHEET 1 OF 7

| ITEM NO. | PART NUMBER                            | DESCRIPTION    | QTY. |
|----------|----------------------------------------|----------------|------|
| 1        |                                        | TOWER WELDMENT | 1    |
|          | 22PE1-LIFT-01-304 (KPW5) BACK<br>PLATE |                | 1    |
| 3        | 22PE1-LIFT-01-304 (KPW5) FACE<br>PLATE | FACE PLATE     | 1    |
| 4        | PLTBAS-5-2                             | BASE PLATE     | 1    |
| 5        | PLTCOV-5-2                             | COVER PLATE    | 1    |

## **NOTES:**

DATE

- 1. SEE STANDARD PREPARATION AND COATING INSTRUCTIONS FOR COATING PROCEDURE AND COLOR.
- 2. SEE STANDARD PACKAGING INSTRUCTIONS FOR PACKAGING PROCEDURE.

www.GooseneckStands.com

(888) 378 - 1045