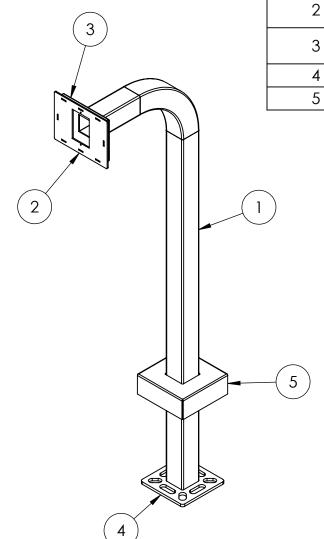

## INSTALLATION

Wednesday, January 22, 2025 8:15:45 AM

SIZE PART NO. 22PE1-BOSC-02-CRS

**REV** 

WEIGHT: 17.141

(B942) NO SCALE

SHEET 1 OF 7

| ITEM NO. | PART NUMBER                            | DESCRIPTION    | QTY. |
|----------|----------------------------------------|----------------|------|
| 1        | 22PE1-BOSC-02-CRS (B942)               | TOWER WELDMENT | 1    |
| 2        | 22PE1-BOSC-02-CRS FACE<br>PLATE (B942) | FACE PLATE     | 1    |
| 3        | 22PE1-BOSC-02-CRS BACK<br>PLATE (B942) | BACK PLATE     | 1    |
| 4        | PLTBAS-5-2                             | BASE PLATE     | 1    |
| 5        | PLTCOV-5-2                             | COVER PLATE    | 1    |