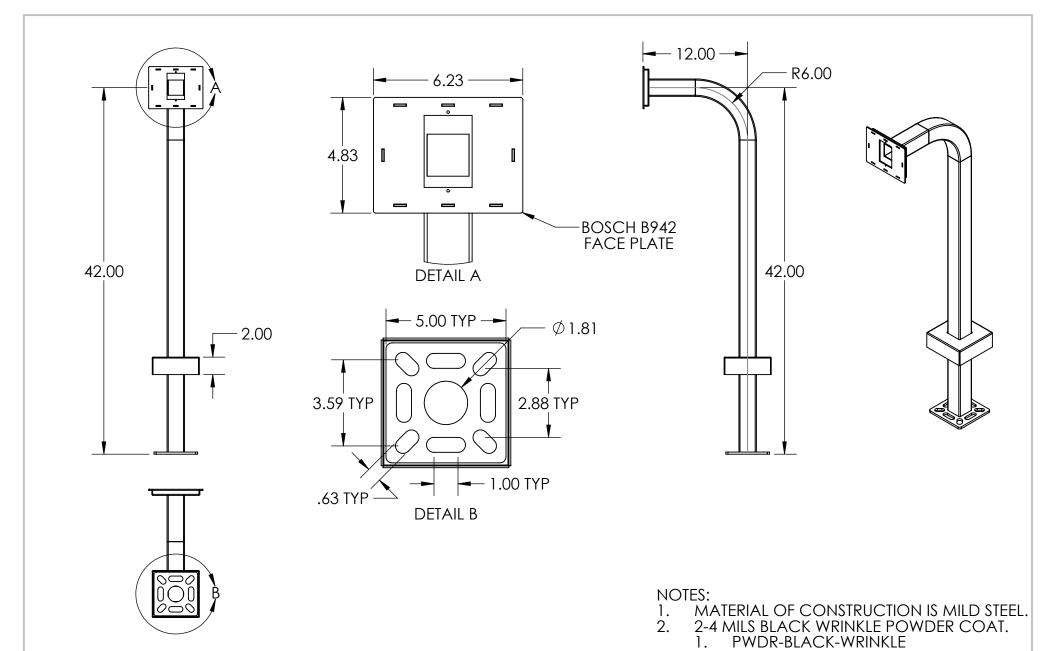

www.GooseneckStands.com

(888) 378 - 1045

Sales@GooseneckStands.com

DIMENSIONS ARE IN INCHES TOLERANCES: FRACTIONAL±1/32 ANGULAR: ±2° TWO PLACE DECIMAL ±0.010 THREE PLACE DECIMAL ±0.005

INTERPRET GEOMETRIC TOLERANCING PER: ASME Y14.5 -2009

## UNLESS OTHERWISE SPECIFIED: NAME DATE DRAWN CHECKED

## PROPRIETARY AND CONFIDENTIAL

THE INFORMATION CONTAINED IN THIS DRAWING IS THE SOLE PROPERTY OF PEDESTALPRO LLC. ANY REPRODUCTION IN PART OR AS A WHOLE WITHOUT THE WRITTEN PERMISSION OF PEDESTALPRO LLC IS PROHIBITED.

TITLE:

## INSTALLATION

Wednesday, January 22, 2025 8:15:45 AM

SIZE PART NO. 22PE1-BOSC-02-CRS

**REV** 

WEIGHT: 17.141

(B942) NO SCALE

SHEET 1 OF 7

| ITEM NO. | PART NUMBER                            | DESCRIPTION    | QTY. |
|----------|----------------------------------------|----------------|------|
| 1        | 22PE1-BOSC-02-CRS (B942)               | TOWER WELDMENT | 1    |
| 2        | 22PE1-BOSC-02-CRS FACE<br>PLATE (B942) | FACE PLATE     | 1    |
| 3        | 22PE1-BOSC-02-CRS BACK<br>PLATE (B942) | BACK PLATE     | 1    |
| 4        | PLTBAS-5-2                             | BASE PLATE     | 1    |
| 5        | PLTCOV-5-2                             | COVER PLATE    | 1    |

UNLESS OTHERWISE SPECIFIED: DIMENSIONS ARE IN INCHES TOLERANCES: FRACTIONAL±1/32 ANGULAR: ±2° TWO PLACE DECIMAL ±0.010 THREE PLACE DECIMAL ±0.005

ASME Y14.5 -2009

DRAWN CHECKED PROPRIETARY AND CONFIDENTIAL THE INFORMATION CONTAINED IN THIS DRAWING IS THE SOLE PROPERTY OF PEDESTALPRO LLC. ANY REPRODUCTION

NAME

**ASSEMBLY** 

WEIGHT: 17.141

TITLE:

Wednesday, January 22, 2025 8:15:45 AM

SIZE PART NO.

22PE1-BOSC-02-CRS

(B942) NO SCALE

SHEET 2 OF 7

**REV** 

INTERPRET GEOMETRIC TOLERANCING PER:

IN PART OR AS A WHOLE WITHOUT THE WRITTEN PERMISSION OF PEDESTALPRO LLC IS PROHIBITED.