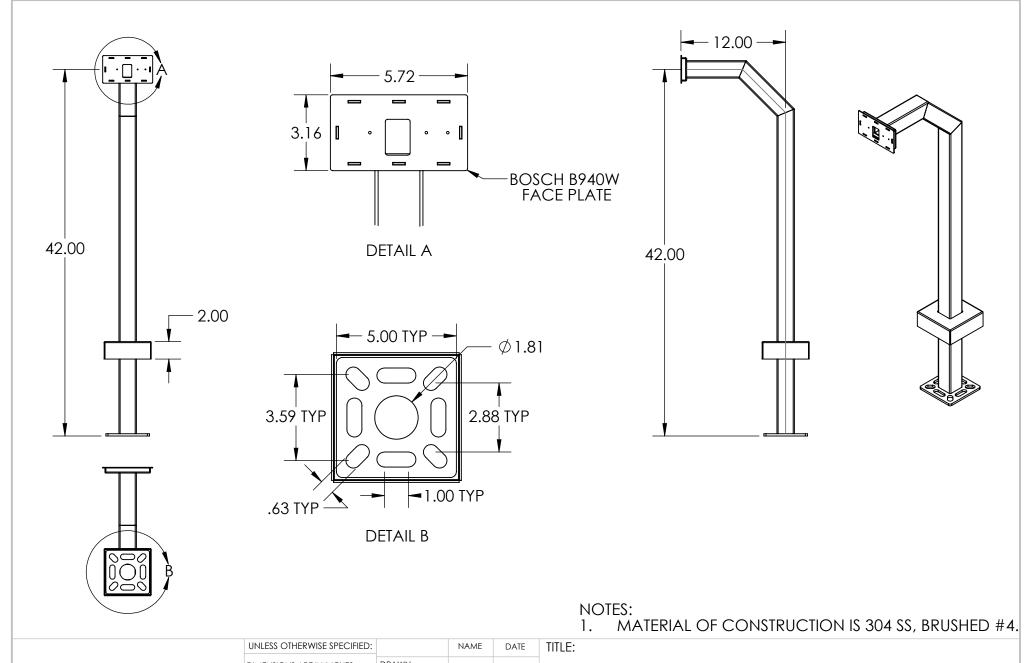

DIMENSIONS ARE IN INCHES DRAWN INSTALLATION www.GooseneckStands.com TOLERANCES: CHECKED FRACTIONAL±1/32 ANGULAR: ±2° PROPRIETARY AND CONFIDENTIAL (888) 378 - 1045 TWO PLACE DECIMAL ±0.010 SIZE PART NO. **REV** Monday, January 4, 2021 8:26:41 AM THE INFORMATION CONTAINED IN THIS THREE PLACE DECIMAL ±0.005 DRAWING IS THE SOLE PROPERTY OF 22PE1-BOSC-01-304 PEDESTALPRO LLC. ANY REPRODUCTION Sales@GooseneckStands.com INTERPRET GEOMETRIC IN PART OR AS A WHOLE WITHOUT THE (B940W) NO SCALE TOLERANCING PER: WRITTEN PERMISSION OF PEDESTALPRO LLC WEIGHT: 16.778 SHEET 1 OF 7 ASME Y14.5 -2009 IS PROHIBITED.