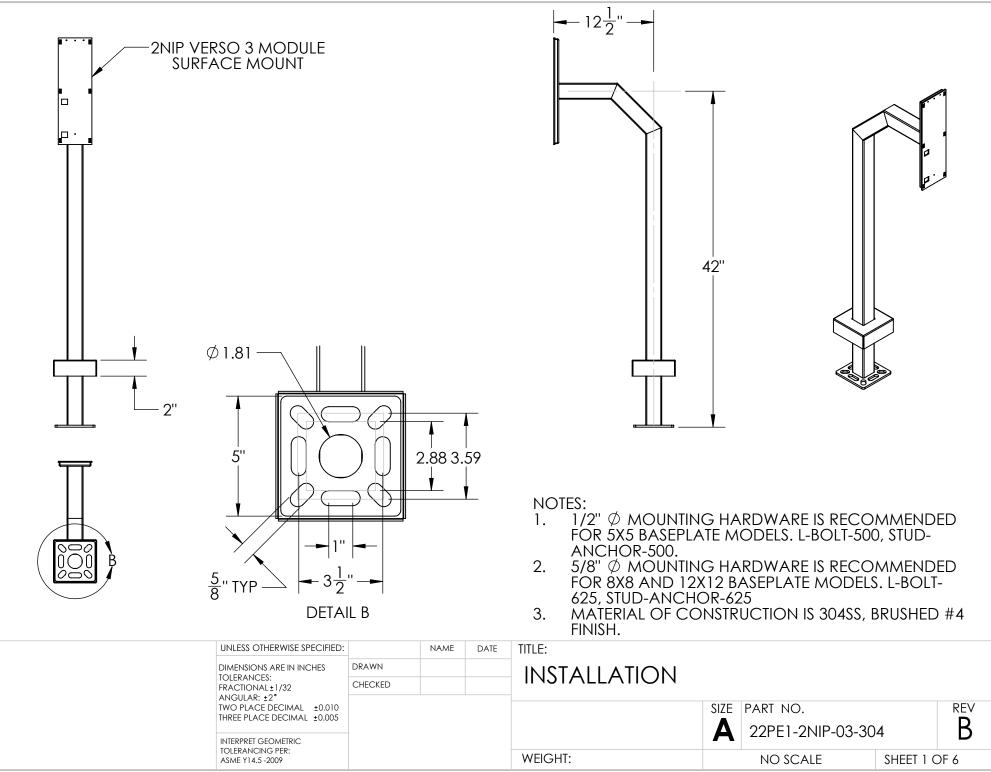

www.GooseneckStands.com | (800) 878-7829 | Sales@GooseneckStands.com

|                     | ITEM NO.             |                                                      | PARTN                                                                          | NUMBER                                                                                |                                               |                                                               | DESC             | RIPTION                                                                                    |                      | QTY.     |
|---------------------|----------------------|------------------------------------------------------|--------------------------------------------------------------------------------|---------------------------------------------------------------------------------------|-----------------------------------------------|---------------------------------------------------------------|------------------|--------------------------------------------------------------------------------------------|----------------------|----------|
| 5                   | 1 22PE1-2NIP-03-304  |                                                      |                                                                                | -                                                                                     | 2X2X.120 SQ SS TUBE                           |                                                               |                  |                                                                                            | 1                    |          |
|                     | 2                    | PLTBAS-5                                             |                                                                                |                                                                                       | 5" STANDARD BASE PLATE                        |                                                               |                  |                                                                                            | 1                    |          |
|                     | 3                    | PLTCOV-                                              |                                                                                | 5                                                                                     | 5" STANDARD COVER PLATE                       |                                                               |                  |                                                                                            | 1                    |          |
|                     | 4                    | 2N VERS                                              | DD FACE PI                                                                     | LATE 2                                                                                | TE 2N VERSO 3 MODULE MOUNTING PLATE           |                                                               |                  |                                                                                            |                      |          |
|                     | 5                    | 2N VERSO 3 MOD BACK PLATE 2N VERSO 3 MODULE BACK BOX |                                                                                |                                                                                       |                                               |                                                               |                  |                                                                                            | 1                    |          |
|                     | 4                    | 1.<br>ML<br>2.<br>OT<br>3.<br>CC<br>4.<br>5.         | JST BE F<br>ALL W<br>HERWIS<br>SEE ST.<br>DATING<br>FASTEI<br>SEE ST.<br>OCEDU | ROM CON<br>ELDS ARE T<br>SE.<br>ANDARD P<br>PROCEDU<br>NERS ARE T<br>ANDARD P<br>JRE. | ITINUO<br>O BE C<br>REPAR<br>JRE AN<br>O BE B | US STOCK.<br>CONTINUOUS<br>ATION AND<br>D COLOR.<br>AGGED ANE | S FILLET<br>COAT | ED, EACH SECTION<br>WELDS UNLESS N<br>ING INSTRUCTION<br>PED WITH PEDESTA<br>FOR PACKAGING | oted<br>S for<br>AL. | IBE      |
|                     | ances:<br>Ional±1/32 |                                                      | NAME                                                                           | DATE TITLE:                                                                           |                                               |                                                               |                  |                                                                                            |                      |          |
| TOLERAN             |                      | DRAWN<br>CHECKED                                     |                                                                                | AS                                                                                    | SEME                                          | 1BLY                                                          |                  |                                                                                            |                      |          |
| ANGULAR<br>TWO PLAC |                      |                                                      |                                                                                |                                                                                       |                                               |                                                               | SIZE             | part no.<br>22PE1-2NIP-03-30                                                               | 4                    | rev<br>B |
| TOLERANC            |                      |                                                      |                                                                                |                                                                                       |                                               |                                                               |                  |                                                                                            |                      |          |
|                     |                      |                                                      | (000) 0                                                                        | WEIG                                                                                  |                                               |                                                               | -  -<br>-  -     | NO SCALE                                                                                   | SHEET 2              | OF 6     |