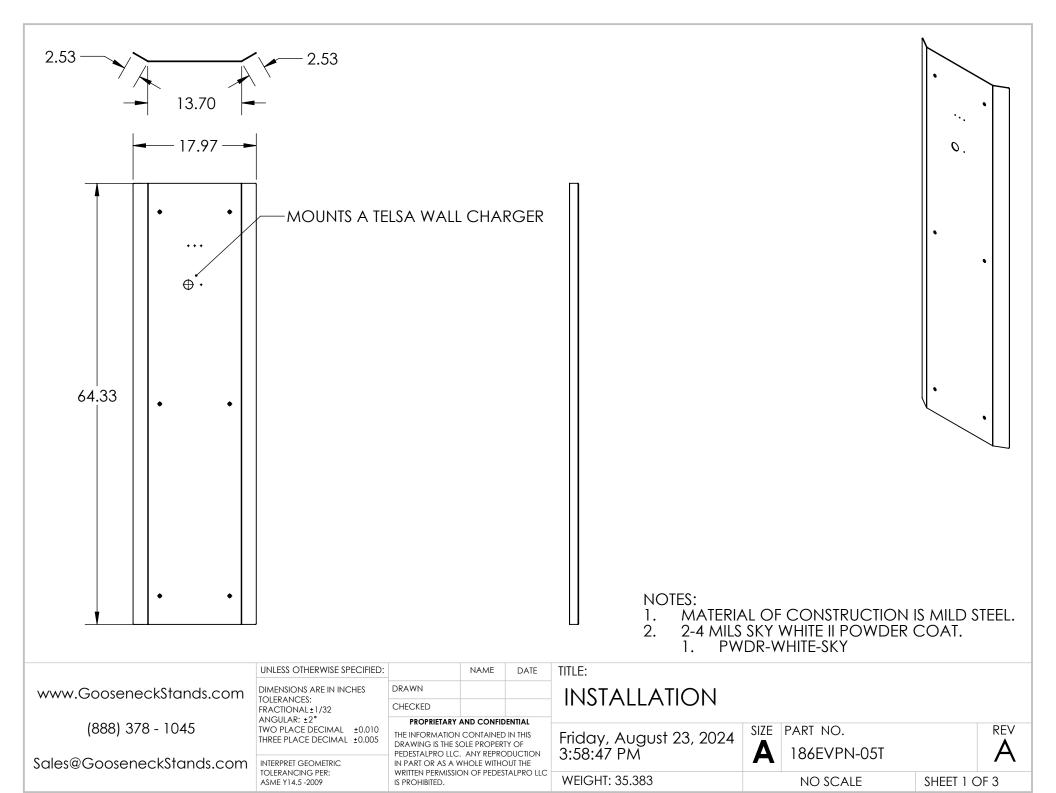

| ITEM NO. | PART NUMBER | DESCRIPTION          | QTY. |
|----------|-------------|----------------------|------|
| 1        | 186EVPN-05T | CHAGE STATION FACADE | 1    |

## NOTES:

DATE

- SEE STANDARD PREPARATION AND COATING INSTRUCTIONS FOR COATING PROCEDURE AND COLOR.
- SEE STANDARD PACKAGING INSTRUCTIONS FOR PACKAGING PROCEDURE.

www.GooseneckStands.com

(888) 378 - 1045

Sales@GooseneckStands.com