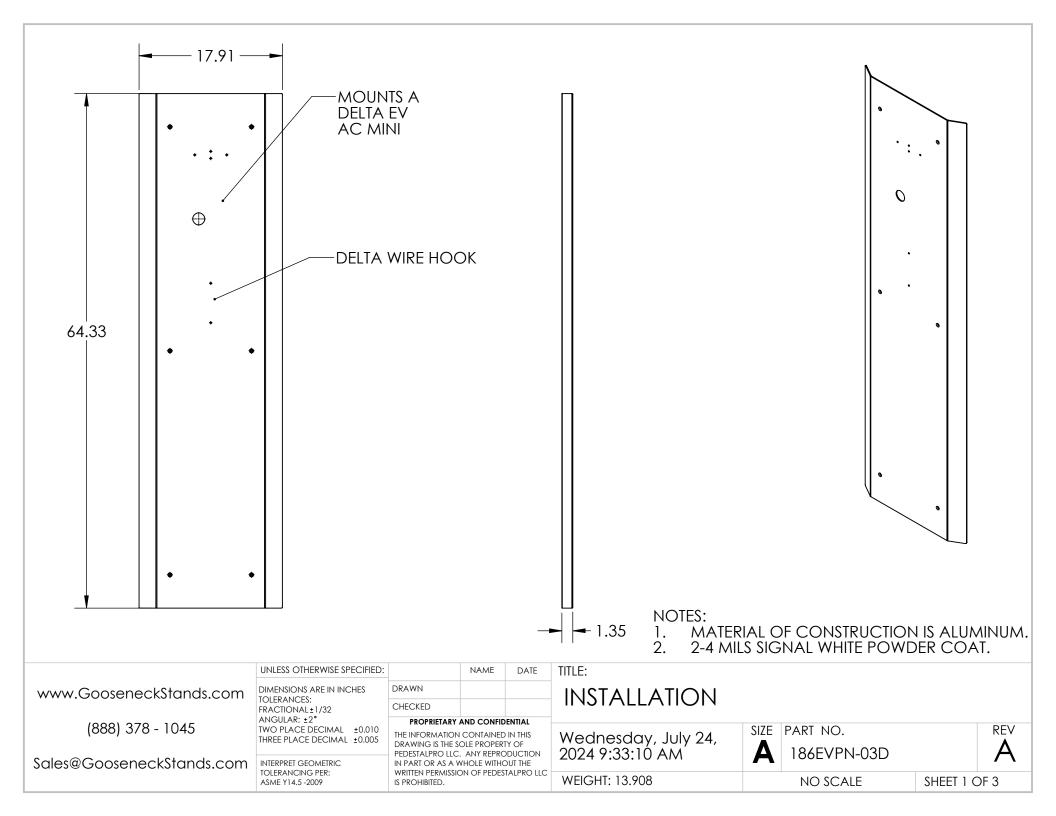

|                           |                                                        | ITEM NO. PART NU   1 186EVPN-03D |                                                                                                                 |              |                            | CHAGE     | DESCRIPTION<br>STATION ALUMINUM           | QTY.         |  |
|---------------------------|--------------------------------------------------------|----------------------------------|-----------------------------------------------------------------------------------------------------------------|--------------|----------------------------|-----------|-------------------------------------------|--------------|--|
|                           |                                                        |