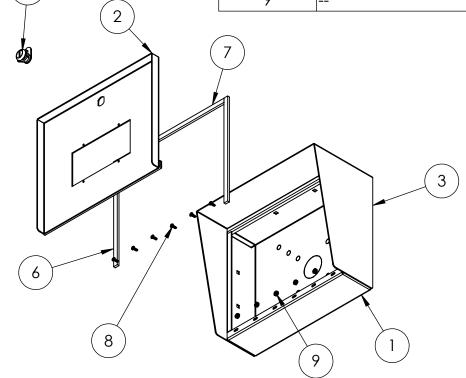

## INSTALLATION

Wednesday, July 24, 2024 3:21:06 PM

SIZE PART NO. 128HOU-AIPH-01-CRS

**REV** 

WEIGHT: 12.023

NO SCALE SHEET 1 OF 6

| ITEM NO. | PART NUMBER                  | DESCRIPTION                  | QTY. |
|----------|------------------------------|------------------------------|------|
| 1        | 128HOU-AIPH-01-CRS ENCLOSURE | ENCLOSURE WELDMENT           | 1    |
| 2        | 128HOU-AIPH-01-CRS DOOR      | DOOR WELDMENT                | 1    |
| 3        | 128HOU-AIPH-01-CRS HOOD      | HOOD                         | 1    |
| 4        | HINGE                        | PIANO HINGE                  | 1    |
| 5        | CAM LOCK                     | STRAIGHT CAM                 | 1    |
| 6        | GASKET SIDE                  | 3/8" X .150 WEATHERSTRIPPING | 2    |
| 7        | GASKET TOP                   | 3/8" X .150 WEATHERSTRIPPING | 1    |
| 8        |                              | 6-32 PAN HEAD SCREW          | 6    |
| 9        |                              | 6-32 EXTERNAL TOOTH LOCK NUT | 6    |

THE INFORMATION CONTAINED IN THIS DRAWING IS THE SOLE PROPERTY OF PEDESTALPRO LLC. ANY REPRODUCTION IN PART OR AS A WHOLE WITHOUT THE WRITTEN PERMISSION OF PEDESTALPRO LLC IS PROHIBITED.

TITLE:

**ASSEMBLY** 