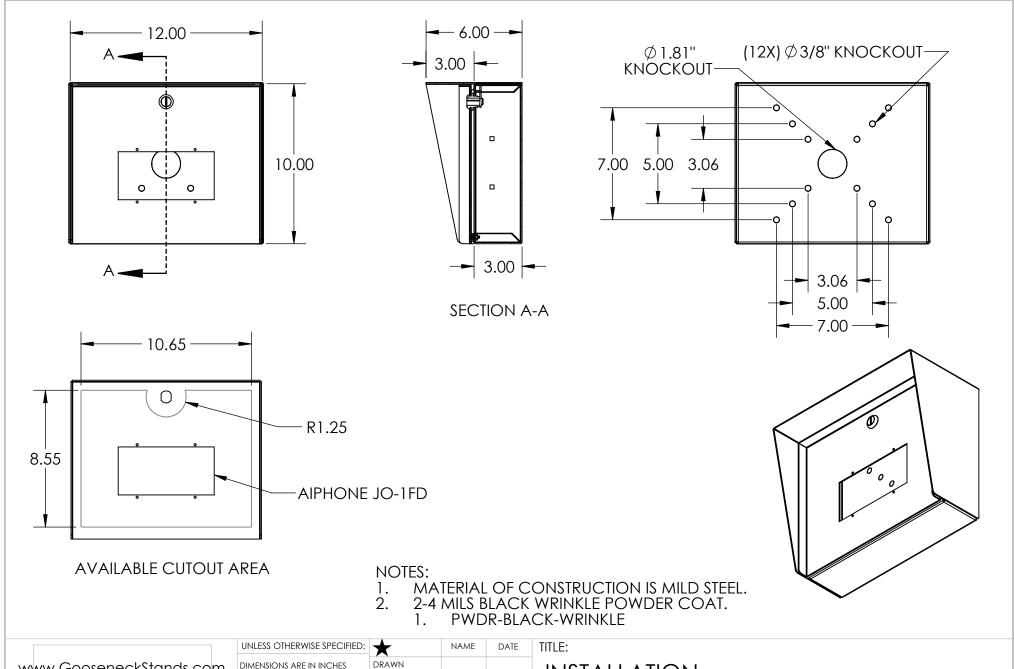

## INSTALLATION

Wednesday, July 24, 2024 3:21:06 PM

SIZE PART NO. 128HOU-AIPH-01-CRS

**REV** 

WEIGHT: 12.023

NO SCALE SHEET 1 OF 6

| ITEM NO. | PART NUMBER                  | DESCRIPTION                  | QTY. |
|----------|------------------------------|------------------------------|------|
| 1        | 128HOU-AIPH-01-CRS ENCLOSURE | ENCLOSURE WELDMENT           | 1    |
| 2        | 128HOU-AIPH-01-CRS DOOR      | DOOR WELDMENT                | 1    |
| 3        | 128HOU-AIPH-01-CRS HOOD      | HOOD                         | 1    |
| 4        | HINGE                        | PIANO HINGE                  | 1    |
| 5        | CAM LOCK                     | STRAIGHT CAM                 | 1    |
| 6        | GASKET SIDE                  | 3/8" X .150 WEATHERSTRIPPING | 2    |
| 7        | GASKET TOP                   | 3/8" X .150 WEATHERSTRIPPING | 1    |
| 8        |                              | 6-32 PAN HEAD SCREW          | 6    |
| 9        |                              | 6-32 EXTERNAL TOOTH LOCK NUT | 6    |

## **NOTES:**

- SEE STANDARD PREPARATION AND COATING INSTRUCTIONS FOR COATING PROCEDURE AND COLOR.
- SEE STANDARD PACKAGING INSTRUCTIONS FOR PACKAGING PROCEDURE.

www.GooseneckStands.com

(888) 378 - 1045

Sales@GooseneckStands.com