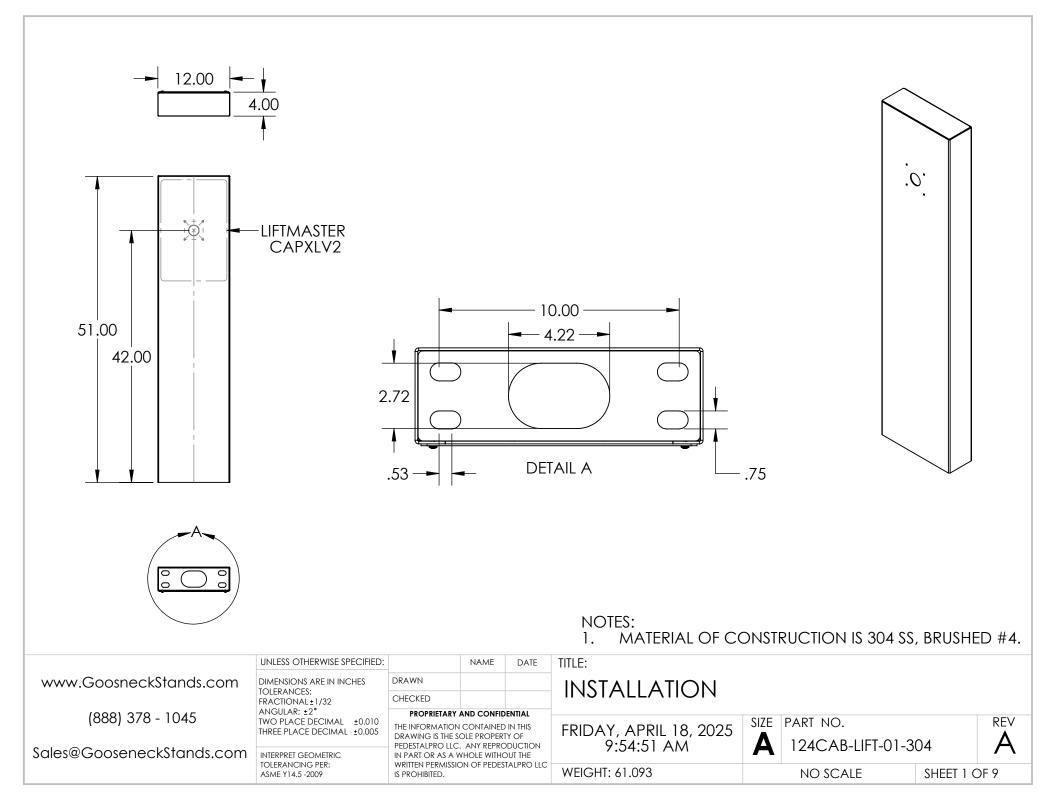

|                           |                                                |                                                                                                                                                                                                           |           |                                 | 1                     |                                                           |         | 0TV  |
|---------------------------|------------------------------------------------|-----------------------------------------------------------------------------------------------------------------------------------------------------------------------------------------------------------|-----------|---------------------------------|-----------------------|-----------------------------------------------------------|---------|------|
|                           | ITEM NO.                                       |                                                                                                                                                                                                           | ART NUMBE |                                 |                       | DESCRIPTION                                               |         | QTY. |
|                           |                                                | 124CAB-LIFT-01-304 MAIN BODY MAIN BODY                                                                                                                                                                    |           |                                 |                       |                                                           |         |      |
|                           | 2 124CAB-LIFT-01-304 TOP TOP                   |                                                                                                                                                                                                           |           |                                 |                       |                                                           |         |      |
|                           |                                                | 124CAB-LIFT-01-304 ACCESS PANEL ACCESS PANEL                                                                                                                                                              |           |                                 |                       |                                                           |         |      |
|                           | 4 124CAB-LIFT-01-304 BACK CLOSURE BACK CLOSURE |                                                                                                                                                                                                           |           |                                 |                       |                                                           |         | 1    |
|                           |                                                | 124CAB-LIFT-01-304 BASE PLATE                                                                                                                                                                             |           |                                 | BASE PLA<br>STIFFENER |                                                           |         | 1    |
|                           |                                                | 12GA STIFFENER                                                                                                                                                                                            |           |                                 |                       |                                                           |         | 1    |
| 2                         | 7                                              |                                                                                                                                                                                                           |           |                                 | 8-32 X 1/2            | " PAN HEAD SCREW                                          |         | 10   |
|                           | UNLESS OTHERWISE SPECIFI                       | 3)<br>7<br>7                                                                                                                                                                                              | 2.        | SEE STANDARD<br>FOR COATING     | PROCEDU               | ION AND COATING IT<br>RE AND COLOR.<br>NG INSTRUCTIONS FO |         |      |
| www.GoosneckStands.com    | DIMENSIONS ARE IN INCHES                       | DRAWN                                                                                                                                                                                                     |           |                                 | V                     |                                                           |         |      |
|                           | TOLERANCES:<br>FRACTIONAL±1/32                 | CHECKED                                                                                                                                                                                                   |           | ASSEMBL                         | I                     |                                                           |         |      |
| (888) 378 - 1045          | ANGULAR: ±2°<br>TWO PLACE DECIMAL ±0.01        | PROPRIETARY AND CONFIDENTIAL                                                                                                                                                                              |           |                                 | 10,0005               | SIZE PART NO.                                             |         | REV  |
| Sales@GooseneckStands.com | THREE PLACE DECIMAL ±0.00                      | THE INFORMATION CONTAINED IN THIS<br>DRAWING IS THE SOLE PROPERTY OF<br>PEDESTALPRO LLC. ANY REPRODUCTION<br>IN PART OR AS A WHOLE WITHOUT THE<br>WRITTEN PERMISSION OF PEDESTALPRO LLC<br>IS PROHIBITED. |           | FRIDAY, APRIL 18,<br>9:54:51 AM | 18, 2025<br>AM        | <b>A</b> 124CAB-LIFT-01-                                  | -304    | A    |
|                           | TOLERANCING PER:<br>ASME Y14.5 -2009           |                                                                                                                                                                                                           |           | WEIGHT: 61.093                  |                       | NO SCALE                                                  | SHEET 2 | OF 9 |
|                           |                                                |                                                                                                                                                                                                           |           | 1                               |                       |                                                           |         |      |