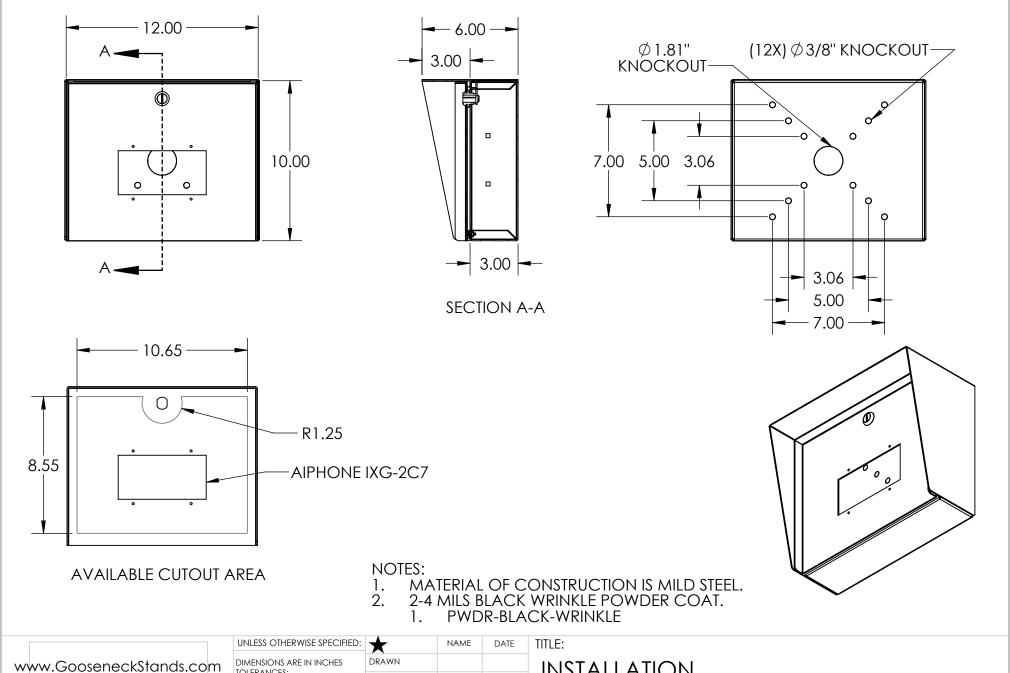

## INSTALLATION

Wednesday, July 24, 2024 3:20:48 PM

SIZE PART NO. 1210HOU-AIPH-01-CRS

NO SCALE

**REV** 

WEIGHT: 12.084

SHEET 1 OF 6

| ITEM NO. | PART NUMBER                   | DESCRIPTION                  | QTY. |
|----------|-------------------------------|------------------------------|------|
| 1        | 1210HOU-AIPH-01-CRS ENCLOSURE | ENCLOSURE WELDMENT           | 1    |
| 2        | 1210HOU-AIPH-01-CRS DOOR      | DOOR WELDMENT                | 1    |
| 3        | 1210HOU-AIPH-01-CRS HOOD      | HOOD                         | 1    |
| 4        | HINGE                         | PIANO HINGE                  | 1    |
| 5        | CAM LOCK                      | STRAIGHT CAM                 | 1    |
| 6        | GASKET SIDE                   | 3/8" X .150 WEATHERSTRIPPING | 2    |
| 7        | GASKET TOP                    | 3/8" X .150 WEATHERSTRIPPING | 1    |
| 8        |                               | 6-32 PAN HEAD SCREW          | 6    |
| 9        |                               | 6-32 EXTERNAL TOOTH LOCK NUT | 6    |

## **NOTES:**

DATE

- 1. SEE STANDARD PREPARATION AND COATING INSTRUCTIONS FOR COATING PROCEDURE AND COLOR.
- 2. SEE STANDARD PACKAGING INSTRUCTIONS FOR PACKAGING PROCEDURE.

www.GooseneckStands.com

(888) 378 - 1045