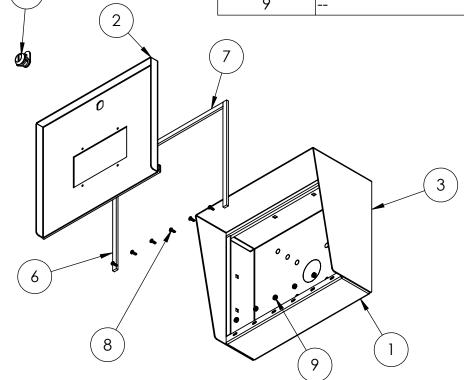

## INSTALLATION

Wednesday, July 24, 2024 3:20:48 PM

SIZE PART NO. 1210HOU-AIPH-01-CRS

NO SCALE

**REV** 

WEIGHT: 12.084

SHEET 1 OF 6

| ITEM NO. | PART NUMBER                   | DESCRIPTION                  | QTY. |
|----------|-------------------------------|------------------------------|------|
| 1        | 1210HOU-AIPH-01-CRS ENCLOSURE | ENCLOSURE WELDMENT           | 1    |
| 2        | 1210HOU-AIPH-01-CRS DOOR      | DOOR WELDMENT                | 1    |
| 3        | 1210HOU-AIPH-01-CRS HOOD      | HOOD                         | 1    |
| 4        | HINGE                         | PIANO HINGE                  | 1    |
| 5        | CAM LOCK                      | STRAIGHT CAM                 | 1    |
| 6        | GASKET SIDE                   | 3/8" X .150 WEATHERSTRIPPING | 2    |
| 7        | GASKET TOP                    | 3/8" X .150 WEATHERSTRIPPING | 1    |
| 8        |                               | 6-32 PAN HEAD SCREW          | 6    |
| 9        |                               | 6-32 EXTERNAL TOOTH LOCK NUT | 6    |

## **ASSEMBLY**

Wednesday, July 24, 2024 3:20:48 PM SIZE PART NO.

1210HOU-AIPH-01-CRS

B

WEIGHT: 12.084

NO SCALE SHEE

SHEET 2 OF 6