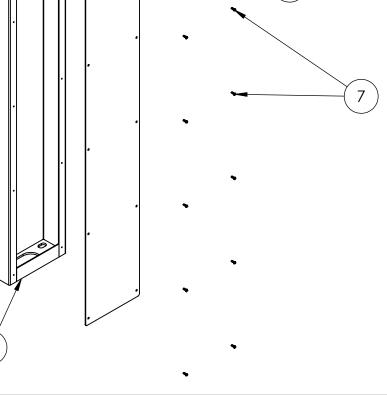

PROPRIETARY AND CONFIDENTIAL

Friday, July 26, 2024 11:00:15 AM

SIZE PART NO.

104CAB-AIPH-02-304

**REV** 

WEIGHT: 57.201 NO SCALE

SHEET 1 OF 9

|     | ITEM NO. | PART NUMBER                     | DESCRIPTION                   | QTY. |
|-----|----------|---------------------------------|-------------------------------|------|
|     | 1        | 104CAB-AIPH-02-304 MAIN BODY    | MAIN BODY                     | 1    |
|     | 2        | 104CAB-AIPH-02-304 TOP          | TOP                           | 1    |
|     | 3        | 104CAB-AIPH-02-304 ACCESS PANEL | ACCESS PANEL                  | 1    |
| (2) | 4        | 104CAB-AIPH-02-304 BACK CLOSURE | BACK CLOSURE                  | 1    |
|     | 5        | 104CAB-AIPH-02-304 BASE PLATE   | BASE PLATE                    | 1    |
|     | 6        | 12GA STIFFENER                  | STIFFENER                     | 1    |
|     | 7        |                                 | 8-32 X 1/2" SS PAN HEAD SCREW | 10   |
|     |          |                                 |                               |      |

## **ASSEMBLY**

TITLE:

Friday, July 26, 2024 11:00:15 AM

SIZE PART NO.

104CAB-AIPH-02-304

**REV** 

WEIGHT: 57.201 NO SCALE

SHEET 2 OF 9