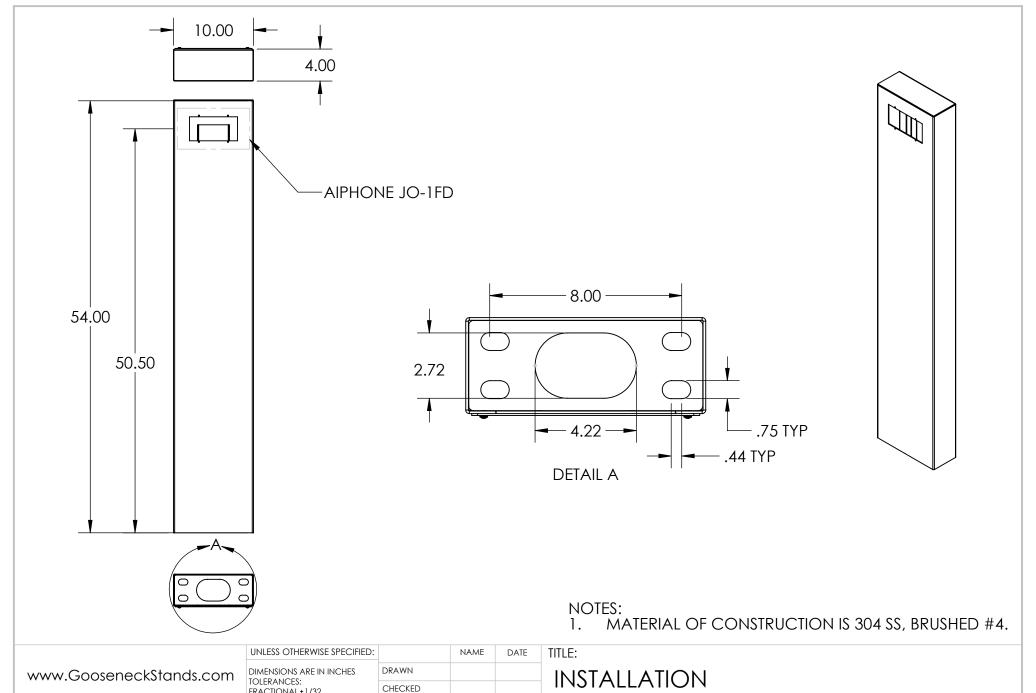

(888) 378 - 1045

Sales@GooseneckStands.com

TOLERANCES: FRACTIONAL±1/32 ANGULAR: ±2° TWO PLACE DECIMAL ±0.010 THREE PLACE DECIMAL ±0.005

THE INFORMATION CONTAINED IN THIS DRAWING IS THE SOLE PROPERTY OF PEDESTALPRO LLC. ANY REPRODUCTION INTERPRET GEOMETRIC IN PART OR AS A WHOLE WITHOUT THE TOLERANCING PER: WRITTEN PERMISSION OF PEDESTALPRO LLC ASME Y14.5 -2009 IS PROHIBITED.

PROPRIETARY AND CONFIDENTIAL

Friday, July 26, 2024 11:00:15 AM

SIZE PART NO.

104CAB-AIPH-02-304

**REV** 

WEIGHT: 57.201 NO SCALE

SHEET 1 OF 9

|     | ITEM NO. | PART NUMBER                     | DESCRIPTION                   | QTY. |
|-----|----------|---------------------------------|-------------------------------|------|
|     | 1        | 104CAB-AIPH-02-304 MAIN BODY    | MAIN BODY                     | 1    |
|     | 2        | 104CAB-AIPH-02-304 TOP          | TOP                           | 1    |
|     | 3        | 104CAB-AIPH-02-304 ACCESS PANEL | ACCESS PANEL                  | 1    |
| (2) | 4        | 104CAB-AIPH-02-304 BACK CLOSURE | BACK CLOSURE                  | 1    |
|     | 5        | 104CAB-AIPH-02-304 BASE PLATE   | BASE PLATE                    | 1    |
|     | 6        | 12GA STIFFENER                  | STIFFENER                     | 1    |
|     | 7        |                                 | 8-32 X 1/2" SS PAN HEAD SCREW | 10   |
|     |          |                                 |                               |      |

DATE

- SEE STANDARD PREPARATION AND COATING INSTRUCTIONS FOR COATING PROCEDURE AND COLOR.
- SEE STANDARD PACKAGING INSTRUCTIONS FOR PACKAGING PROCEDURE.

www.GooseneckStands.com

(888) 378 - 1045

Sales@GooseneckStands.com

UNLESS OTHERWISE SPECIFIED: DIMENSIONS ARE IN INCHES DRAWN TOLERANCES: CHECKED FRACTIONAL±1/32 ANGULAR: ±2° TWO PLACE DECIMAL ±0.010 THREE PLACE DECIMAL ±0.005

INTERPRET GEOMETRIC

TOLERANCING PER:

ASME Y14.5 -2009

PROPRIETARY AND CONFIDENTIAL THE INFORMATION CONTAINED IN THIS DRAWING IS THE SOLE PROPERTY OF PEDESTALPRO LLC. ANY REPRODUCTION IN PART OR AS A WHOLE WITHOUT THE WRITTEN PERMISSION OF PEDESTALPRO LLC IS PROHIBITED.

NAME

## **ASSEMBLY**

TITLE:

Friday, July 26, 2024 11:00:15 AM

SIZE PART NO.

104CAB-AIPH-02-304

**REV** 

WEIGHT: 57.201 NO SCALE

SHEET 2 OF 9