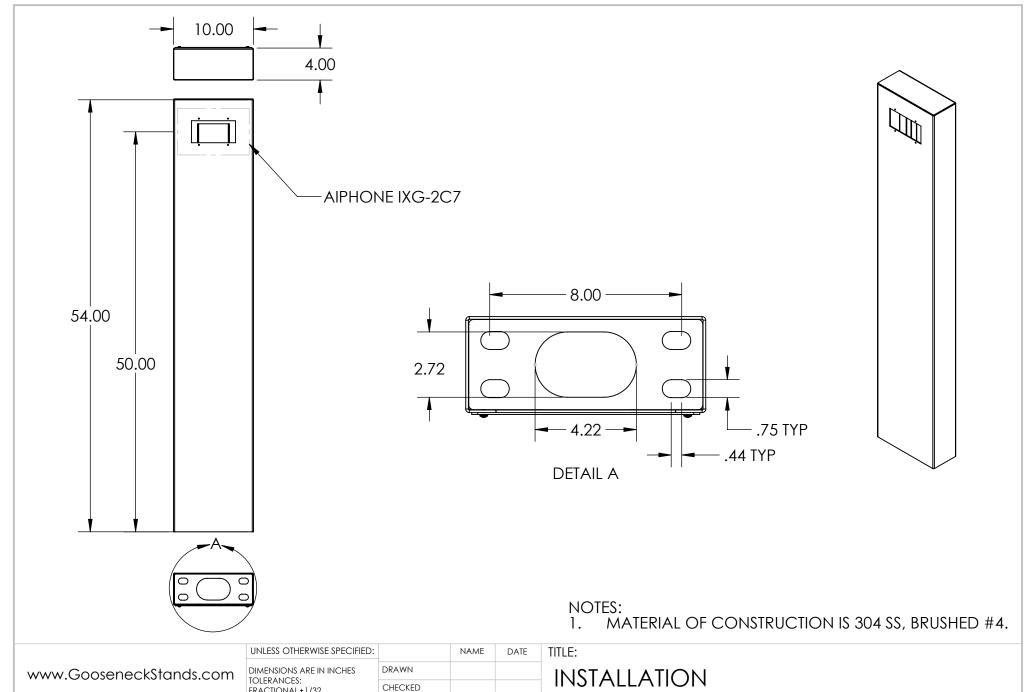

(888) 378 - 1045 Sales@GooseneckStands.com

TOLERANCES: FRACTIONAL±1/32 ANGULAR: ±2° TWO PLACE DECIMAL ±0.010 THREE PLACE DECIMAL ±0.005 INTERPRET GEOMETRIC

TOLERANCING PER:

ASME Y14.5 -2009

PROPRIETARY AND CONFIDENTIAL THE INFORMATION CONTAINED IN THIS DRAWING IS THE SOLE PROPERTY OF PEDESTALPRO LLC. ANY REPRODUCTION IN PART OR AS A WHOLE WITHOUT THE WRITTEN PERMISSION OF PEDESTALPRO LLC IS PROHIBITED.

Friday, July 26, 2024 10:55:02 AM

SIZE PART NO.

104CAB-AIPH-01-304

SHEET 1 OF 9

**REV** 

WEIGHT: 57.292

NO SCALE

|  | ITEM NO. | PART NUMBER                     | DESCRIPTION                   | QTY. |
|--|----------|---------------------------------|-------------------------------|------|
|  | 1        | 104CAB-AIPH-01-304 MAIN BODY    | MAIN BODY                     | 1    |
|  | 2        | 104CAB-AIPH-01-304 TOP          | TOP                           | 1    |
|  | 3        | 104CAB-AIPH-01-304 ACCESS PANEL | ACCESS PANEL                  | 1    |
|  | 4        | 104CAB-AIPH-01-304 BACK CLOSURE | BACK CLOSURE                  | 1    |
|  | 5        | 104CAB-AIPH-01-304 BASE PLATE   | BASE PLATE                    | 1    |
|  | 6        | 12GA STIFFENER                  | STIFFENER                     | 1    |
|  | 7        |                                 | 8-32 X 1/2" SS PAN HEAD SCREW | 10   |
|  |          |                                 |                               |      |

DATE

- SEE STANDARD PREPARATION AND COATING INSTRUCTIONS FOR COATING PROCEDURE AND COLOR.
- SEE STANDARD PACKAGING INSTRUCTIONS FOR PACKAGING PROCEDURE.

www.GooseneckStands.com

(888) 378 - 1045

Sales@GooseneckStands.com