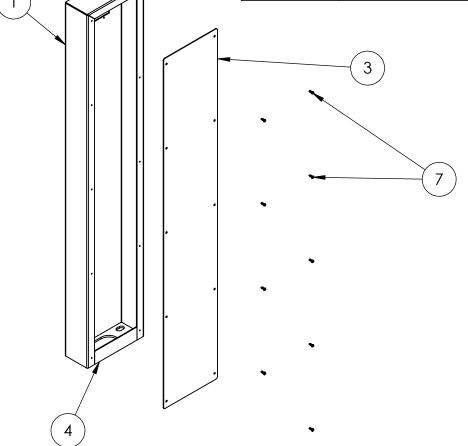

Friday, July 26, 2024 10:55:02 AM

SIZE PART NO.

104CAB-AIPH-01-304

SHEET 1 OF 9

**REV** 

WEIGHT: 57.292

NO SCALE

|  | ITEM NO. | PART NUMBER                     | DESCRIPTION                   | QTY. |
|--|----------|---------------------------------|-------------------------------|------|
|  | 1        | 104CAB-AIPH-01-304 MAIN BODY    | MAIN BODY                     | 1    |
|  | 2        | 104CAB-AIPH-01-304 TOP          | TOP                           | 1    |
|  | 3        | 104CAB-AIPH-01-304 ACCESS PANEL | ACCESS PANEL                  | 1    |
|  | 4        | 104CAB-AIPH-01-304 BACK CLOSURE | BACK CLOSURE                  | 1    |
|  | 5        | 104CAB-AIPH-01-304 BASE PLATE   | BASE PLATE                    | 1    |
|  | 6        | 12GA STIFFENER                  | STIFFENER                     | 1    |
|  | 7        |                                 | 8-32 X 1/2" SS PAN HEAD SCREW | 10   |
|  |          |                                 |                               |      |

**ASSEMBLY** 

TITLE:

Friday, July 26, 2024 10:55:02 AM

SIZE PART NO.

104CAB-AIPH-01-304

**REV** 

WEIGHT: 57.292

NO SCALE