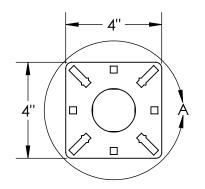

UNLESS OTHERWISE SPECIFIED:

|  | DIMENSIONS ARE IN INCHES TOLERANCES: FRACTIONAL±1/32 ANGULAR: ±2° TWO PLACE DECIMAL ±0.010 THREE PLACE DECIMAL ±0.005 | DRAWN                                                                                                                                 |  |           | INSTALLATION                         |              |          |           |                    |
|--|-----------------------------------------------------------------------------------------------------------------------|---------------------------------------------------------------------------------------------------------------------------------------|--|-----------|--------------------------------------|--------------|----------|-----------|--------------------|
|  |                                                                                                                       | CHECKED                                                                                                                               |  |           | INSTALLATION                         |              |          |           |                    |
|  |                                                                                                                       | PROPRIETARY AND CONFIDENTIAL                                                                                                          |  | NTIAL     |                                      |              |          |           | 55)                |
|  |                                                                                                                       | THE INFORMATION CONTAINED IN THIS DRAWING IS THE SOLE PROPERTY OF PEDESTALPRO LLC. ANY REPRODUCTION IN PART OR AS A WHOLE WITHOUT THE |  |           | Monday, February 18, 2019 4:14:46 PM | A            | PART NO. |           | REV                |
|  |                                                                                                                       |                                                                                                                                       |  |           |                                      |              | 06-EXT-2 |           | Α                  |
|  | INTERPRET GEOMETRIC<br>TOLERANCING PER:<br>ASME Y14.5 - 2009                                                          |                                                                                                                                       |  |           |                                      |              | OO EXT Z |           | , , , <sub> </sub> |
|  |                                                                                                                       | WRITTEN PERMISSION OF PEDESTALPRO LLC IS PROHIBITED.                                                                                  |  | ALPRO LLC | WEIGHT:                              | NO SCALE SHE |          | SHEET 1 C | OF 3               |