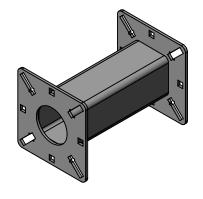

UNLESS OTHERWISE SPECIFIED:

|  | DIMENSIONS ARE IN INCHES TOLERANCES: FRACTIONAL±1/32 ANGULAR: ±2° TWO PLACE DECIMAL ±0.010 THREE PLACE DECIMAL ±0.005 | DRAWN                                                                                                                                 |  |           | INSTALLATION                         |              |          |           |                    |
|--|-----------------------------------------------------------------------------------------------------------------------|---------------------------------------------------------------------------------------------------------------------------------------|--|-----------|--------------------------------------|--------------|----------|-----------|--------------------|
|  |                                                                                                                       | CHECKED                                                                                                                               |  |           | INSTALLATION                         |              |          |           |                    |
|  |                                                                                                                       | PROPRIETARY AND CONFIDENTIAL                                                                                                          |  | NTIAL     |                                      |              |          |           | 55)                |
|  |                                                                                                                       | THE INFORMATION CONTAINED IN THIS DRAWING IS THE SOLE PROPERTY OF PEDESTALPRO LLC. ANY REPRODUCTION IN PART OR AS A WHOLE WITHOUT THE |  |           | Monday, February 18, 2019 4:14:46 PM | A            | PART NO. |           | REV                |
|  |                                                                                                                       |                                                                                                                                       |  |           |                                      |              | 06-EXT-2 |           | Α                  |
|  | INTERPRET GEOMETRIC<br>TOLERANCING PER:<br>ASME Y14.5 - 2009                                                          |                                                                                                                                       |  |           |                                      |              | OO EXT Z |           | , , , <sub> </sub> |
|  |                                                                                                                       | WRITTEN PERMISSION OF PEDESTALPRO LLC IS PROHIBITED.                                                                                  |  | ALPRO LLC | WEIGHT:                              | NO SCALE SHE |          | SHEET 1 C | OF 3               |