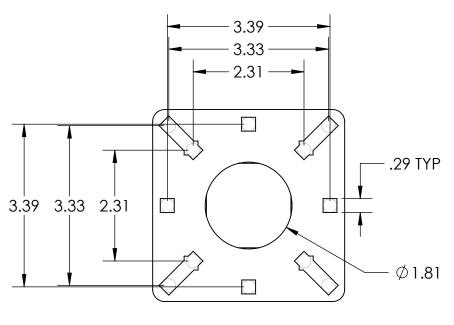

UNLESS OTHERWISE SPECIFIED:

|  | DIMENSIONS ARE IN INCHES TOLERANCES: FRACTIONAL±1/32 ANGULAR: ±2° TWO PLACE DECIMAL ±0.010 THREE PLACE DECIMAL ±0.005 | DRAWN                                                                                                                                 |  |           | INSTALLATION                         |              |          |           |                    |
|--|-----------------------------------------------------------------------------------------------------------------------|---------------------------------------------------------------------------------------------------------------------------------------|--|-----------|--------------------------------------|--------------|----------|-----------|--------------------|
|  |                                                                                                                       | CHECKED                                                                                                                               |  |           | INSTALLATION                         |              |          |           |                    |
|  |                                                                                                                       | PROPRIETARY AND CONFIDENTIAL                                                                                                          |  | NTIAL     |                                      |              |          |           | 55)                |
|  |                                                                                                                       | THE INFORMATION CONTAINED IN THIS DRAWING IS THE SOLE PROPERTY OF PEDESTALPRO LLC. ANY REPRODUCTION IN PART OR AS A WHOLE WITHOUT THE |  |           | Monday, February 18, 2019 4:14:46 PM | A            | PART NO. |           | REV                |
|  |                                                                                                                       |                                                                                                                                       |  |           |                                      |              | 06-EXT-2 |           | Α                  |
|  | INTERPRET GEOMETRIC<br>TOLERANCING PER:<br>ASME Y14.5 - 2009                                                          |                                                                                                                                       |  |           |                                      |              | OO EXT Z |           | , , , <sub> </sub> |
|  |                                                                                                                       | WRITTEN PERMISSION OF PEDESTALPRO LLC IS PROHIBITED.                                                                                  |  | ALPRO LLC | WEIGHT:                              | NO SCALE SHE |          | SHEET 1 C | OF 3               |