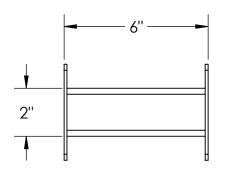

UNLESS OTHERWISE SPECIFIED:

|  | DIMENSIONS ARE IN INCHES TOLERANCES: FRACTIONAL±1/32 ANGULAR: ±2° TWO PLACE DECIMAL ±0.010 THREE PLACE DECIMAL ±0.005 | DRAWN                                                                                                                                 |  |           | INSTALLATION                         |              |          |           |                    |
|--|-----------------------------------------------------------------------------------------------------------------------|---------------------------------------------------------------------------------------------------------------------------------------|--|-----------|--------------------------------------|--------------|----------|-----------|--------------------|
|  |                                                                                                                       | CHECKED                                                                                                                               |  |           | INSTALLATION                         |              |          |           |                    |
|  |                                                                                                                       | PROPRIETARY AND CONFIDENTIAL                                                                                                          |  | NTIAL     |                                      |              |          |           | 55)                |
|  |                                                                                                                       | THE INFORMATION CONTAINED IN THIS DRAWING IS THE SOLE PROPERTY OF PEDESTALPRO LLC. ANY REPRODUCTION IN PART OR AS A WHOLE WITHOUT THE |  |           | Monday, February 18, 2019 4:14:46 PM | A            | PART NO. |           | REV                |
|  |                                                                                                                       |                                                                                                                                       |  |           |                                      |              | 06-EXT-2 |           | Α                  |
|  | INTERPRET GEOMETRIC<br>TOLERANCING PER:<br>ASME Y14.5 - 2009                                                          |                                                                                                                                       |  |           |                                      |              | OO EXT Z |           | , , , <sub> </sub> |
|  |                                                                                                                       | WRITTEN PERMISSION OF PEDESTALPRO LLC IS PROHIBITED.                                                                                  |  | ALPRO LLC | WEIGHT:                              | NO SCALE SHE |          | SHEET 1 C | OF 3               |