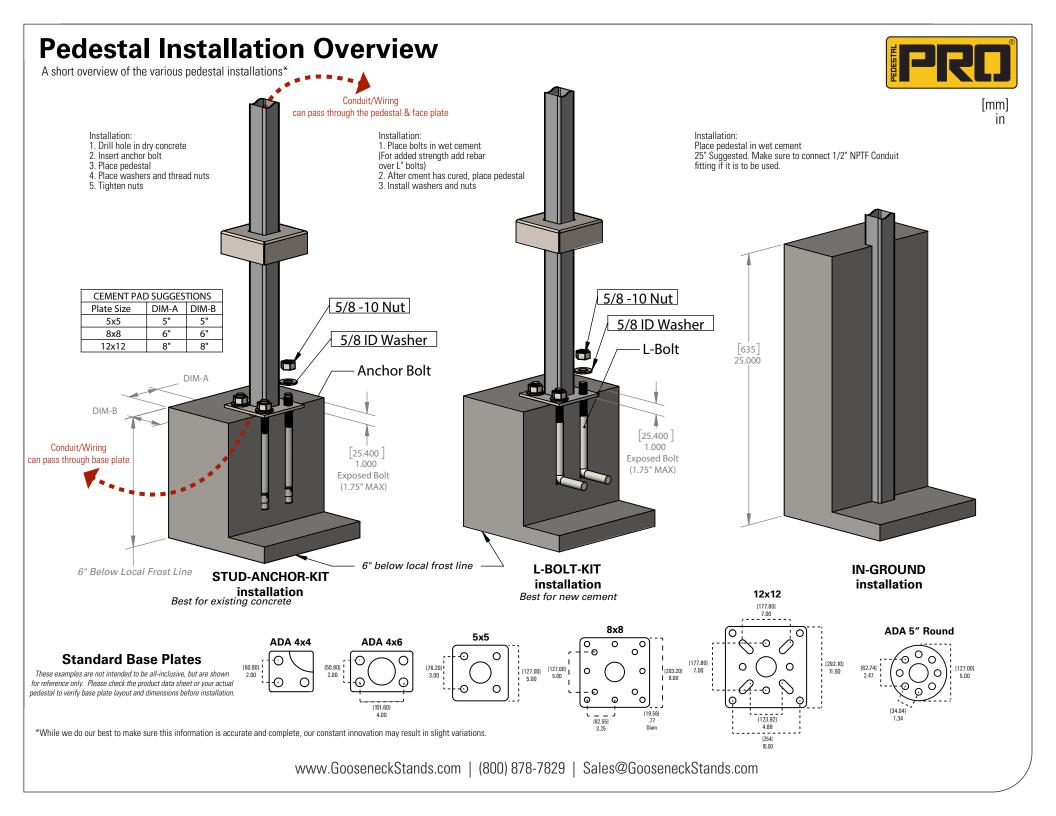

This information is not intended to be all-inclusive and is given for general reference only. Please check the product data sheet or your actual pedestal to verify layout and dimensions before installation. The installer is responsible to check all dimensions prior to and during installation to account for actual conditions present on the particular install site.

www.GooseneckStands.com | (800) 878-7829 | Sales@GooseneckStands.com