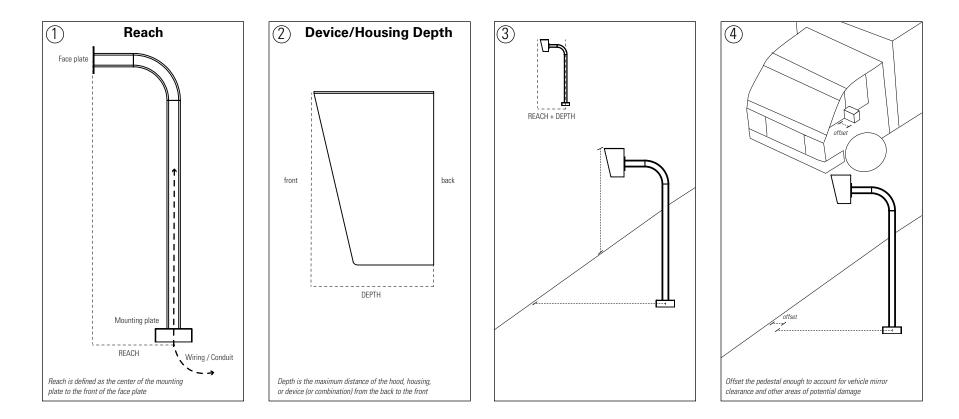

## Find the right distance to mount the pedestal from the curb / vehicle

- 1 Find the reach of the pedestal
- ② Find the maximum depth of the hood, housing, or device (or combination of these)
- 3 Add the reach and device depth
- ④ Offset pedestal enough to clear vehicle mirrors or other potential points of damage

This information is not intended to be all-inclusive and is given for general reference only. Please check the product data sheet or your actual pedestal to verify layout and dimensions before installation. The installer is responsible to check all dimensions prior to and during installation to account for actual conditions present on the particular install site.