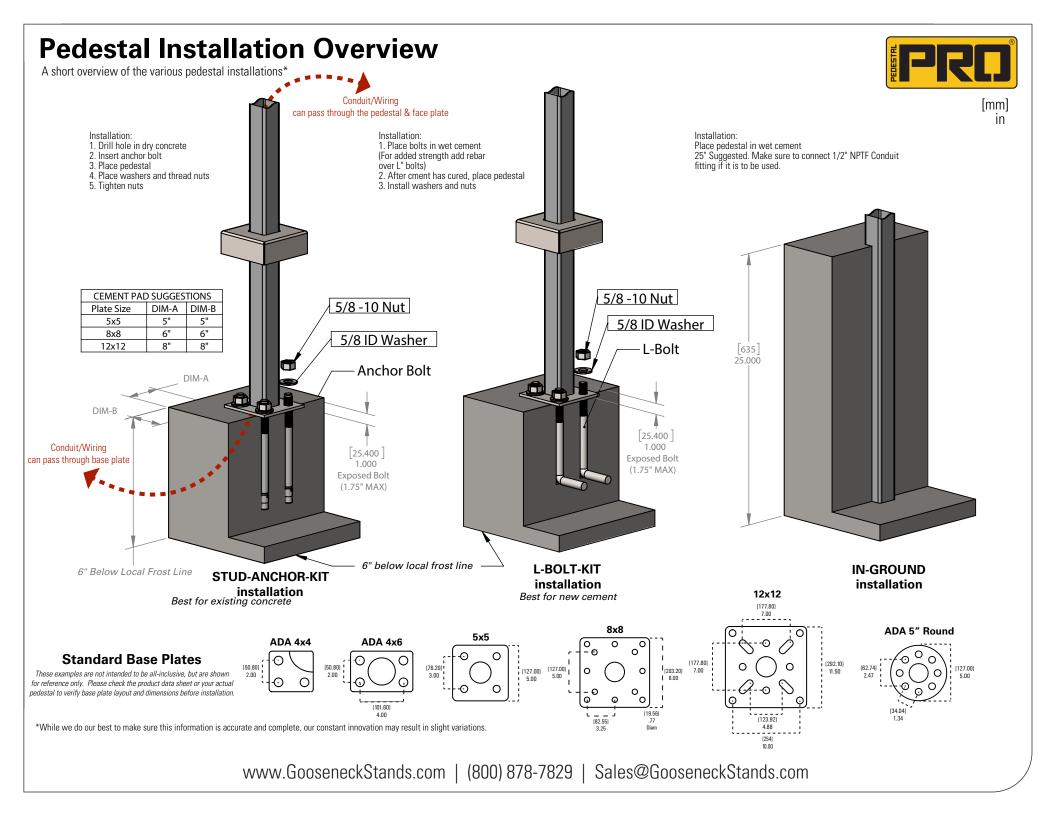

This information is not intended to be all-inclusive and is given for general reference only. Please check the product data sheet or your actual pedestal to verify layout and dimensions before installation. The installer is responsible to check all dimensions prior to and during installation to account for actual conditions present on the particular install site.