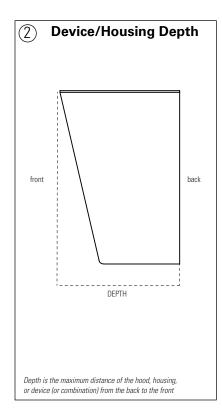

## Find the right distance to mount the pedestal from the curb / vehicle

- 1) Find the reach of the pedestal
- ② Find the maximum depth of the hood, housing, or device (or combination of these)
- 3 Add the reach and device depth
- 4 Offset pedestal enough to clear vehicle mirrors or other potential points of damage