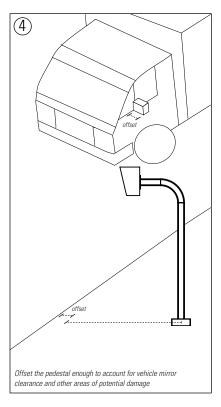

## Find the right distance to mount the pedestal from the curb / vehicle

- 1) Find the reach of the pedestal
- ② Find the maximum depth of the hood, housing, or device (or combination of these)
- 3 Add the reach and device depth
- 4 Offset pedestal enough to clear vehicle mirrors or other potential points of damage