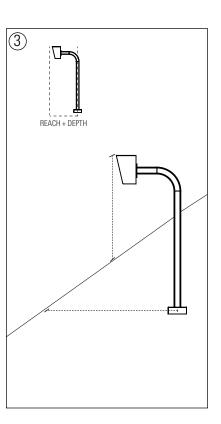

## Find the right distance to mount the pedestal from the curb / vehicle

- 1) Find the reach of the pedestal
- ② Find the maximum depth of the hood, housing, or device (or combination of these)
- 3 Add the reach and device depth
- 4 Offset pedestal enough to clear vehicle mirrors or other potential points of damage