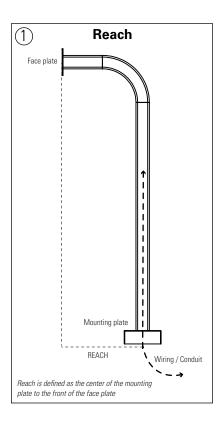

## Find the right distance to mount the pedestal from the curb / vehicle

- 1) Find the reach of the pedestal
- ② Find the maximum depth of the hood, housing, or device (or combination of these)
- 3 Add the reach and device depth
- 4 Offset pedestal enough to clear vehicle mirrors or other potential points of damage