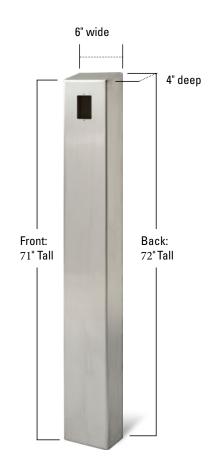

## **DATA SHEET**

A sturdy, yet beautifully finished heavy duty stainless steel pedestal that meets ADA (American Disabilities Act) specifications for handicap access actuators, card readers, intercoms, keypads, etc. Built from .120" wall #304 stainless steel material and brushed to reflect a professional ornamental finish, this stainless tower makes an unforgettable impression at any entrance. It offers convenience for installers with one precut hole on the front side to flush mount any single gang device and a large precut access hole (with a cover panel) on the backside for mounting/ wiring access.

## **Unique Features**

| Height:       | 72"                                        |
|---------------|--------------------------------------------|
| Finish:       | Ornamental 180 Grit, Uncoated (brushed #4) |
| Faceplate:    | NA                                         |
| Baseplate:    | 6" x 4"                                    |
| Tube:         | 6" x 4" rectangular, .120 wall             |
|               | (11 gauge) Stainless Steel                 |
| Neck:         | NA                                         |
| Material:     | #304 Stainless Steel                       |
| Box Size:     | 75" x 11" x 11" - 65 lbs                   |
| Hardware:     | NA                                         |
| Color Options |                                            |
|               |                                            |