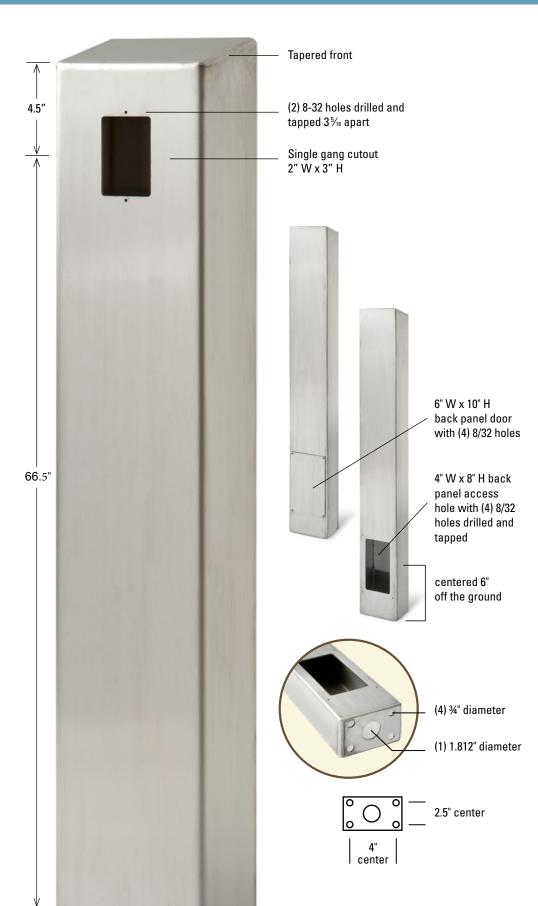

## **DATA SHEET**

A sturdy, yet beautifully finished heavy duty stainless steel pedestal that meets ADA (American Disabilities Act) specifications for handicap access actuators, card readers, intercoms, keypads, etc. Built from .120" wall #304 stainless steel material and brushed to reflect a professional ornamental finish, this stainless tower makes an unforgettable impression at any entrance. It offers convenience for installers with one precut hole on the front side to flush mount any single gang device and a large precut access hole (with a cover panel) on the backside for mounting/ wiring access.

## **Unique Features**

| Height:       | 72"                                        |
|---------------|--------------------------------------------|
| Finish:       | Ornamental 180 Grit, Uncoated (brushed #4) |
| Faceplate:    | NA                                         |
| Baseplate:    | 6" x 4"                                    |
| Tube:         | 6" x 4" rectangular, .120 wall             |
|               | (11 gauge) Stainless Steel                 |
| Neck:         | NA                                         |
| Material:     | #304 Stainless Steel                       |
| Box Size:     | 75" x 11" x 11" - 65 lbs                   |
| Hardware:     | NA                                         |
| Color Options |                                            |
|               |                                            |