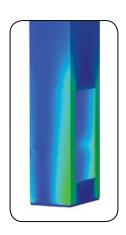

## **Stress Tests**

| Wind Speed                         | 250 mph                                                                       |
|------------------------------------|-------------------------------------------------------------------------------|
| Wind Force                         | 1.3333 psi                                                                    |
| Face Area                          | 263.5959 in^2 (each square inch receives 1.333 psi for a total of 351.34 psi) |
| Maximum Deflection or Displacement | The top corner displaces 0.8 (etc) mm.                                        |
| Maximum Stress                     | 6965.5 psi                                                                    |
| Yield Strength                     | 89,984.6 psi. (strength at which the material bends permanently)              |
|                                    |                                                                               |

Interpretation: The highest recorded sustained wind is 217 mph. At 250 mph, the top of the pedestal would move .8 mm without bending permanently.