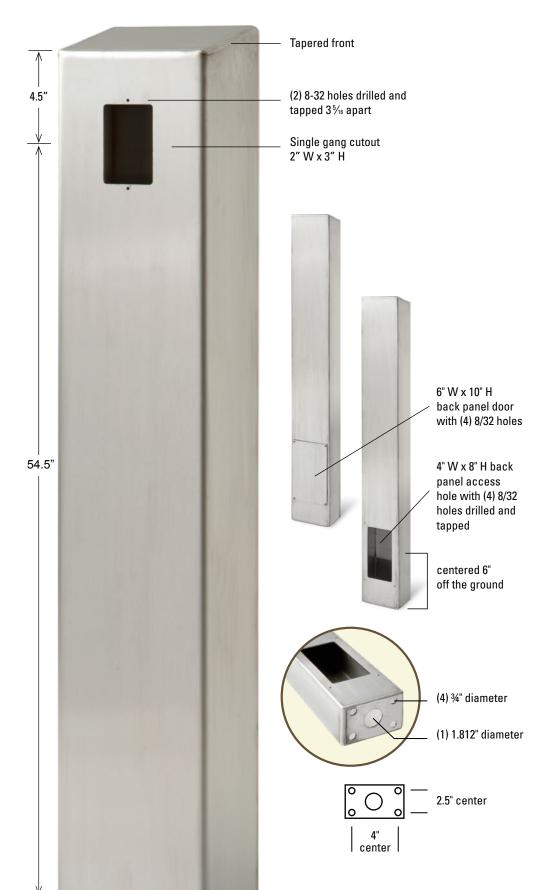

## DATA SHEET

A sturdy, yet beautifully finished heavy duty stainless steel pedestal that meets ADA (American Disabilities Act) specifications for handicap access actuators, card readers, intercoms, keypads, etc. Built from .120" wall #304 stainless steel material and brushed to reflect a professional ornamental finish, this stainless tower makes an unforgettable impression at any entrance. It offers convenience for installers with one precut hole on the front side to flush mount any single gang device and a large precut access hole (with a cover panel) on the backside for mounting/ wiring access.

## **Unique Features**

| Height:       | 60"                                        |
|---------------|--------------------------------------------|
| Finish:       | Ornamental 180 Grit, Uncoated (brushed #4) |
| Faceplate:    | NA                                         |
| Baseplate:    | 6" x 4"                                    |
| Tube:         | 6" x 4" rectangular, .120 wall             |
|               | (11 gauge) Stainless Steel                 |
| Neck:         | NA                                         |
| Material:     | #304 Stainless Steel                       |
| Box Size:     | 64" x 11" x 11" - 54 lbs                   |
| Hardware:     | NA                                         |
| Color Options |                                            |
|               |                                            |