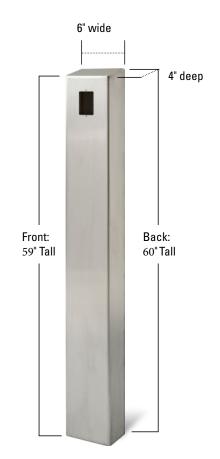

## DATA SHEET

A sturdy, yet beautifully finished heavy duty stainless steel pedestal that meets ADA (American Disabilities Act) specifications for handicap access actuators, card readers, intercoms, keypads, etc. Built from .120" wall #304 stainless steel material and brushed to reflect a professional ornamental finish, this stainless tower makes an unforgettable impression at any entrance. It offers convenience for installers with one precut hole on the front side to flush mount any single gang device and a large precut access hole (with a cover panel) on the backside for mounting/ wiring access.

## **Unique Features**

| Height:       | 60"                                        |
|---------------|--------------------------------------------|
| Finish:       | Ornamental 180 Grit, Uncoated (brushed #4) |
| Faceplate:    | NA                                         |
| Baseplate:    | 6" x 4"                                    |
| Tube:         | 6" x 4" rectangular, .120 wall             |
|               | (11 gauge) Stainless Steel                 |
| Neck:         | NA                                         |
| Material:     | #304 Stainless Steel                       |
| Box Size:     | 64" x 11" x 11" - 54 lbs                   |
| Hardware:     | NA                                         |
| Color Options |                                            |
|               |                                            |