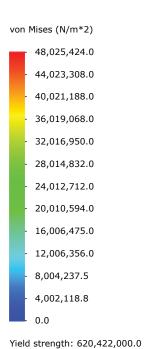

## **Stress Tests**

| Wind Speed                         | 250 mph                                                                       |
|------------------------------------|-------------------------------------------------------------------------------|
| Wind Force                         | 1.3333 psi                                                                    |
| Face Area                          | 263.5959 in^2 (each square inch receives 1.333 psi for a total of 351.34 psi) |
| Maximum Deflection or Displacement | The top corner displaces 0.8 (etc) mm.                                        |
| Maximum Stress                     | 6965.5 psi                                                                    |
| Yield Strength                     | 89,984.6 psi. (strength at which the material bends permanently)              |
|                                    |                                                                               |

Interpretation: The highest recorded sustained wind is 217 mph. At 250 mph, the top of the pedestal would move .8 mm without bending permanently.