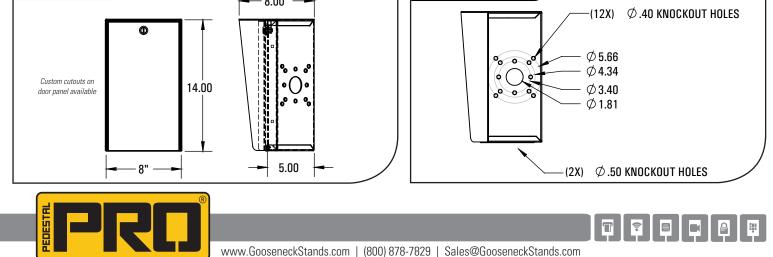

## PORTRA-CS-8X14-45E CORNER HOUSING

Dimensions

This secure card reader housing is specifically designed for security professionals and incorporate features such as an EPDM rubber seal, stainless steel hinge, sufficient backbox space, a privacy/weather shroud, convenient knockouts, and a polyester powder coat finish with UV inhibitor. Custom cutouts on the door panels to match your devices can be requested - additional costs and lead times may apply.