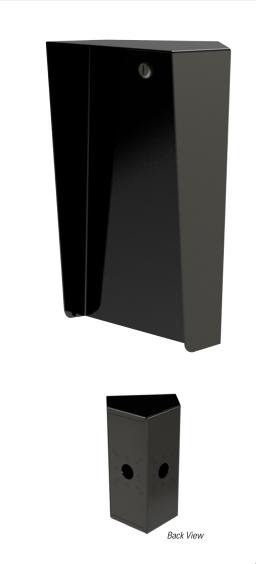

## **FRC** Features:

- 1) 3.00" Deep Back Box
- 2) 3.50" Deep Hood (Overhang)
- 3) Stainless Steel Hinge
- 4) Removable Door
- 5) EPDM Rubber Seals
- 6) Rated NEMA 4x
- 7) 14 gauge (.074") Carbon Steel
- 8) Phosphatized & Finished with Outdoor TGIC Polyester Powder Coat
- 9) Corner Housing Design
- 10) Fully Assembled—Includes Cam Lock & 2 Keys

## **Description:**

Made from heavy duty 14-gauge steel, this non-proprietary, outdoor-rated, corner housing gives security installers the flexibility to mount and protect one or more access control devices on a single pedestal head or wall.

This secure card reader housing is specifically designed for security professionals and incorporate features such as an EPDM rubber seal, stainless steel hinge, sufficient backbox space, a privacy/weather shroud, convenient knockouts, and a polyester powder coat finish with UV inhibitor. Custom cutouts on the door panels to match your devices can be requested - additional costs and lead times may apply.