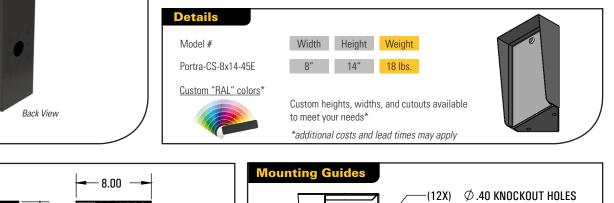

## PORTRA-CS-8X14-45E CORNER HOUSING

Dimensions

## **FRC** Features:

- 1) 3.00" Deep Back Box
- 2) 3.50" Deep Hood (Overhang)
- 3) Stainless Steel Hinge
- 4) Removable Door
- 5) EPDM Rubber Seals
- 6) Rated NEMA 4x
- 7) 14 gauge (.074") Carbon Steel
- 8) Phosphatized & Finished with Outdoor TGIC Polyester Powder Coat
- 9) Corner Housing Design
- 10) Fully Assembled—Includes Cam Lock & 2 Keys

This secure card reader housing is specifically designed for security professionals and incorporate features such as an EPDM rubber seal, stainless steel hinge, sufficient backbox space, a privacy/weather shroud, convenient knockouts, and a polyester powder coat finish with UV inhibitor. Custom cutouts on the door panels to match your devices can be requested - additional costs and lead times may apply.