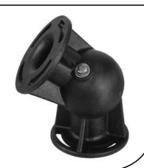

#### **Description:**

A strong but simple omni-directional mount for cameras, long range readers, housings, etc. Designed to allow an installer to achieve 360° x 180° mounting angles by combining two rotating hemispheres from any surface -- pedestals, walls, parapets, etc. Injection molded using glass filled Nylon (black) with very high strength and weatherability (including UV) without interfering with RFID systems. Configured to allow wires to pass through its center "eye" to protect camera and card reader connectivity from vandals and weather. Approximately 5.25" tall (when positioned at 90°) and 4.25" wide face plates; 1.75" long mounting slots for 1/4" carriage bolts set on a 3.375" circle.

### **Omni-Directional Mount**

Model # Omni-4W5T-BLK

<sup>\*</sup> Includes mounting hardware