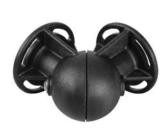

#### **Description:**

A strong but simple omni-directional mount for cameras, long range readers, housings, etc. Designed to allow an installer to achieve 360° x 180° mounting angles by combining two rotating hemispheres from any surface -- pedestals, walls, parapets, etc. Injection molded using glass filled Nylon (black) with very high strength and weatherability (including UV) without interfering with RFID systems. Configured to allow wires to pass through its center "eye" to protect camera and card reader connectivity from vandals and weather. Approximately 5.25" tall (when positioned at 90°) and 4.25" wide face plates; 1.75" long mounting slots for 1/4" carriage bolts set on a 3.375" circle.

### **Omni-Directional Mount**

Model # Omni-4W5T-BLK

<sup>\*</sup> Includes mounting hardware