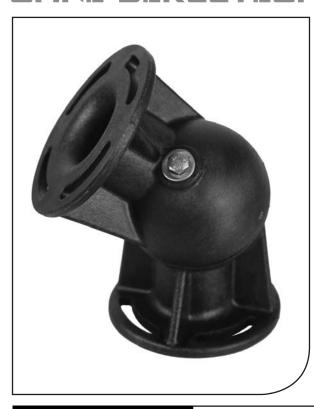

#### **Description:**

A strong but simple omni-directional mount for cameras, long range readers, housings, etc. Designed to allow an installer to achieve 360° x 180° mounting angles by combining two rotating hemispheres from any surface -- pedestals, walls, parapets, etc. Injection molded using glass filled Nylon (black) with very high strength and weatherability (including UV) without interfering with RFID systems. Configured to allow wires to pass through its center "eye" to protect camera and card reader connectivity from vandals and weather. Approximately 5.25" tall (when positioned at 90°) and 4.25" wide face plates; 1.75" long mounting slots for 1/4" carriage bolts set on a 3.375" circle.

### **Omni-Directional Mount**

Model # Omni-4W5T-BLK

<sup>\*</sup> Includes mounting hardware