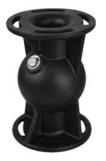

#### **Description:**

A strong but simple omni-directional mount for cameras, long range readers, housings, etc. Designed to allow an installer to achieve 360° x 180° mounting angles by combining two rotating hemispheres from any surface -- pedestals, walls, parapets, etc. Injection molded using glass filled Nylon (black) with very high strength and weatherability (including UV) without interfering with RFID systems. Configured to allow wires to pass through its center "eye" to protect camera and card reader connectivity from vandals and weather. Approximately 5.25" tall (when positioned at 90°) and 4.25" wide face plates; 1.75" long mounting slots for 1/4" carriage bolts set on a 3.375" circle.

### **Omni-Directional Mount**

Model # Omni-4W5T-BLK

<sup>\*</sup> Includes mounting hardware