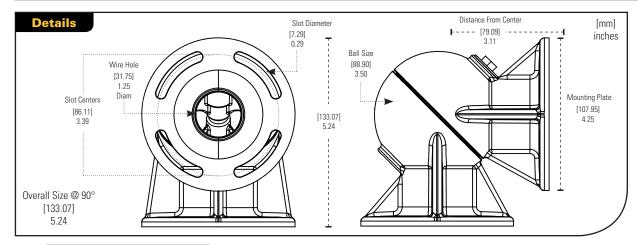

#### PRD Features:

- 1) High strength, glass-filled nylon construction
- 2) Approximately 5.25" tall (when positioned at 90°), 4.25" wide face plates
- 3) Weather and UV resistant
- 4) Allows wires to easily pass through center
- 5) 360° x 180° mounting angles
- 6) No RFID interference
- 7) Made in the USA
- 8) Perfect for mounting cameras, long range readers, and other devices
- 9) Fully Assembled—Includes mounting hardware
- 10) Mount to any surface pedestals, walls, parapets, etc.

#### **Description:**

A strong but simple omni-directional mount for cameras, long range readers, housings, etc. Designed to allow an installer to achieve 360° x 180° mounting angles by combining two rotating hemispheres from any surface -- pedestals, walls, parapets, etc. Injection molded using glass filled Nylon (black) with very high strength and weatherability (including UV) without interfering with RFID systems. Configured to allow wires to pass through its center "eye" to protect camera and card reader connectivity from vandals and weather. Approximately 5.25" tall (when positioned at 90°) and 4.25" wide face plates; 1.75" long mounting slots for 1/4" carriage bolts set on a 3.375" circle.