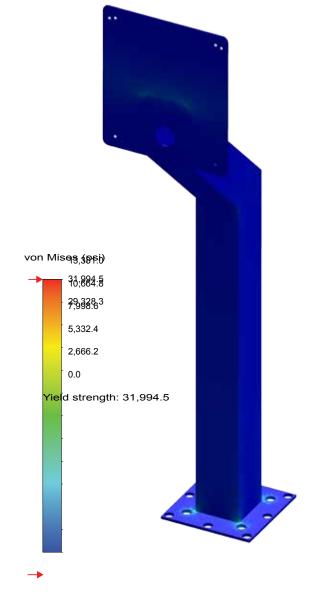

## **Stress Tests**

| Wind Speed                         | 157 mph (Category 5 hurricane)                                  |
|------------------------------------|-----------------------------------------------------------------|
| Wind Force                         | 0.54 psi                                                        |
| Maximum Deflection or Displacement | 0.043" at top edge                                              |
| Maximum Stress                     | 16,914.8 psi                                                    |
| Yield Strength                     | 31,994.5 psi (strength at which the material bends permanently) |

Interpretation: A "Category 5" hurricane wind begins at 157mph sustained. At this speed, the pedestal will flex slightly, allowing it to move about 0.043" at most. However, the stress encountered is not high enough to cause permanent bending. In the real world, the concrete or mounting bolts and nuts would fail first, not to mention the electronics would blow off even sooner.