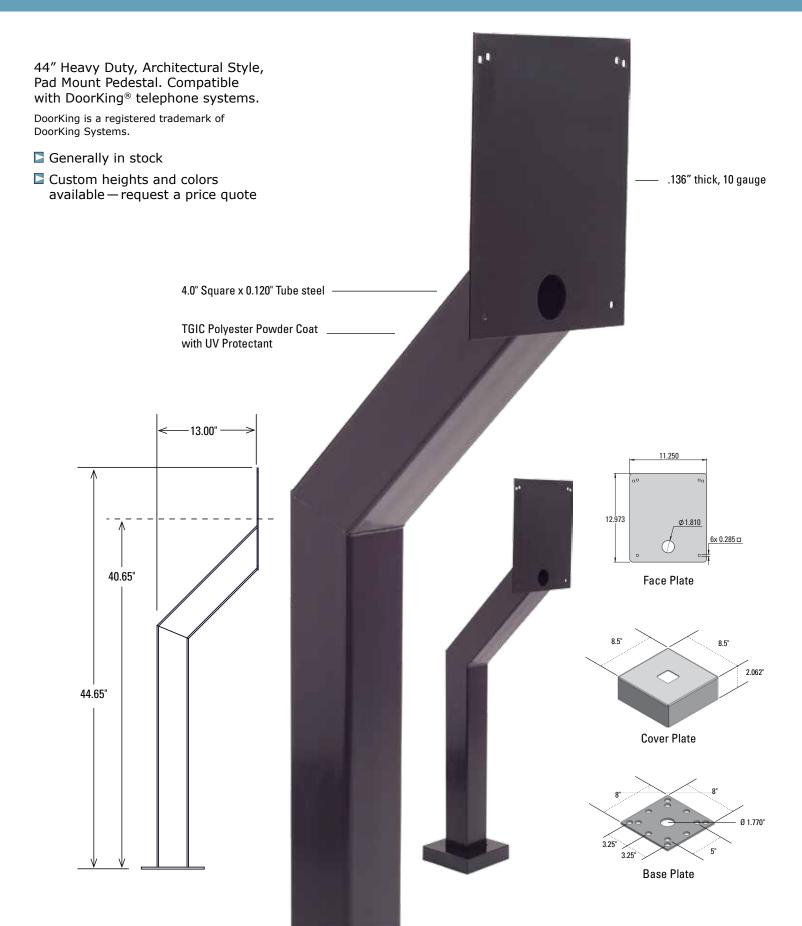

## **Unique Features**

| Height:                 | 44"                                                        |
|-------------------------|------------------------------------------------------------|
| Finish:                 | Black Wrinkle TGIC Polyester Powdercoat—with UV Protectant |
| Faceplate:              | 11" x 13", Door King Hole Pattern, .136 CRS (10 Gauge)     |
| Baseplate:              | 8" x 8" Universal, .25 CRS                                 |
| Tube:                   | 4" x 4" Square, .120 Wall (11 Gauge)                       |
| Neck:                   | 13", 45° Cut & Weld                                        |
| Material:               | Heavy Gauge Steel                                          |
| Box Size:               | 45 lbs - Box Size: 54 x 15 x 13                            |
| Hardware:               | Included: Carriage Bolts & Nuts                            |
| Color Options           | SS                                                         |
| Cutomization<br>Options | Custom heights and colors available                        |