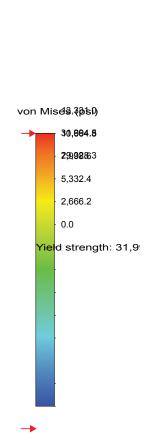

## **Stress Tests**

| Wind Speed                         | 157 mph (Category 5 hurricane)                                  |
|------------------------------------|-----------------------------------------------------------------|
| Wind Force                         | 0.54 psi                                                        |
| Maximum Deflection or Displacement | 0.05" at top edge                                               |
| Maximum Stress                     | 5652.2 psi                                                      |
| Yield Strength                     | 31,994.5 psi (strength at which the material bends permanently) |

Interpretation: A "Category 5" hurricane wind begins at 157mph sustained. At this speed, the pedestal will flex slightly, allowing it to move about 0.05" at most. However, the stress encountered is not high enough to cause permanent bending. In the real world, the concrete or mounting bolts and nuts would fail first, not to mention the electronics would blow off even sooner.