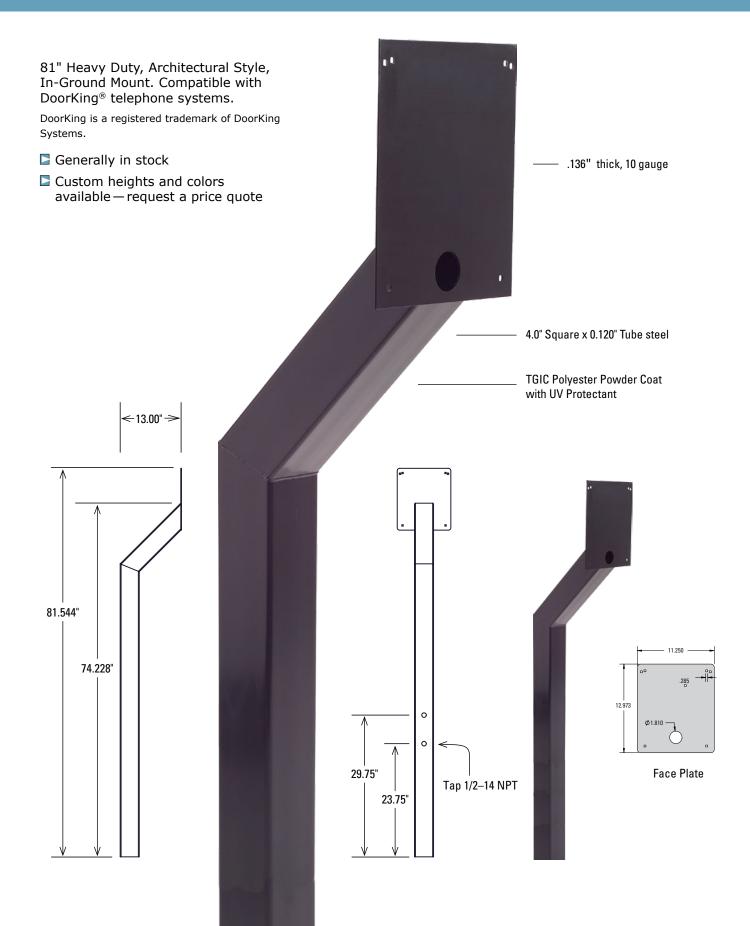

## **Unique Features**

| Height:                 | 81"                                                        |
|-------------------------|------------------------------------------------------------|
| Finish:                 | Black Wrinkle TGIC Polyester Powdercoat—with UV Protectant |
| Faceplate:              | 11" x 13, Door King Hole Pattern, .136 CRS (10 gauge)      |
| Baseplate:              | NA                                                         |
| Tube:                   | 4" x 4" Square, .120 Wall (11 Gauge)                       |
| Neck:                   | 13", 45° Cut & Weld                                        |
| Material:               | Heavy Gauge Steel                                          |
| Box Size:               | 55 lbs - Box Size: 76 x 15 x 13                            |
| Hardware:               | Included: Carriage Bolts & Nuts                            |
| Color Options           | SS                                                         |
| Cutomization<br>Options | Custom heights and colors available                        |