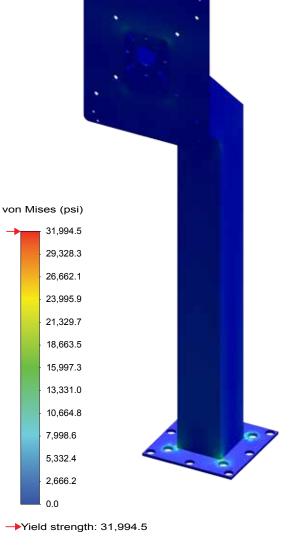

## **Stress Tests**

| Wind Speed                         | 157 mph (Category 5 hurricane)                                  |
|------------------------------------|-----------------------------------------------------------------|
| Wind Force                         | 0.54 psi                                                        |
| Maximum Deflection or Displacement | 0.029" at top edge                                              |
| Maximum Stress                     | 19,825.7 psi                                                    |
| Yield Strength                     | 31,994.5 psi (strength at which the material bends permanently) |

Interpretation: A "Category 5" hurricane wind begins at 157mph sustained. At this speed, the pedestal will flex slightly, allowing it to move about 0.029" at most. However, the stress encountered is not high enough to cause permanent bending. In the real world, the concrete or mounting bolts and nuts would fail first, not to mention the electronics would blow off even sooner.