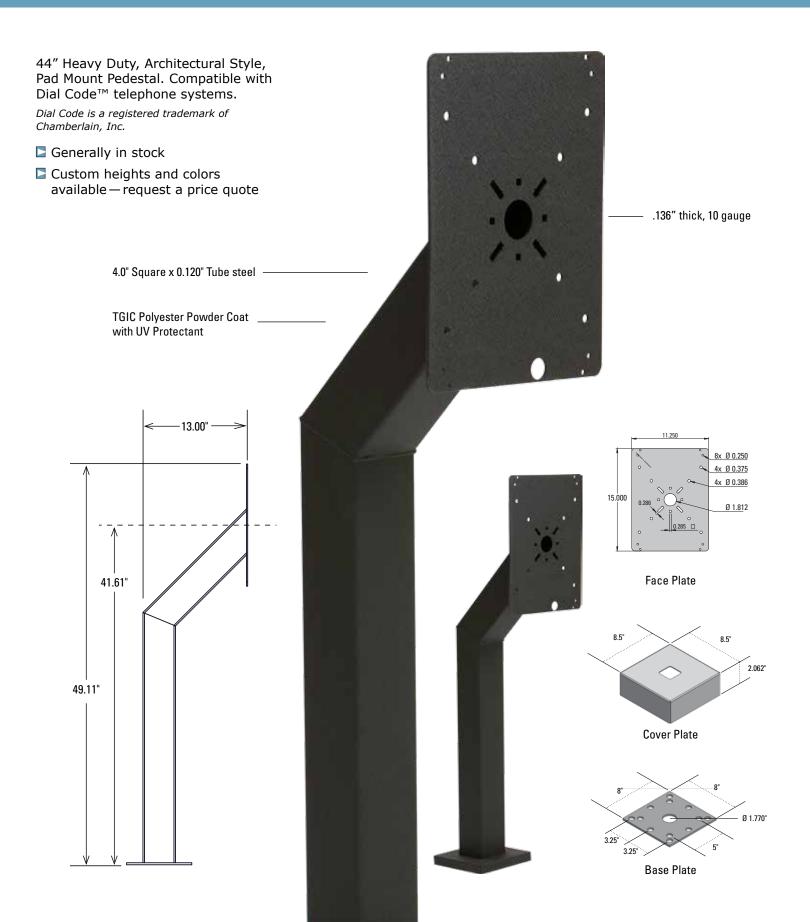

## **Unique Features**

| Height:                 | 44"                                                          |
|-------------------------|--------------------------------------------------------------|
| Finish:                 | Black Wrinkle TGIC Polyester Powdercoat — with UV Protectant |
| Faceplate:              | 13" x 15", Dial Code Hole Pattern, .136 CRS<br>(10 Gauge)    |
| Baseplate:              | 8" x 8" Universal, .25 CRS                                   |
| Tube:                   | 4" x 4" Square, .120 Wall (11 Gauge)                         |
| Neck:                   | 13", 45° Cut & Weld                                          |
| Material:               | Heavy Gauge Steel                                            |
| Box Size:               | 35 lbs - Box Size: 54 x 15 x 13                              |
| Hardware:               | Included: Carriage Bolts & Nuts                              |
| Color Options           | SS                                                           |
| Cutomization<br>Options | Custom heights and colors available                          |