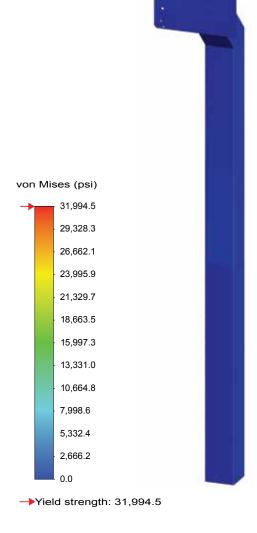

## **Stress Tests**

| Wind Speed                         | 157 mph (Category 5 hurricane)                                  |
|------------------------------------|-----------------------------------------------------------------|
| Wind Force                         | 0.54 psi                                                        |
| Maximum Deflection or Displacement | 0.05" at top edge                                               |
| Maximum Stress                     | 5652.2 psi                                                      |
| Yield Strength                     | 31,994.5 psi (strength at which the material bends permanently) |

Interpretation: A "Category 5" hurricane wind begins at 157mph sustained. At this speed, the pedestal will flex slightly, allowing it to move about 0.05" at most. However, the stress encountered is not high enough to cause permanent bending. In the real world, the concrete or mounting bolts and nuts would fail first, not to mention the electronics would blow off even sooner.