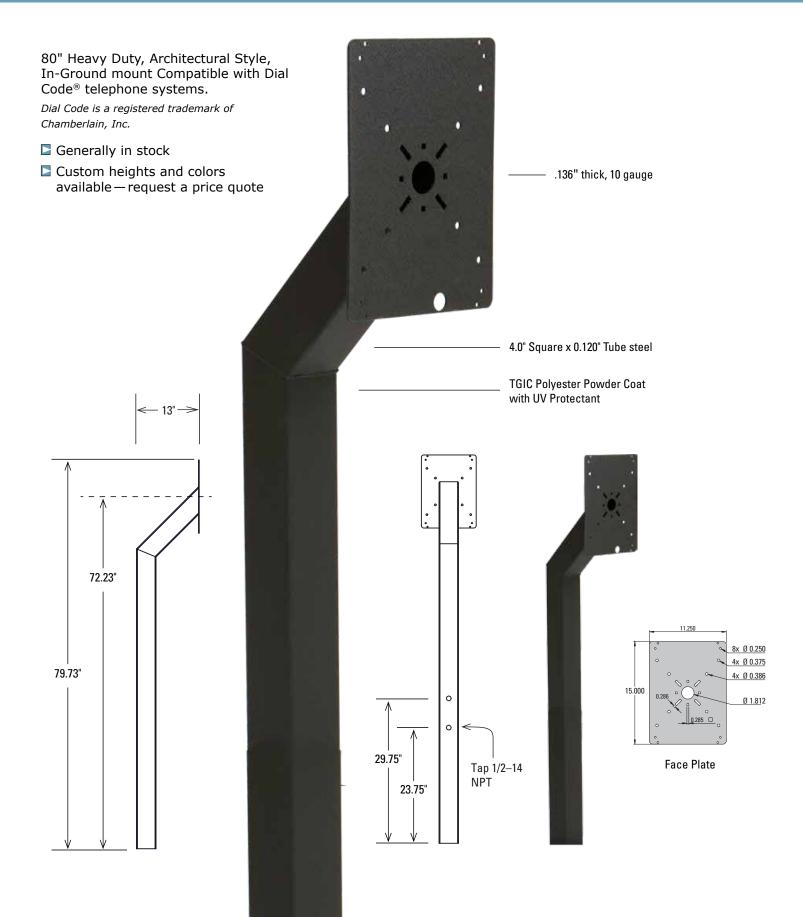

## **Unique Features**

| Height:                 | 80"                                                           |
|-------------------------|---------------------------------------------------------------|
| Finish:                 | Black Wrinkle TGIC Polyester Powdercoat—with UV Protectant    |
| Faceplate:              | 13" $\times$ 15", Dial Code Hole Pattern, .136 CRS (10 Gauge) |
| Baseplate:              | NA                                                            |
| Tube:                   | 4" x 4" Square, .120 Wall (11 Gauge)                          |
| Neck:                   | 13", 45° Cut & Weld                                           |
| Material:               | Heavy Gauge Steel                                             |
| Box Size:               | 55 lbs - Box Size: 76 x 15 x 13                               |
| Hardware:               | Included: Carriage Bolts & Nuts                               |
| Color Options           | SS                                                            |
| Cutomization<br>Options | Custom heights and colors available                           |