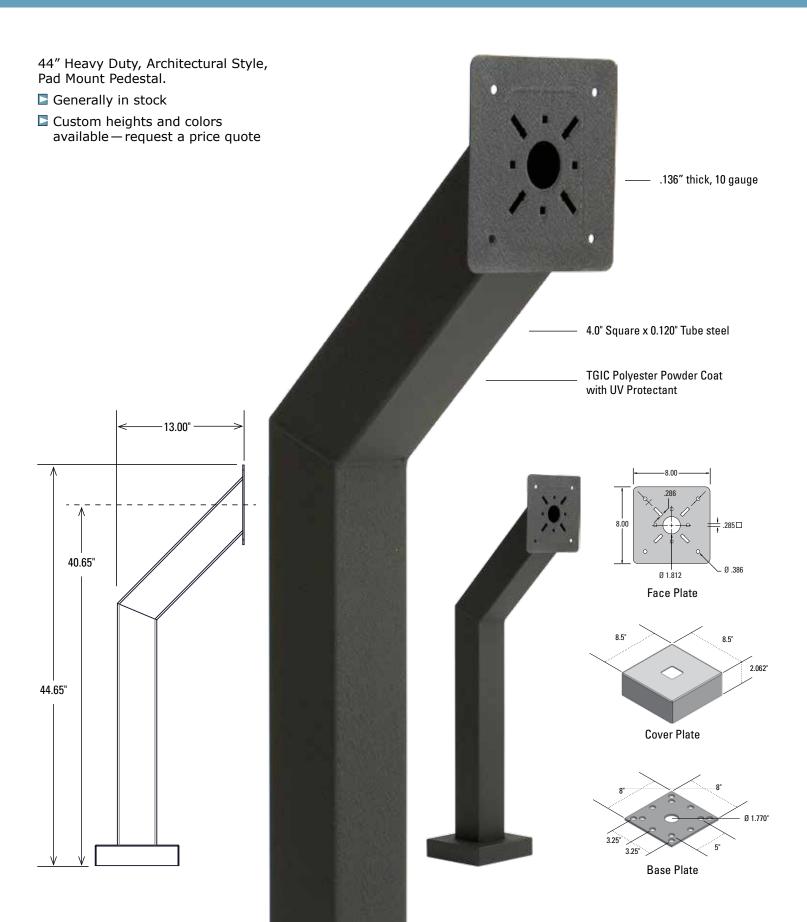

## **Unique Features**

| Height:                 | 44"                                                          |
|-------------------------|--------------------------------------------------------------|
| Finish:                 | Black Wrinkle TGIC Polyester Powdercoat — with UV Protectant |
| Faceplate:              | 8" x 8" Universal, .136 CRS (10 Gauge)                       |
| Baseplate:              | 8" x 8" Universal, .25 CRS                                   |
| Tube:                   | 4" x 4" Square, .120 Wall (11 Gauge)                         |
| Neck:                   | 13", 45° Cut & Weld                                          |
| Material:               | Heavy Gauge Steel                                            |
| Box Size:               | 35 lbs - Box Size: 50 x 15 x 10                              |
| Hardware:               | Included: Carriage Bolts & Nuts                              |
| Color Options           | SS                                                           |
| Cutomization<br>Options | Custom heights and colors available                          |