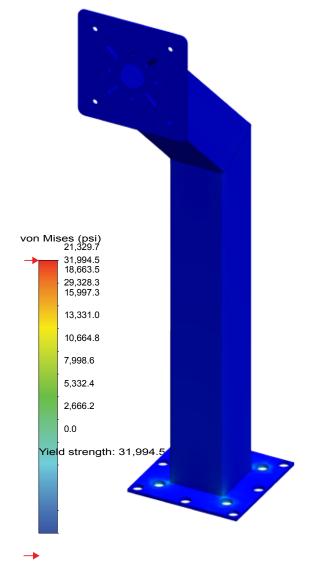

## **Stress Tests**

| Wind Speed                         | 157 mph (Category 5 hurricane)                                  |
|------------------------------------|-----------------------------------------------------------------|
| Wind Force                         | 0.54 psi                                                        |
| Maximum Deflection or Displacement | 0.007" at top edge                                              |
| Maximum Stress                     | 7,165.7 psi                                                     |
| Yield Strength                     | 31,994.5 psi (strength at which the material bends permanently) |

Interpretation: A "Category 5" hurricane wind begins at 157mph sustained. At this speed, the pedestal will flex slightly, allowing it to move about 0.007" at most. However, the stress encountered is not high enough to cause permanent bending. In the real world, the concrete or mounting bolts and nuts would fail first, not to mention the electronics would blow off even sooner.