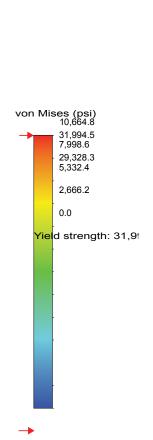

## **Stress Tests**

| Wind Speed                         | 157 mph (Category 5 hurricane)                                  |
|------------------------------------|-----------------------------------------------------------------|
| Wind Force                         | 0.54 psi                                                        |
| Maximum Deflection or Displacement | 0.05" at top edge                                               |
| Maximum Stress                     | 5652.2 psi                                                      |
| Yield Strength                     | 31,994.5 psi (strength at which the material bends permanently) |

Interpretation: A "Category 5" hurricane wind begins at 157mph sustained. At this speed, the pedestal will flex slightly, allowing it to move about 0.05" at most. However, the stress encountered is not high enough to cause permanent bending. In the real world, the concrete or mounting bolts and nuts would fail first, not to mention the electronics would blow off even sooner.