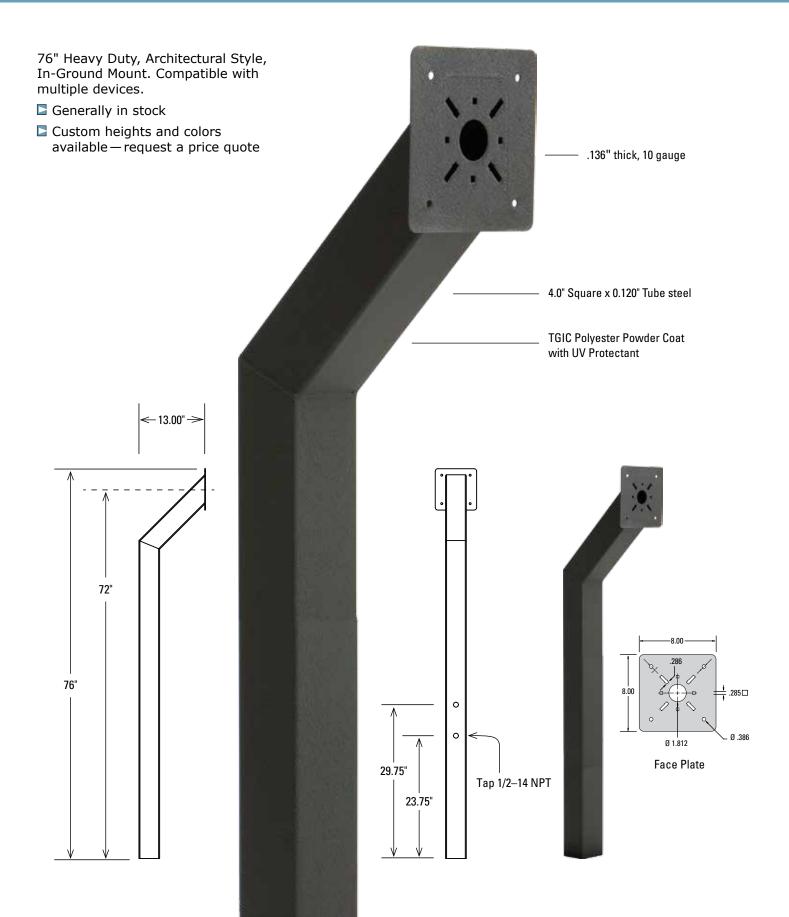

## **Unique Features**

| Height:                 | 76"                                                        |
|-------------------------|------------------------------------------------------------|
| Finish:                 | Black Wrinkle TGIC Polyester Powdercoat—with UV Protectant |
| Faceplate:              | 8" x 8 Universal, .136 CRS (10 Gauge)                      |
| Baseplate:              | NA                                                         |
| Tube:                   | 4" x 4" Square, .120 Wall (11 Gauge)                       |
| Neck:                   | 13", 45° Cut & Bend                                        |
| Material:               | Heavy Gauge Steel                                          |
| Box Size:               | 55 lbs - Box Size: 76 x 15 x 10                            |
| Hardware:               | Included: Carriage Bolts & Nuts                            |
| Color Options           | SS                                                         |
| Cutomization<br>Options | Custom heights and colors available                        |